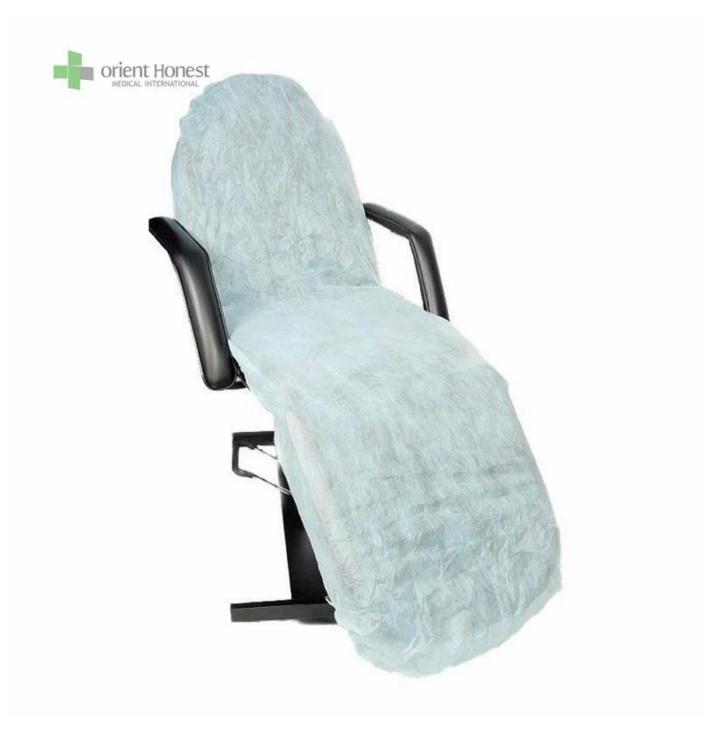

rton Box    | All inner bag and carton printing can be as your design                   |
| Carton Size   | 28*22*33 cm                                                               |
| Applications  | For hospital ,clinic                                                      |
| MOQ           | 2000 sets                                                                 |
| Sample        | Can be supplied free for your quality checking within 3 working days      |
| Payment way   | T/T,PAYPAL,L/C                                                            |
| Delivery time | In 20-25 days                                                             |
| FOB Port      | Wuhan/Shanghai/Ningbo/Guangzhou                                           |

## The picture of dental chair full cover