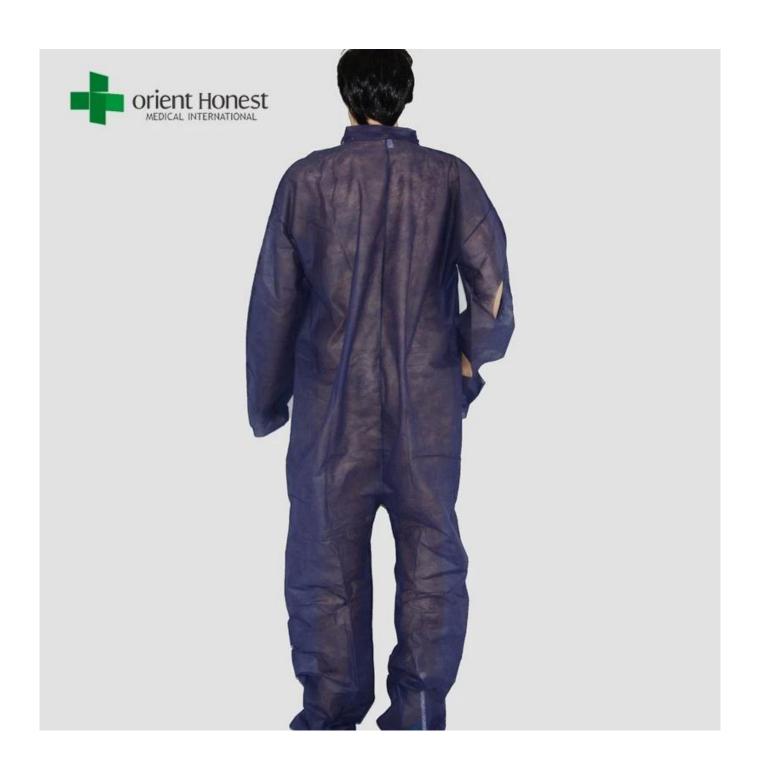

### Introduction of disposable nonwoven coverall:

Disposable nonwoven overall made from hydrophobic polypropylene material,Latex-free;abrasion-resistant; low lint;with a high level of fluid repellency.

# Picture of disposable nonwoven coverall: