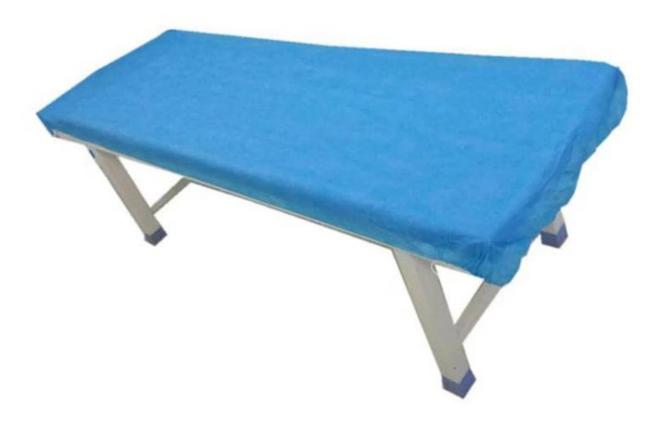

Disposable bed cover is made from high-performance isolation protective material. Widely used in hospital for emergency bed and surgical bed . Also used in hotels and massage bed . To prevent the spread of body fluids and blood splash content and isolate dust ,particle , alcohol, blood , bacteria and virus invading .

The Specification of Disposable bed cover

| <u>Fabric</u><br><u>Material</u> | PP,PP/PE,SMS,SMMS                                                 |
|----------------------------------|-------------------------------------------------------------------|
| <u>Style</u>                     | Flat, elastic ends, square ends, roll                             |
| <u>size</u>                      | 80x190+20cm,90x200+20cm,160x190+20cm,160x200+20cm,180x200+20cm    |
| Color                            | white,green,blue,yellow,pink etc.                                 |
| Packing                          | 10pcs/box,10 bags/ctn or 5 pcs/bag,50 pcs/bag                     |
| Packing design                   | can be as your design                                             |
| MOQ:                             | 10000pcs                                                          |
| Samples                          | can be supplied free for your quality checking within 3 days      |
| Delivery time                    | Capacity: 10,000pcs/day, 1*40HQ can be finished within 10-15 days |
| FOB port                         | Wuhan/Shanghai/Ningbo/Guangzhou                                   |

**Pictures** 

✓ Oil-proof ✓ Waterproof Bed Sheet