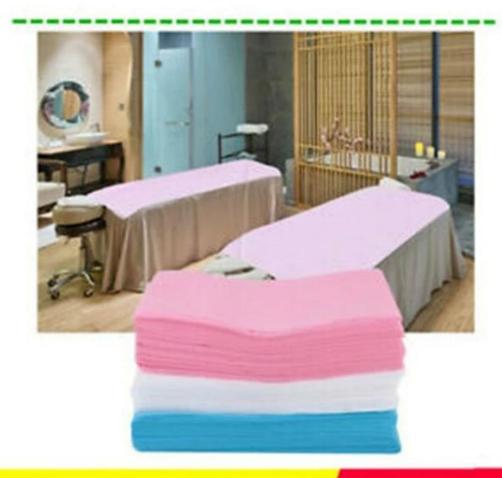

Disposable bed cover is made from high-performance isolation protective material. Widely used in hospital for emergency bed and surgical bed . Also used in hotels and massage bed . To prevent the spread of body fluids and blood splash content and isolate dust ,particle , alcohol, blood , bacteria and virus invading .

The Specification of Disposable bed cover

| <u>Fabric</u><br><u>Material</u> | PP,PP/PE,SMS,SMMS                                                 |
|----------------------------------|-------------------------------------------------------------------|
| <u>Style</u>                     | Flat, elastic ends, square ends, roll                             |
| <u>size</u>                      | 80x190+20cm,90x200+20cm,160x190+20cm,160x200+20cm,180x200+20cm    |
| Color                            | white,green,blue,yellow,pink etc.                                 |
| Packing                          | 10pcs/box,10 bags/ctn or 5 pcs/bag,50 pcs/bag                     |
| Packing design                   | can be as your design                                             |
| MOQ:                             | 10000pcs                                                          |
| Samples                          | can be supplied free for your quality checking within 3 days      |
| Delivery time                    | Capacity: 10,000pcs/day, 1*40HQ can be finished within 10-15 days |
| FOB port                         | Wuhan/Shanghai/Ningbo/Guangzhou                                   |

**Pictures** 

✓ Oil-proof ✓ Waterproof Bed Sheet