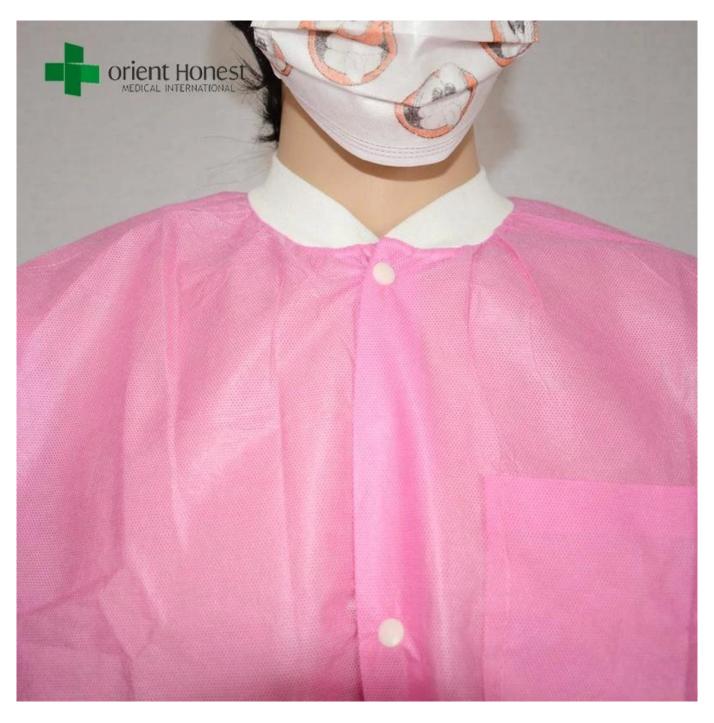

# Colored lab coats with knitted cuff:

colored lab coats with knitted cuff, factory custom made pink lab coats, good quality vistor coat made from PP+PE material, Latex-free; abrasion-resistant; completely impervious fluid and alcohol repellent.

#### Pictures of colored lab coats with knitted cuff: