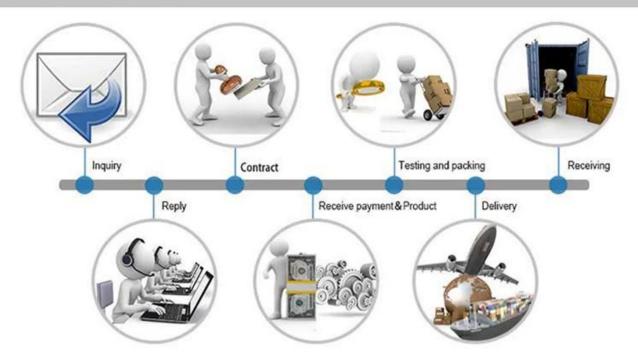

| Packing        | 5pcs/bag,10 bags/ctn or ; or 1pcs/bag, 50pcs/ctn                                         |
| Packing design | All inner box and carton printing can be as your design                                  |
| MOQ            | 5000 pcs                                                                                 |
| Sample         | Can be supplied free for your quality checking within 3 days                             |
| Payment way    | T/T, PayPal, Western union, L/C,D/A,D/P,ESCROW,                                          |
| Delivery time  | Capacity: 10,000pcs/day, 1*40HQ can be finished within 10-15 days;                       |
| FOB port       | Wuhan/Shanghai/Ningbo/Guangzhou/Qingdao/Shenzhen                                         |





# Our business process



### The regular shipment way



# FAQ

- Q: 1.Are you a manufacturer or a trading company, and when was your company established? A: Yes, we are directly manufacturer, our factory was established in 2003, we have our own exported rights company in 2013.
- Q: 2.What is the annual turnover for your company?
- A: Normally it is around USD18 million-20 million, it is still in the growing.
- Q: 3. Do your company have any quality management system such as ISO, EN or CE certificate(s)? A: Yes, we have CE,ISO13485,FDA. REACH and NELSON report.
- Q: 4.Can I get the free samples for quality checking? How long time can I get it? A: Yes, our samples can be supplied free within 3-7 days.