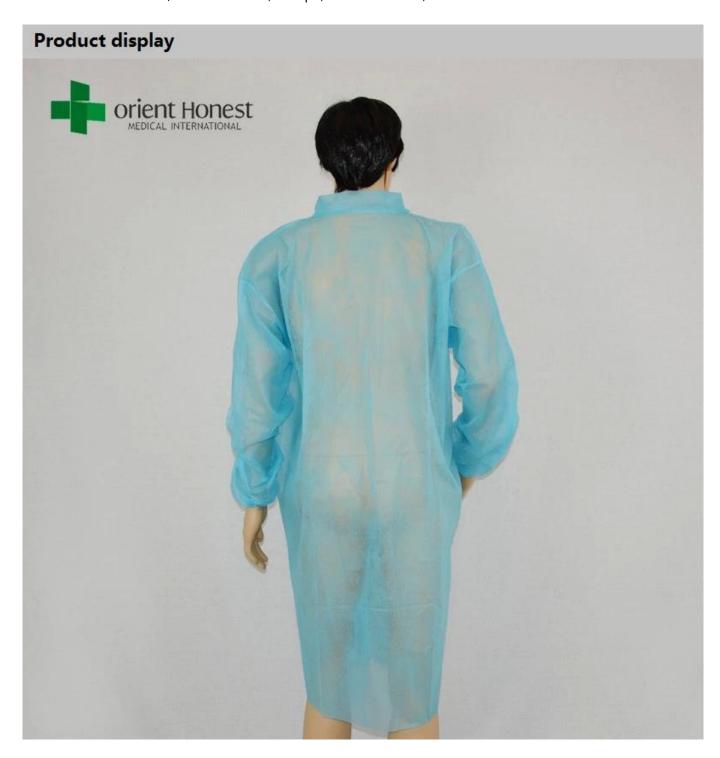

# Disposable PP30g blue lab coat

Disposable PP30g blue lab coat used in medical safety protective gowns, aseptic workshop gowns, protective isolation, mining electronics factory, food factory farm animal husbandry biohazard etc.

#### Specification of disposable PP30g blue lab coat

| Name           | cheap elastic cuffs lab coat manufacturer,disposable PP30g blue lab coat,China<br>plant for single collar lab coats                                                                      |
|----------------|------------------------------------------------------------------------------------------------------------------------------------------------------------------------------------------|
| Size           | S-5XL sizes are available, regular size.<br>S: 98x118cm, M: 103x123cm,L: 107x128cm, XL: 110x134cm, XXL: 117x140cm.<br>(Making production according to client's samples & specifications) |
| Material       | PP30g                                                                                                                                                                                    |
| Style          | Singe collar, button front, Elastic cuffs                                                                                                                                                |
| Color          | light blue                                                                                                                                                                               |
| Application    | Medical & health / Household / Laboratory                                                                                                                                                |
| Characteristic | Durable, Eco-friendly, Non-toxic, Breathable and Flexible                                                                                                                                |
|                | light weight, breathable, disposable.cheap                                                                                                                                               |
|                | Waterproof, Acid proof, Alkali proof                                                                                                                                                     |
| моо            | 5000 PCS                                                                                                                                                                                 |
| Sample         | can provide within 2days                                                                                                                                                                 |
| Payment term   | T/T, L/C, D/A, D/P, Western Union, ESCROW, Paypal                                                                                                                                        |
| Delivery time  | One 40hq container can be finished within 20-30days.                                                                                                                                     |