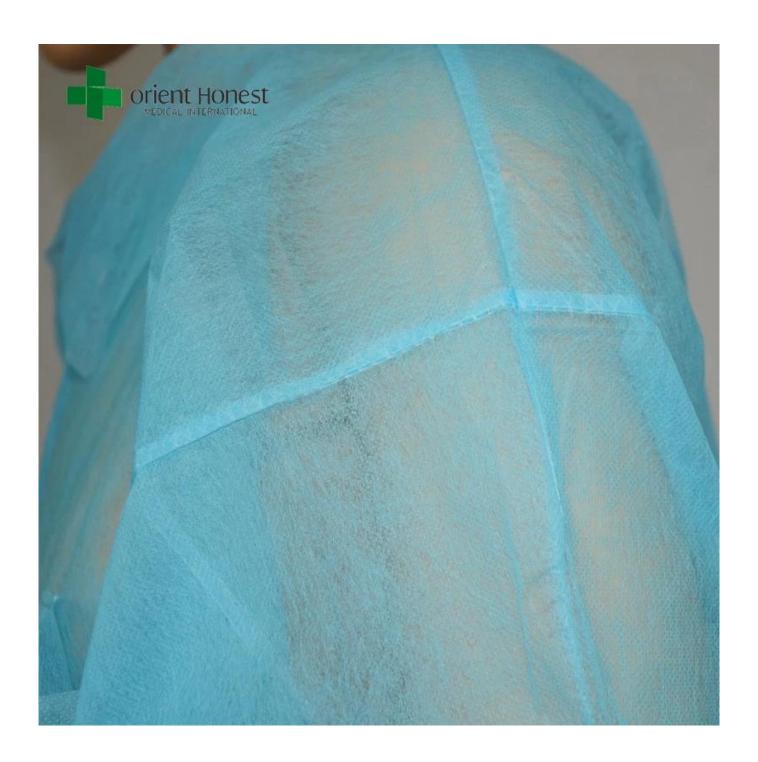

#### Specification of disposable PP30g blue lab coat

| Name           | cheap elastic cuffs lab coat manufacturer,disposable PP30g blue lab coat,China<br>plant for single collar lab coats                                                                      |
|----------------|------------------------------------------------------------------------------------------------------------------------------------------------------------------------------------------|
| Size           | S-5XL sizes are available, regular size.<br>S: 98x118cm, M: 103x123cm,L: 107x128cm, XL: 110x134cm, XXL: 117x140cm.<br>(Making production according to client's samples & specifications) |
| Material       | PP30g                                                                                                                                                                                    |
| Style          | Singe collar, button front, Elastic cuffs                                                                                                                                                |
| Color          | light blue                                                                                                                                                                               |
| Application    | Medical & health / Household / Laboratory                                                                                                                                                |
| Characteristic | Durable, Eco-friendly, Non-toxic, Breathable and Flexible                                                                                                                                |
|                | light weight, breathable, disposable.cheap                                                                                                                                               |
|                | Waterproof, Acid proof, Alkali proof                                                                                                                                                     |
| моо            | 5000 PCS                                                                                                                                                                                 |
| Sample         | can provide within 2days                                                                                                                                                                 |
| Payment term   | T/T, L/C, D/A, D/P, Western Union, ESCROW, Paypal                                                                                                                                        |
| Delivery time  | One 40hq container can be finished within 20-30days.                                                                                                                                     |

#### **Disposable Lab coat Advantages:**

- 1. CE, ISO13485 certification.
- 2. Welcome any OEM requirements.
- 3. Advanced equipment and professional stuffs with over 10 years export experience.

- 4. Qualified products,100% new brand material, safe and sanitary.
- 5. Professional shipping service if necessary.
- 6. We have strict QC quality control system. Examine every one of the PRODUCT carefully.
- 7. Have enough experience and gained a high reputation from our customers all the word.Such as America, South America, Europe, Southeast Asia, The Middle East etc.