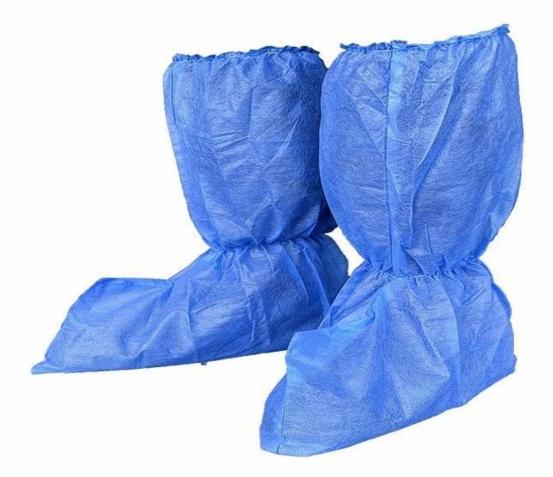

## All <u>boot cove</u>r are made of the highest quality materials, providing excellent protection and superior comfort:

- Non-linting materials are smooth and comfortable to eliminate skin irritation
- Various Style can be customized according to your different requirement

The picture of <u>blue pp boots cover shoe cover disposable</u>