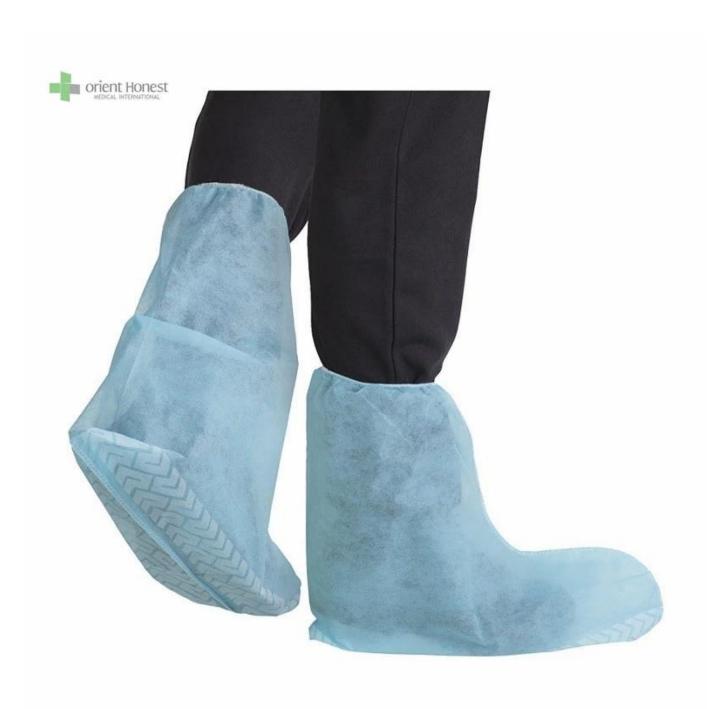

| request                                               |
| Color                | Blue color                                            |
| Certificate          | ISO13485, FDA,CE                                      |
| MOQ:                 | 10000 pcs                                             |
| Packing design       | can be as your design                                 |
| Packing              | 100pcs/bag,1000 pcs/carton, or as your requirement    |
| Capability           | 60,000pcs per day                                     |
| <b>Delivery time</b> | 7-30 days                                             |
| Applications         | laboratory, clinic, food industry, dust-free workshop |

The picture of <u>blue pp boots cover shoe cover disposable</u>