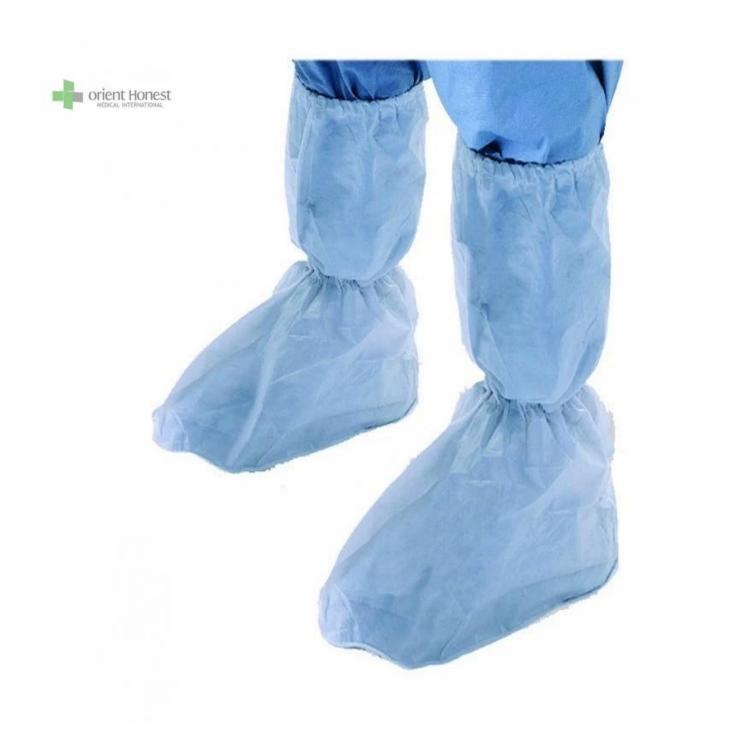

## All <u>boot cove</u>r are made of the highest quality materials, providing excellent protection and superior comfort:

- Non-linting materials are smooth and comfortable to eliminate skin irritation
- Various Style can be customized according to your different requirement

The picture of <u>blue pp boots cover shoe cover disposable</u>