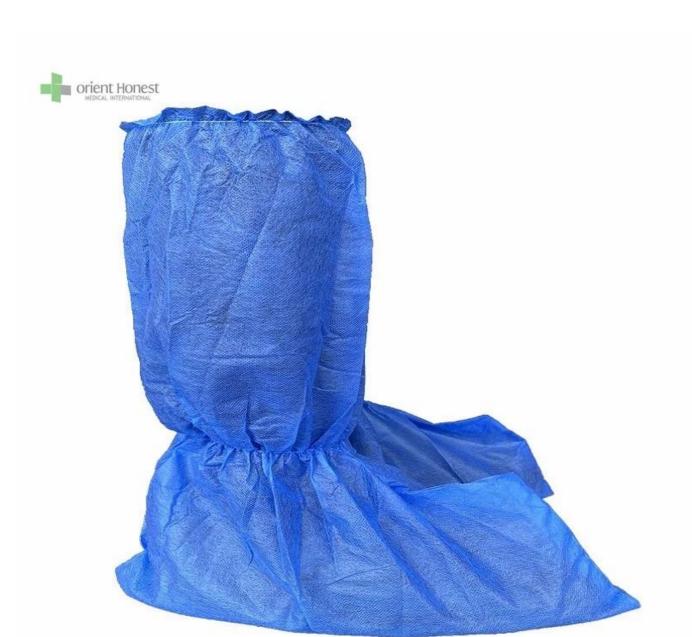

## All <u>boot cove</u>r are made of the highest quality materials, providing excellent protection and superior comfort:

- Non-linting materials are smooth and comfortable to eliminate skin irritation
- Various Style can be customized according to your different requirement

The picture of <u>blue pp boots cover shoe cover disposable</u>