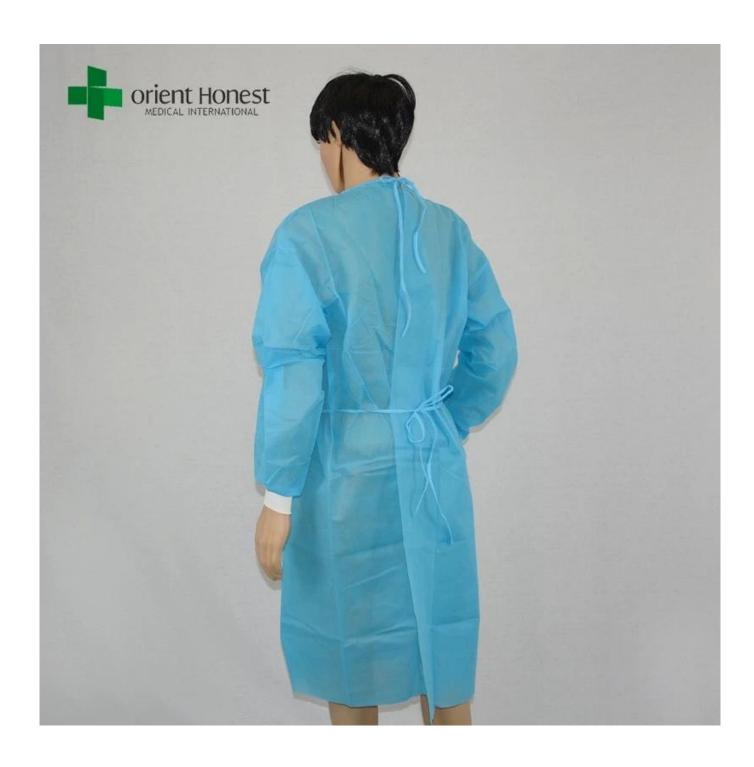

#### Advantage of medical PP isolation gown

- 1. Samples and customization available.
- 2. It's high level of protection against blood borne pathogens, air permeable, efficient for bacteria filtration, raglan design for more comfortable.
- 3. We are China factory for blue polyethylene surgical gown plant, medical PP isolation gown, medical doctor protective clothing, and other disposable medical consumables with 12 years experience.

#### Specification of medical PP isolation gown

| Name              | blue polyethylene surgical gown plant,medical PP isolation gown,medical<br>doctor protective clothing    |
|-------------------|----------------------------------------------------------------------------------------------------------|
| Material          | Polypropylene,PP Nonwoven Fabric                                                                         |
| Style             | Non-sterile, standard style, Tie on collar, ties on waist, knit cuffs                                    |
| Size              | S(110*130cm), M(115*137cm), L(120*140cm),<br>XL(125*150cm), 2XL(130*150cm) or any other customized sizes |
| Grammage          | 25g                                                                                                      |
| Color             | blue                                                                                                     |
| Packaging         | non sterile,10 pcs/bag, 50pcs/ctn or 100pcs/ctn,                                                         |
| Container loading | 20'FCL:680CTNS,40'HQ:1700CTNS                                                                            |
| MOQ               | 5000 PCS                                                                                                 |
| Delivery          | One 40HQ container can be finished within 15-25days                                                      |
| Store             | Store in dry, humidity below 80%, ventilated, non-corrosive gases warehouse                              |

## **Product display**