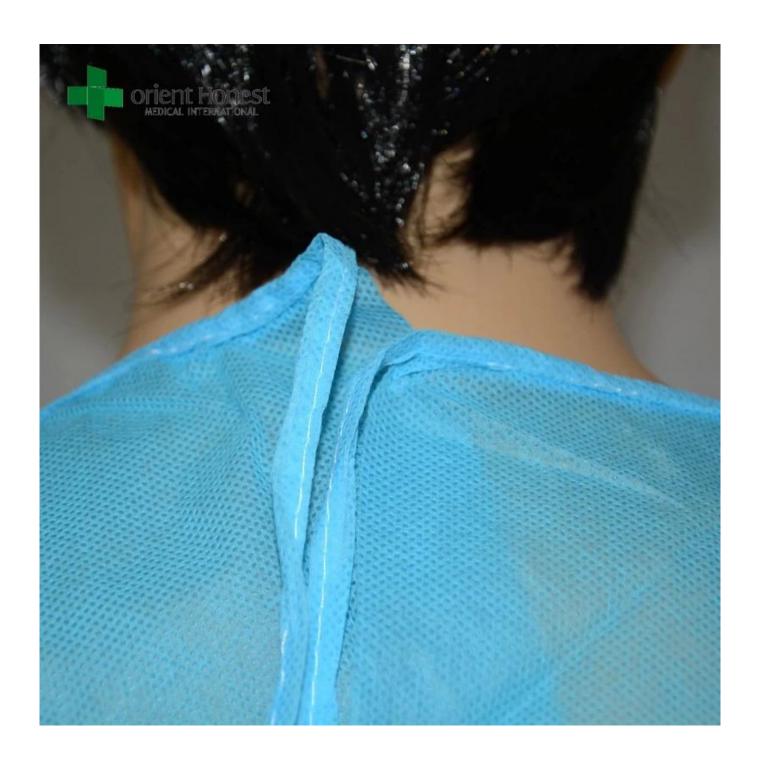

#### Advantage of medical PP isolation gown

- 1. Samples and customization available.
- 2. It's high level of protection against blood borne pathogens, air permeable, efficient for bacteria filtration, raglan design for more comfortable.
- 3. We are China factory for blue polyethylene surgical gown plant, medical PP isolation gown, medical doctor protective clothing, and other disposable medical consumables with 12 years experience.

#### Specification of medical PP isolation gown

| Name              | blue polyethylene surgical gown plant,medical PP isolation gown,medical<br>doctor protective clothing    |
|-------------------|----------------------------------------------------------------------------------------------------------|
| Material          | Polypropylene,PP Nonwoven Fabric                                                                         |
| Style             | Non-sterile, standard style, Tie on collar, ties on waist, knit cuffs                                    |
| Size              | S(110*130cm), M(115*137cm), L(120*140cm),<br>XL(125*150cm), 2XL(130*150cm) or any other customized sizes |
| Grammage          | 25g                                                                                                      |
| Color             | blue                                                                                                     |
| Packaging         | non sterile,10 pcs/bag, 50pcs/ctn or 100pcs/ctn,                                                         |
| Container loading | 20'FCL:680CTNS,40'HQ:1700CTNS                                                                            |
| MOQ               | 5000 PCS                                                                                                 |
| Delivery          | One 40HQ container can be finished within 15-25days                                                      |
| Store             | Store in dry, humidity below 80%, ventilated, non-corrosive gases warehouse                              |

## **Product display**