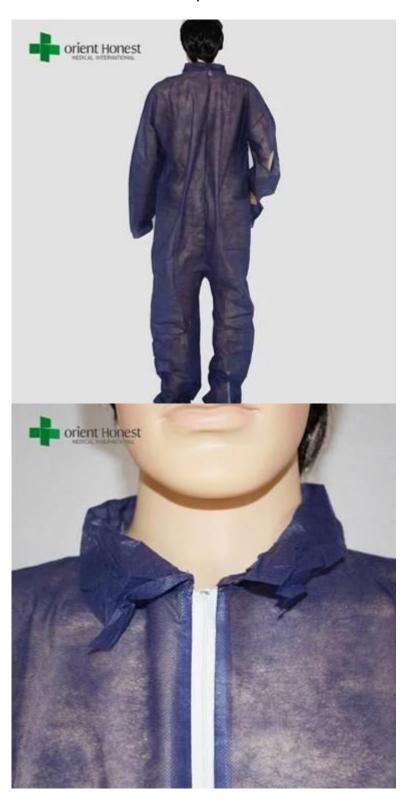

# Details Pictures of Disposable Isolation Gowns:

### Feature of <u>DisposableIsolation Gowns</u>:

- 1. DisposableIsolation Gowns is made fromhigh-performance isolation protective material.
- 2. Widely used in medicalsafety protective, protective isolation, farm animal husbandry biohazard and soon.
- 3. With two kinds processes: sewing and ultrasound thermal bonding.

### Specification of **DisposableIsolation Gowns**:

| Wholesaler Personal Touch Universal Size Blue Disposable         |  |  |  |
|------------------------------------------------------------------|--|--|--|
| Isolation Gowns in China                                         |  |  |  |
| PP,PP/PE, SMS, SMMS, CPE                                         |  |  |  |
| Tie/ loop fastener on collar, tie on waist, elastic/knitted cuff |  |  |  |
| S-6XL                                                            |  |  |  |
| white, green, blue, yellow, pink, red, grey, black etc.          |  |  |  |
| Non-sterilized : 5 Pcs/box,10 bags/ctn                           |  |  |  |
| EO-sterilized : 1 Pcs/paper plastic bag, 50 PCs/Ctn.             |  |  |  |
| Or as your requirement.                                          |  |  |  |
| CE,ISO13485,FDA                                                  |  |  |  |
| 500 Pcs                                                          |  |  |  |
| Can be supplied free for your quality checking within 3 days     |  |  |  |
| T/T, PayPal, Western union, L/C,D/A,D/P,ESCROW,                  |  |  |  |
| Capacity: 10,000pcs/day, 1*40HQ can be finished within 10-15     |  |  |  |
| days;                                                            |  |  |  |
| Wuhan/Shanghai/Ningbo/Guangzhou and as you required              |  |  |  |
|                                                                  |  |  |  |