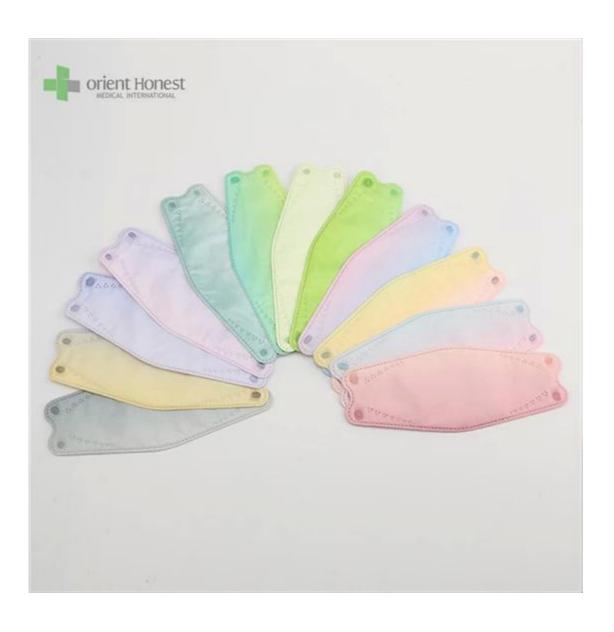

| Product Name     | 3D Fish Shaped KF94 Face Mask                                                    |
|------------------|----------------------------------------------------------------------------------|
| BFE,PFE          | BFE≥95%                                                                          |
| Material         | PP+ Melt Blown+Melt Blown+ PP                                                    |
| Color            | Multiple colors, or printed, or as per request                                   |
| Style            | Ear-loop                                                                         |
| Weight           | 50g+25g+25g+30g, or as your request                                              |
| Size             | 20x8cm for Adults, contact for kids' size                                        |
| Packing          | 50pcs/bag, 40bags/carton, 2000pcs/carton                                         |
| Delivery Time    | 7-15 days                                                                        |
| Terms of Payment | T/T, L/C, X-transfer, PayPal, etc                                                |
| Service          | OEM, Samples provided, Provision of Product Specification                        |
| Usage            | Health & Medical, Textile, Shoes & Accessories, Security & Protection and so on. |

Available in different weights, sizes, colors and packaging per requested