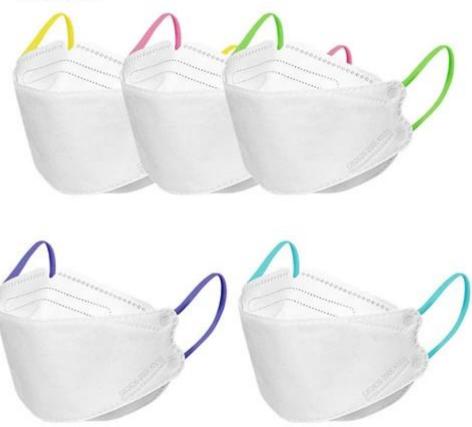

| Product Name     | 3D Fish Shaped KF94 Face Mask                                                    |
|------------------|----------------------------------------------------------------------------------|
| BFE,PFE          | BFE≥95%                                                                          |
| Material         | PP+ Melt Blown+Melt Blown+ PP                                                    |
| Color            | Multiple colors, or printed, or as per request                                   |
| Style            | Ear-loop                                                                         |
| Weight           | 50g+25g+25g+30g, or as your request                                              |
| Size             | 20x8cm for Adults, contact for kids' size                                        |
| Packing          | 50pcs/bag, 40bags/carton, 2000pcs/carton                                         |
| Delivery Time    | 7-15 days                                                                        |
| Terms of Payment | T/T, L/C, X-transfer, PayPal, etc                                                |
| Service          | OEM, Samples provided, Provision of Product Specification                        |
| Usage            | Health & Medical, Textile, Shoes & Accessories, Security & Protection and so on. |

Samples can be provided as requested. Welcome your enquiry.

- \* 4 layers providing better protection
- \* 3D style creating more room for cooler and fresher breathing
- \* Appealing looking, lightweight, closer touch of mask edge to the skin
- \* Sensitive skin-friendly
- \* Less stress ear-loop on the ear

Available in different weights, sizes, colors and packaging per requested