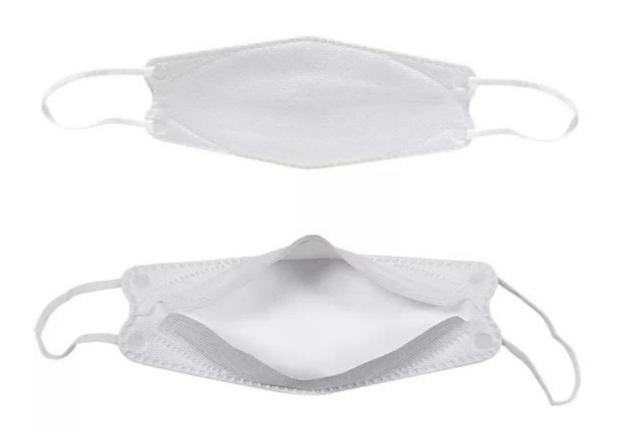

| Product Name     | 3D Fish Shaped KF94 Face Mask                                                    |
|------------------|----------------------------------------------------------------------------------|
| BFE,PFE          | BFE≥95%                                                                          |
| Material         | PP+ Melt Blown+Melt Blown+ PP                                                    |
| Color            | Multiple colors, or printed, or as per request                                   |
| Style            | Ear-loop                                                                         |
| Weight           | 50g+25g+25g+30g, or as your request                                              |
| Size             | 20x8cm for Adults, contact for kids' size                                        |
| Packing          | 50pcs/bag, 40bags/carton, 2000pcs/carton                                         |
| Delivery Time    | 7-15 days                                                                        |
| Terms of Payment | T/T, L/C, X-transfer, PayPal, etc                                                |
| Service          | OEM, Samples provided, Provision of Product Specification                        |
| Usage            | Health & Medical, Textile, Shoes & Accessories, Security & Protection and so on. |

Samples can be provided as requested. Welcome your enquiry.

- \* 4 layers providing better protection
- \* 3D style creating more room for cooler and fresher breathing
- \* Appealing looking, lightweight, closer touch of mask edge to the skin
- \* Sensitive skin-friendly
- \* Less stress ear-loop on the ear