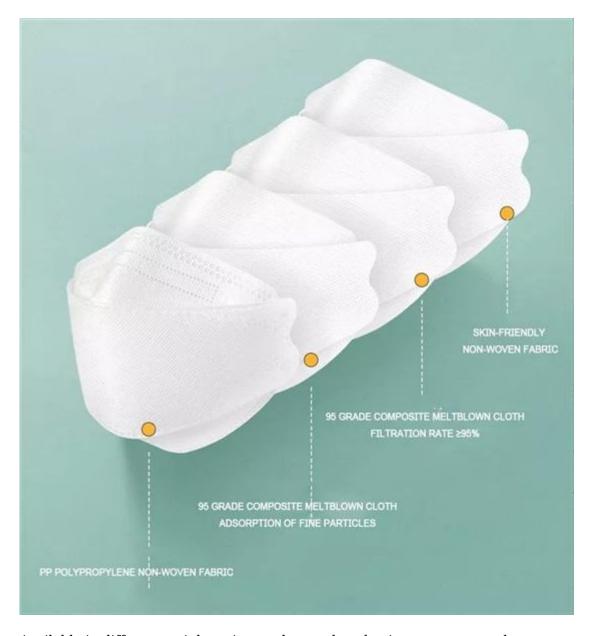

| Product Name     | 3D Fish Shaped KF94 Face Mask                                                    |
|------------------|----------------------------------------------------------------------------------|
| BFE,PFE          | BFE≥95%                                                                          |
| Material         | PP+ Melt Blown+Melt Blown+ PP                                                    |
| Color            | Multiple colors, or printed, or as per request                                   |
| Style            | Ear-loop                                                                         |
| Weight           | 50g+25g+25g+30g, or as your request                                              |
| Size             | 20x8cm for Adults, contact for kids' size                                        |
| Packing          | 50pcs/bag, 40bags/carton, 2000pcs/carton                                         |
| Delivery Time    | 7-15 days                                                                        |
| Terms of Payment | T/T, L/C, X-transfer, PayPal, etc                                                |
| Service          | OEM, Samples provided, Provision of Product Specification                        |
| Usage            | Health & Medical, Textile, Shoes & Accessories, Security & Protection and so on. |

Samples can be provided as requested. Welcome your enquiry.

- \* 4 layers providing better protection
- \* 3D style creating more room for cooler and fresher breathing
- \* Appealing looking, lightweight, closer touch of mask edge to the skin
- \* Sensitive skin-friendly
- \* Less stress ear-loop on the ear