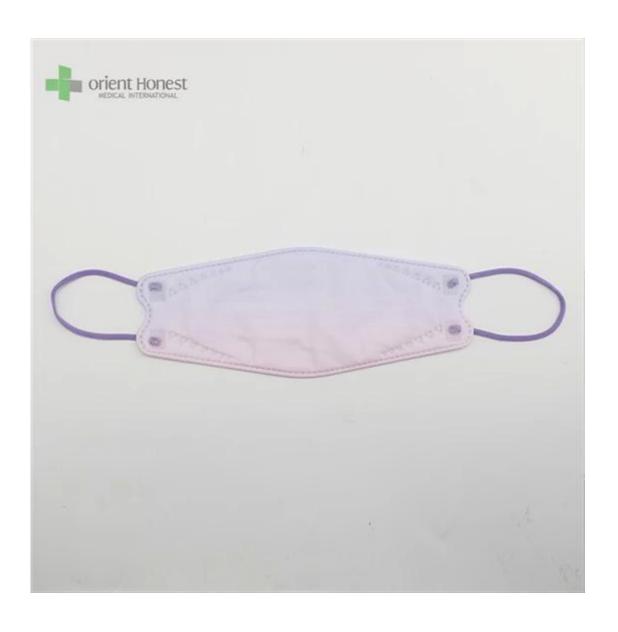

| Product Name     | 3D Fish Shaped KF94 Face Mask                                                    |
|------------------|----------------------------------------------------------------------------------|
| BFE,PFE          | BFE≥95%                                                                          |
| Material         | PP+ Melt Blown+Melt Blown+ PP                                                    |
| Color            | Multiple colors, or printed, or as per request                                   |
| Style            | Ear-loop                                                                         |
| Weight           | 50g+25g+25g+30g, or as your request                                              |
| Size             | 20x8cm for Adults, contact for kids' size                                        |
| Packing          | 50pcs/bag, 40bags/carton, 2000pcs/carton                                         |
| Delivery Time    | 7-15 days                                                                        |
| Terms of Payment | T/T, L/C, X-transfer, PayPal, etc                                                |
| Service          | OEM, Samples provided, Provision of Product Specification                        |
| Usage            | Health & Medical, Textile, Shoes & Accessories, Security & Protection and so on. |

Samples can be provided as requested. Welcome your enquiry.

- \* 4 layers providing better protection
- \* 3D style creating more room for cooler and fresher breathing
- \* Appealing looking, lightweight, closer touch of mask edge to the skin
- \* Sensitive skin-friendly
- \* Less stress ear-loop on the ear