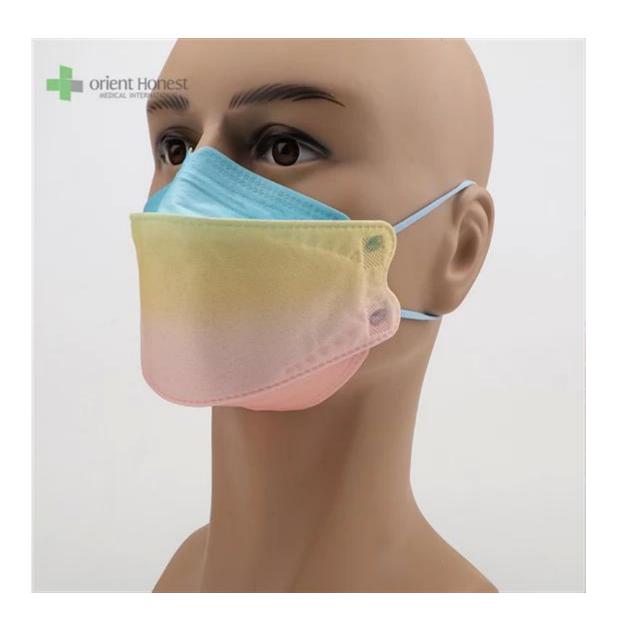

| Product Name     | 3D Fish Shaped KF94 Face Mask                                                    |
|------------------|----------------------------------------------------------------------------------|
| BFE,PFE          | BFE≥95%                                                                          |
| Material         | PP+ Melt Blown+Melt Blown+ PP                                                    |
| Color            | Multiple colors, or printed, or as per request                                   |
| Style            | Ear-loop                                                                         |
| Weight           | 50g+25g+25g+30g, or as your request                                              |
| Size             | 20x8cm for Adults, contact for kids' size                                        |
| Packing          | 50pcs/bag, 40bags/carton, 2000pcs/carton                                         |
| Delivery Time    | 7-15 days                                                                        |
| Terms of Payment | T/T, L/C, X-transfer, PayPal, etc                                                |
| Service          | OEM, Samples provided, Provision of Product Specification                        |
| Usage            | Health & Medical, Textile, Shoes & Accessories, Security & Protection and so on. |

Samples can be provided as requested. Welcome your enquiry.

- \* 4 layers providing better protection
- \* 3D style creating more room for cooler and fresher breathing
- \* Appealing looking, lightweight, closer touch of mask edge to the skin
- \* Sensitive skin-friendly
- \* Less stress ear-loop on the ear