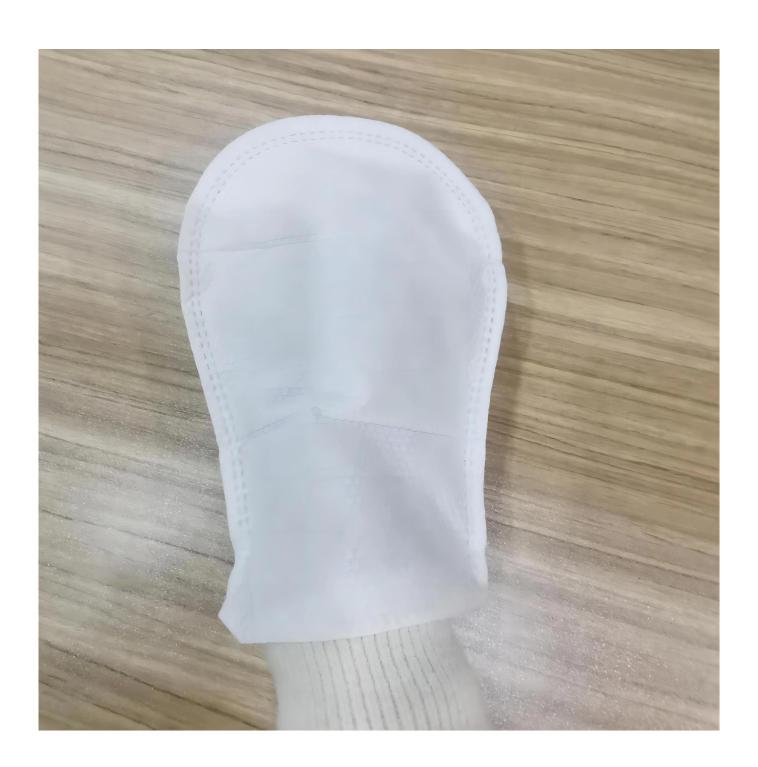

The picture of disposable Wash glove

## **Disposable wash glove** 80g spunlance 17\*23.5cm size for cleaning

| Fabric Material | Spunlance                                     |
|-----------------|-----------------------------------------------|
| Style           | Pearl wave, fish shape                        |
| Dimensions size | 17*23.5cm                                     |
| Fabric weight   | 50-80g ,can be customized                     |
| Color           | Customized printing                           |
| MOQ:            | 100,000pcs                                    |
| Packing design  | can be as your design                         |
| Packing         | 1 pcs/bag,600 pcs/ctn, or as your requirement |
| Delivery time   | 7-30 days                                     |
| Applications    | For hospital cleaning,Pet cleaning            |