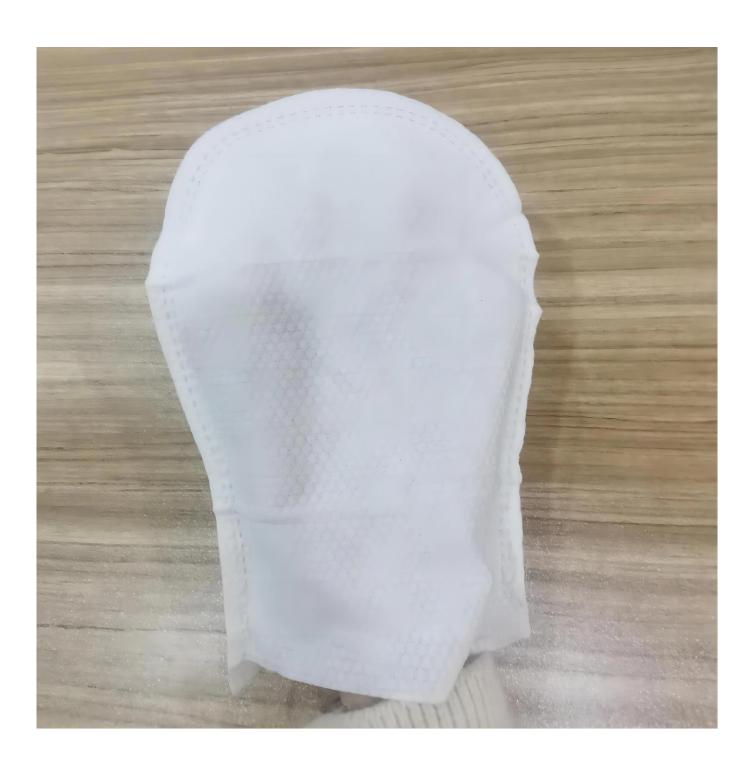

The picture of disposable Wash glove

## **Disposable wash glove** 80g spunlance 17\*23.5cm size for cleaning

| Fabric Material | Spunlance                                     |
|-----------------|-----------------------------------------------|
| Style           | Pearl wave, fish shape                        |
| Dimensions size | 17*23.5cm                                     |
| Fabric weight   | 50-80g ,can be customized                     |
| Color           | Customized printing                           |
| MOQ:            | 100,000pcs                                    |
| Packing design  | can be as your design                         |
| Packing         | 1 pcs/bag,600 pcs/ctn, or as your requirement |
| Delivery time   | 7-30 days                                     |
| Applications    | For hospital cleaning,Pet cleaning            |