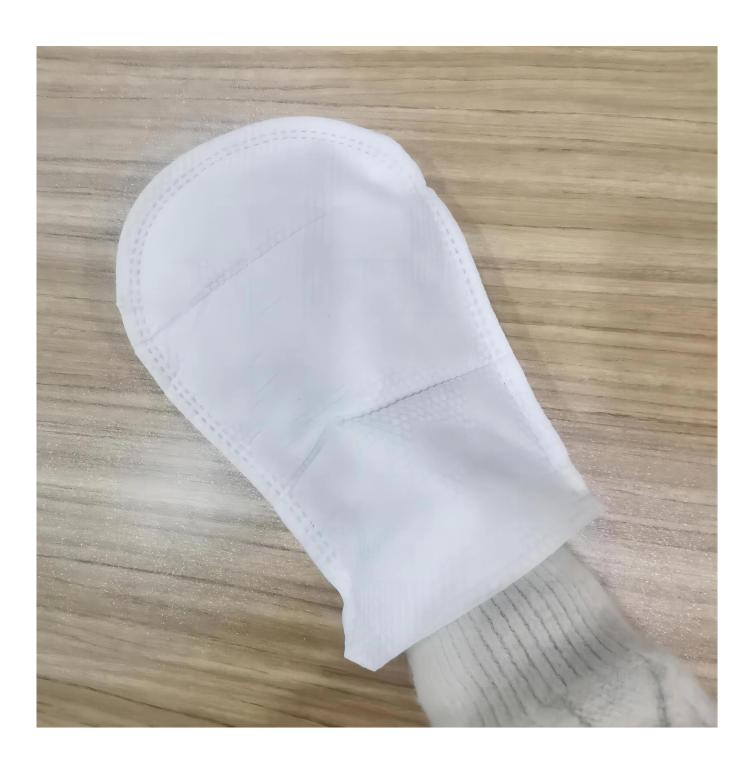

The picture of disposable Wash glove

## **Disposable wash glove** 80g spunlance 17\*23.5cm size for cleaning

| Fabric Material | Spunlance                                     |
|-----------------|-----------------------------------------------|
| Style           | Pearl wave, fish shape                        |
| Dimensions size | 17*23.5cm                                     |
| Fabric weight   | 50-80g ,can be customized                     |
| Color           | Customized printing                           |
| MOQ:            | 100,000pcs                                    |
| Packing design  | can be as your design                         |
| Packing         | 1 pcs/bag,600 pcs/ctn, or as your requirement |
| Delivery time   | 7-30 days                                     |
| Applications    | For hospital cleaning,Pet cleaning            |