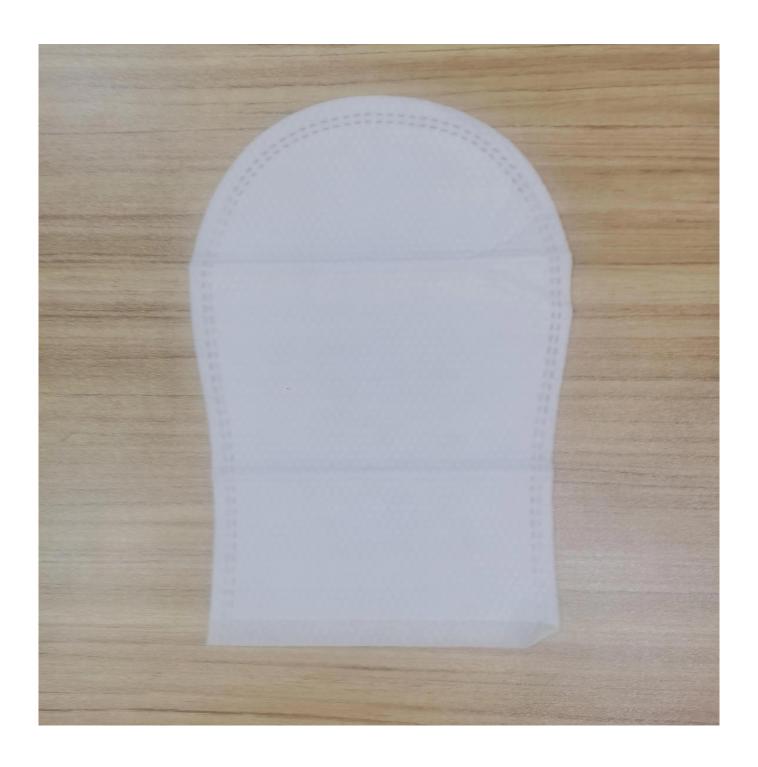

The picture of disposable Wash glove

## **Disposable wash glove** 80g spunlance 17\*23.5cm size for cleaning

| Fabric Material | Spunlance                                     |
|-----------------|-----------------------------------------------|
| Style           | Pearl wave, fish shape                        |
| Dimensions size | 17*23.5cm                                     |
| Fabric weight   | 50-80g ,can be customized                     |
| Color           | Customized printing                           |
| MOQ:            | 100,000pcs                                    |
| Packing design  | can be as your design                         |
| Packing         | 1 pcs/bag,600 pcs/ctn, or as your requirement |
| Delivery time   | 7-30 days                                     |
| Applications    | For hospital cleaning,Pet cleaning            |