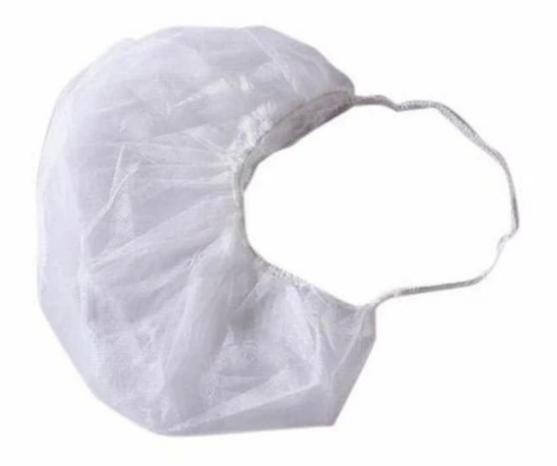

## **Property Disposable white mustache cover**

## All Cotton towels Made of high quality material, providing excellent protection and superior comfort:

- 1.Size: 18. '19. '20. '21. ' each part or customized
- 2. Made of Nonwoven Material, Breathe And comfortable, clean and sanitary.
- 3. Comfortable and light, easy to do.

## **Specifications Disposable white Mustache cover**

| Material       | SPP / PP + PE / SMS                                                  |
|----------------|----------------------------------------------------------------------|
| Weighing       | 1. 0-2. 0GMS.                                                        |
| Style          | Single elastic, double elastic                                       |
| Size           | 18. '19. ' 20. '21. '                                                |
| Color          | White, green, blue Etc                                               |
| packing        | 100pcs / bag, 2000pcs / carton                                       |
| Packing design | All in Bags and carton printing can be your design                   |
| Carton size    | Standard                                                             |
| Application    | Hospital, spa, beauty, etc.                                          |
| Moq            | 10. 000.0. PC                                                        |
| Sample         | Can be supplied for free for your quality inspection within one week |
| Term of        | T / T, L / C                                                         |
| payment        |                                                                      |
| Delivery time  | When you quantity (we can complete 100,000 pcs per day)              |
| Port FOB       | Wuhan / Shanghai / Ningbo / Guangzhou                                |