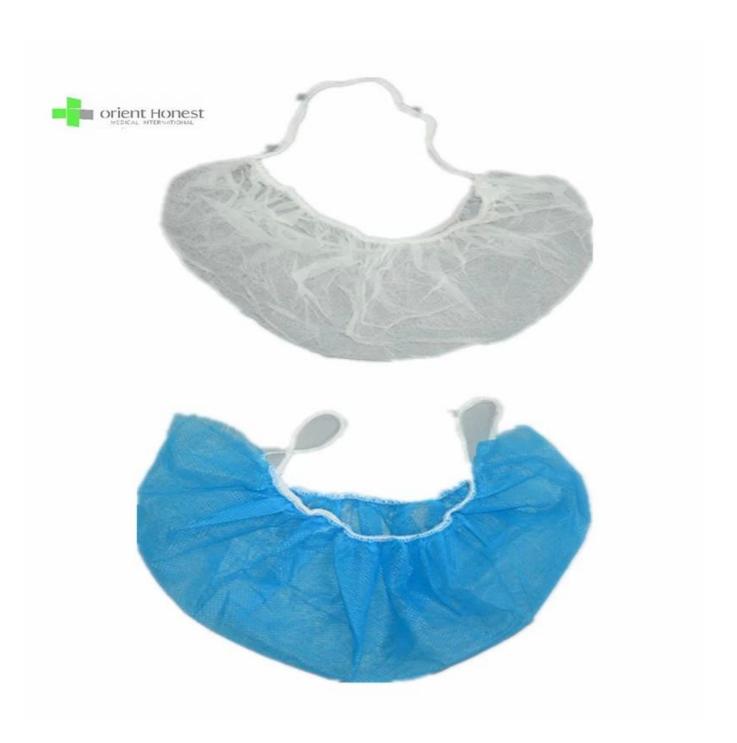

## **Property Disposable white mustache cover**

## All Cotton towels Made of high quality material, providing excellent protection and superior comfort:

- 1.Size: 18. '19. '20. '21. ' each part or customized
- 2. Made of Nonwoven Material, Breathe And comfortable, clean and sanitary.
- 3. Comfortable and light, easy to do.

## **Specifications Disposable white Mustache cover**

| Material       | SPP / PP + PE / SMS                                                  |
|----------------|----------------------------------------------------------------------|
| Weighing       | 1. 0-2. 0GMS.                                                        |
| Style          | Single elastic, double elastic                                       |
| Size           | 18. '19. ' 20. '21. '                                                |
| Color          | White, green, blue Etc                                               |
| packing        | 100pcs / bag, 2000pcs / carton                                       |
| Packing design | All in Bags and carton printing can be your design                   |
| Carton size    | Standard                                                             |
| Application    | Hospital, spa, beauty, etc.                                          |
| Moq            | 10. 000.0. PC                                                        |
| Sample         | Can be supplied for free for your quality inspection within one week |
| Term of        | T / T, L / C                                                         |
| payment        |                                                                      |
| Delivery time  | When you quantity (we can complete 100,000 pcs per day)              |
| Port FOB       | Wuhan / Shanghai / Ningbo / Guangzhou                                |