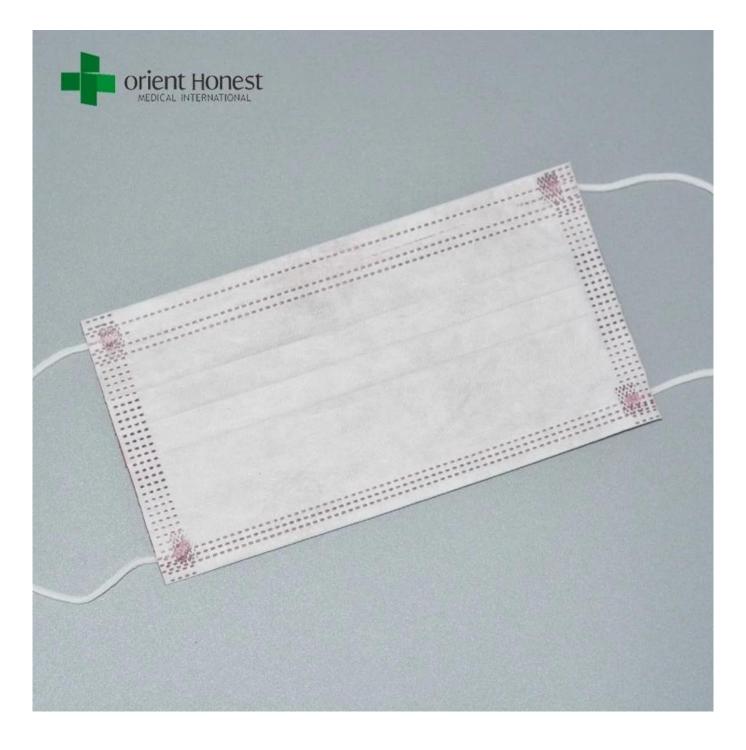

#### Description of disposable medical nonwoven face mask

- 1) Disposable mouth masks are made of top-grade non-woven fabrics.
- 2) The common sizes what we produced is 175\*95mm, or customize
- 3) The BFE degree is 99%, which depends on the material.
- 4) We can also produce disposable surgical face mask as per customer's requirements.

#### More details of disposable mouth masks

- 1) Ear loop : round elastic, flat elastic, or tie on.
- 2) Colors: white/blue/green/pink/yellow/orange/purple /lemon/Capri blue/burgundy/black
- 3) Conform to EN14683 and FDA
- 4) Bacterial filtration efficiency (BFE%) > 99%.
- 5) Resistance to penetration by synthetic blood-120mmHg.
- 6) Filter pollen, dust and bacteria.
- 7) Adaptable nose bar, no stimulus to human skin.
- 8) High filter efficiency.
- 9) Latex free.
- 10) Breathable and fluid resistant.

## Pictures of TYPE IIR disposable medical nonwoven face mask