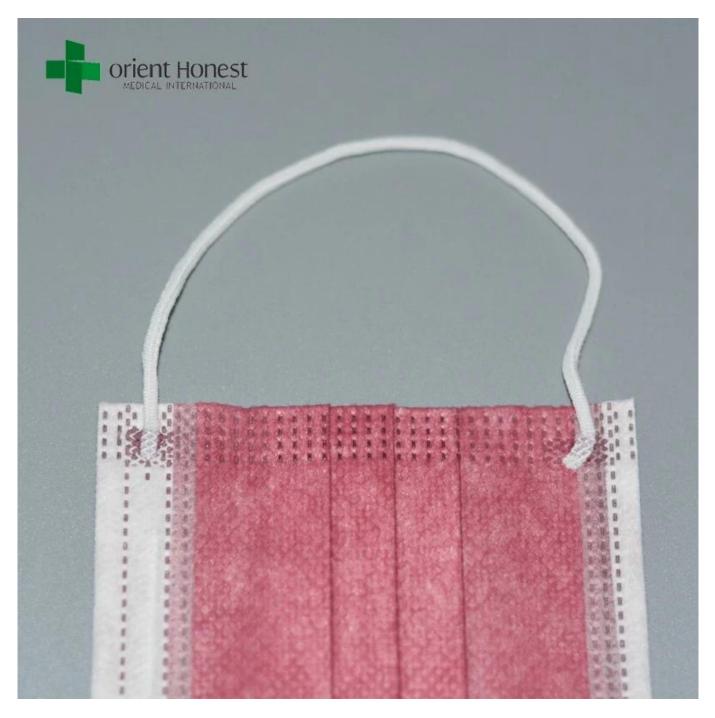

#### Description of disposable medical nonwoven face mask

- 1) Disposable mouth masks are made of top-grade non-woven fabrics.
- 2) The common sizes what we produced is 175\*95mm, or customize
- 3) The BFE degree is 99%, which depends on the material.
- 4) We can also produce disposable surgical face mask as per customer's requirements.

#### More details of disposable mouth masks

- 1) Ear loop : round elastic, flat elastic, or tie on.
- 2) Colors: white/blue/green/pink/yellow/orange/purple /lemon/Capri blue/burgundy/black
- 3) Conform to EN14683 and FDA
- 4) Bacterial filtration efficiency (BFE%) > 99%.
- 5) Resistance to penetration by synthetic blood-120mmHg.
- 6) Filter pollen, dust and bacteria.
- 7) Adaptable nose bar, no stimulus to human skin.
- 8) High filter efficiency.
- 9) Latex free.
- 10) Breathable and fluid resistant.

## Pictures of TYPE IIR disposable medical nonwoven face mask