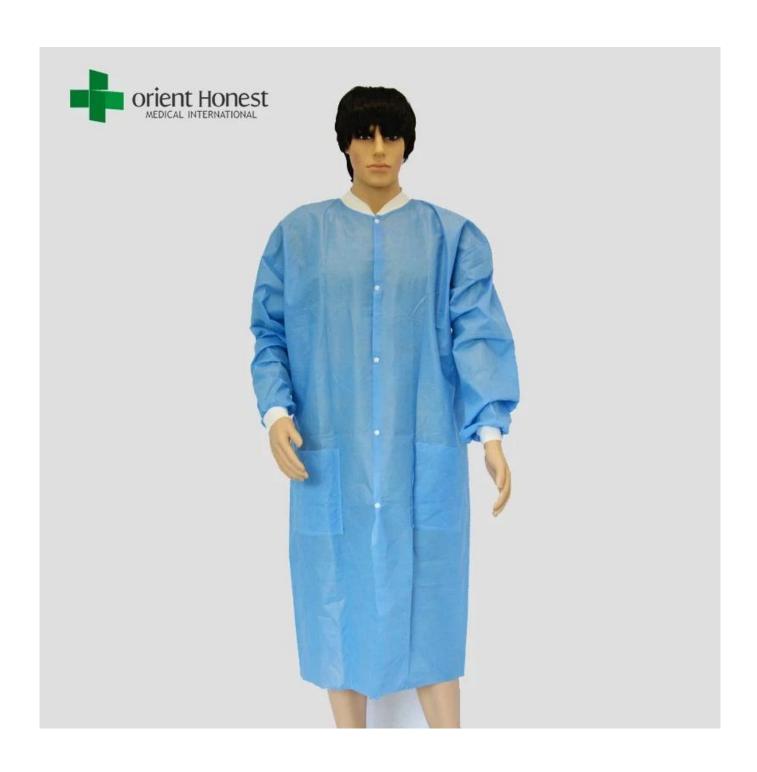

## The feature of surgical lab coat

\_

- $\ddot{\mathrm{u}}$  Isolate external liquids
- ü Filter fine particles and dust
- ü Comfortable and breathable
- ü Suitable for men and women
- <u>ü</u> Environmental protection fabric

The picture of Surgical Lab coat with knitted cuffs medical supplier