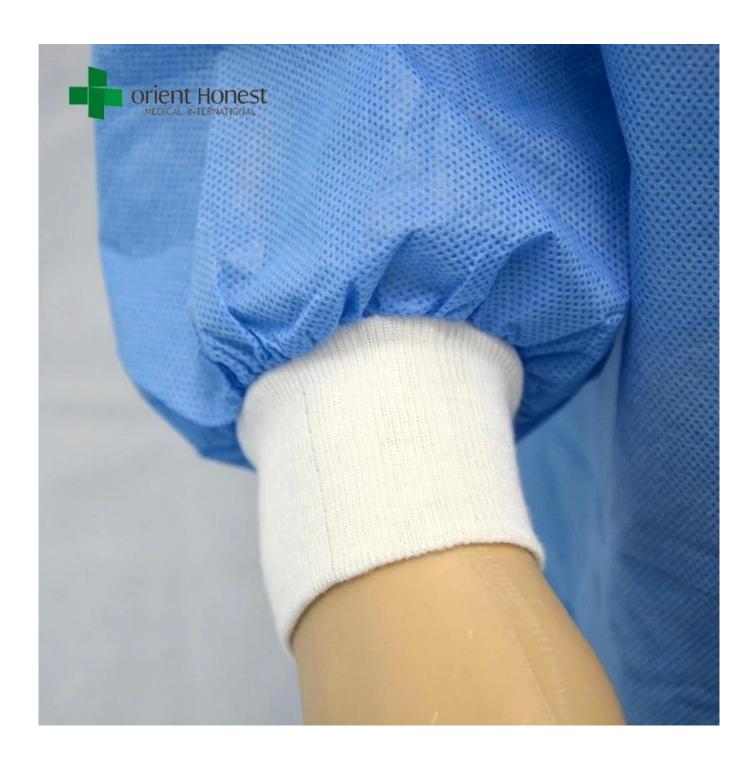

| Fabric Material | SMS                                                               |
|-----------------|-------------------------------------------------------------------|
| Style           | knitted cuffs and collar ,with buttons                            |
| Dimensions size | S-3XL                                                             |
| Fabric weight   | 35-65g, could be as your request                                  |
| Color           | Blue color                                                        |
| Certificate     | ISO13485, FDA                                                     |
| MOQ:            | 10000 pcs                                                         |
| Packing design  | can be as your design                                             |
| Packing         | 1pc/plastic paper bag,50pcs/ctn, or as your requirement           |
| Capability      | 60,000pcs per day                                                 |
| Delivery time   | 10-30 days                                                        |
| Applications    | laboratory, clinic, food industry, dust-free<br>workshop,hospital |