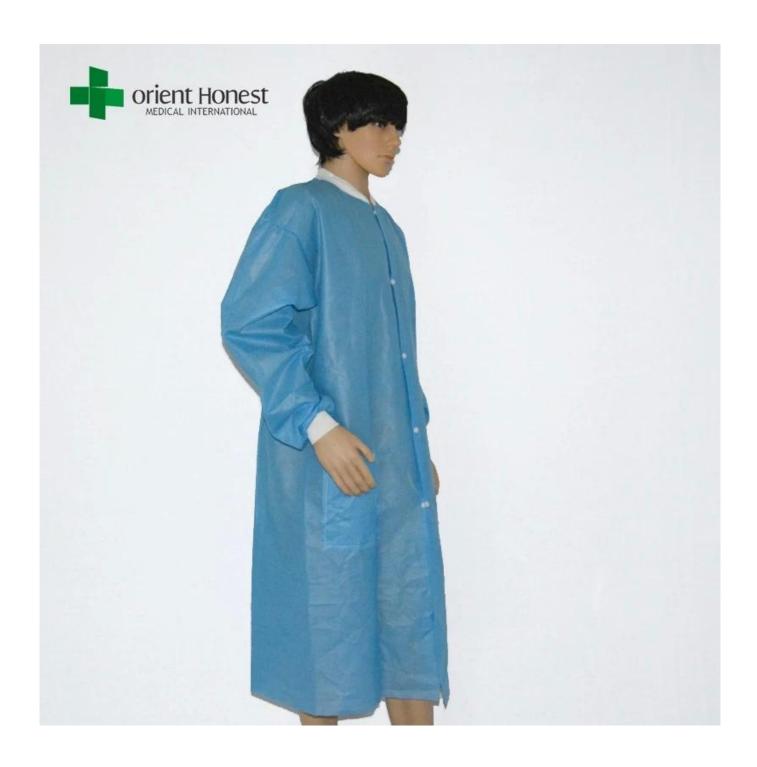

## The feature of surgical lab coat

\_

- $\ddot{\mathrm{u}}$  Isolate external liquids
- ü Filter fine particles and dust
- ü Comfortable and breathable
- ü Suitable for men and women
- <u>ü</u> Environmental protection fabric

| Fabric Material | SMS                                                               |
|-----------------|-------------------------------------------------------------------|
| Style           | knitted cuffs and collar ,with buttons                            |
| Dimensions size | S-3XL                                                             |
| Fabric weight   | 35-65g, could be as your request                                  |
| Color           | Blue color                                                        |
| Certificate     | ISO13485, FDA                                                     |
| MOQ:            | 10000 pcs                                                         |
| Packing design  | can be as your design                                             |
| Packing         | 1pc/plastic paper bag,50pcs/ctn, or as your requirement           |
| Capability      | 60,000pcs per day                                                 |
| Delivery time   | 10-30 days                                                        |
| Applications    | laboratory, clinic, food industry, dust-free<br>workshop,hospital |

The picture of Surgical Lab coat with knitted cuffs medical supplier