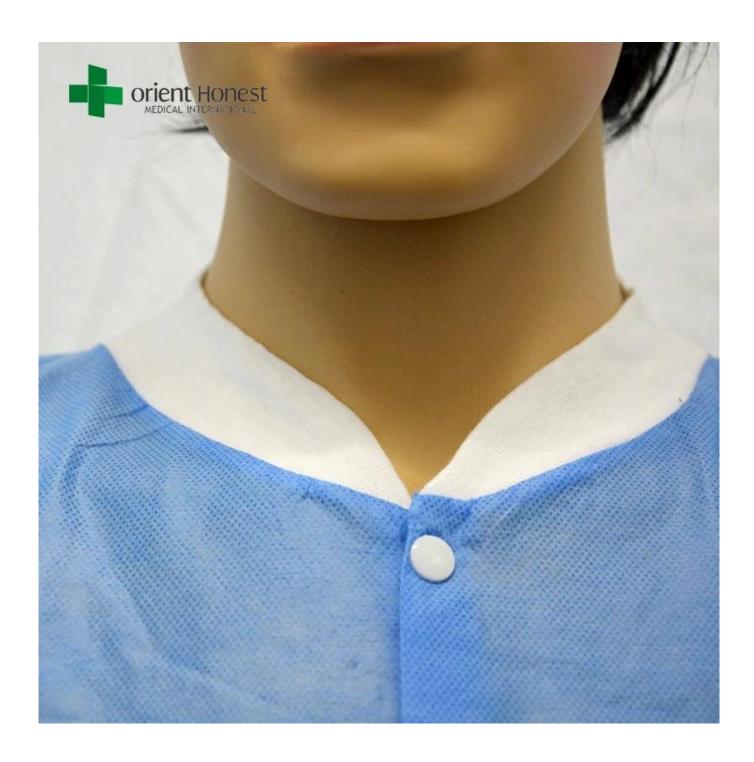

| Fabric Material | SMS                                                               |
|-----------------|-------------------------------------------------------------------|
| Style           | knitted cuffs and collar ,with buttons                            |
| Dimensions size | S-3XL                                                             |
| Fabric weight   | 35-65g, could be as your request                                  |
| Color           | Blue color                                                        |
| Certificate     | ISO13485, FDA                                                     |
| MOQ:            | 10000 pcs                                                         |
| Packing design  | can be as your design                                             |
| Packing         | 1pc/plastic paper bag,50pcs/ctn, or as your requirement           |
| Capability      | 60,000pcs per day                                                 |
| Delivery time   | 10-30 days                                                        |
| Applications    | laboratory, clinic, food industry, dust-free<br>workshop,hospital |