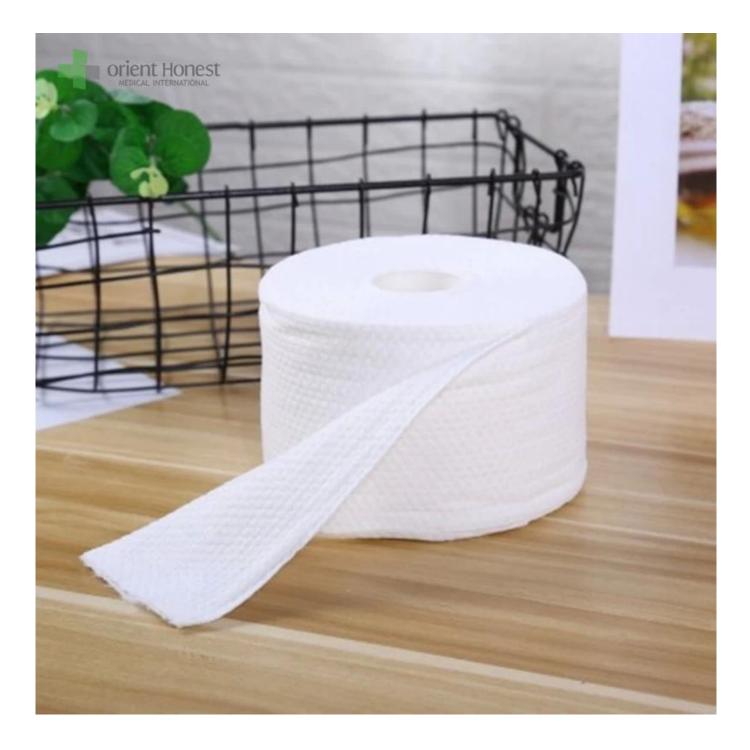

## The picture of Disposable Facial dry towels

Orient Honest

Wash Face Soft, Clean, No scent, No debris