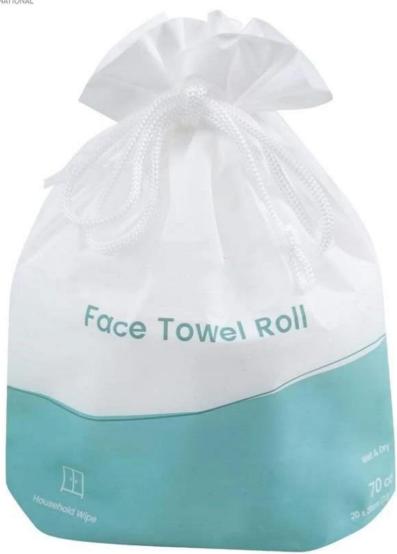

## The property of Disposable Facial dry towels

## All cotton towel are made of the highest quality materials, providing excellent protection and superior comfort:

1.Size: 20 x 20 cm each piece or customized

2. Made of cotton material, soft and comfortable, clean and sanitary.

## The Specification of Disposable Facial dry towels

| Name          | Disposable facial dry towels                                                                                                  |
|---------------|-------------------------------------------------------------------------------------------------------------------------------|
| Material      | 100% cotton;spunlace nonwoven                                                                                                 |
| Style         | Plain, mesh, pearl and customization patterns available                                                                       |
| Size          | 15*20cm,20*20cm ,or other size can be customized                                                                              |
| Color         | white                                                                                                                         |
| Packing       | 1roll/portable bag ;100pcs/pack ,can be customized                                                                            |
| Carton Box    | All inner bag and carton printing can be as your design                                                                       |
| Carton Size   | 52x38x30cm /52x19x30cm                                                                                                        |
| Applications  | personal care, makeup removing, house cleaning, travel<br>use, camping, similar outdoor activities and business<br>occasions. |
| MOQ           | 1000 bags                                                                                                                     |
| Sample        | Can be supplied free for your quality checking within 3 working days                                                          |
| Payment way   | T/T,PAYPAL,Westunion,L/C, D/A,D/P,ESCROW                                                                                      |
| Delivery time | as you quantity                                                                                                               |
| FOB Port      | Wuhan/Shanghai/Ningbo/Guangzhou                                                                                               |