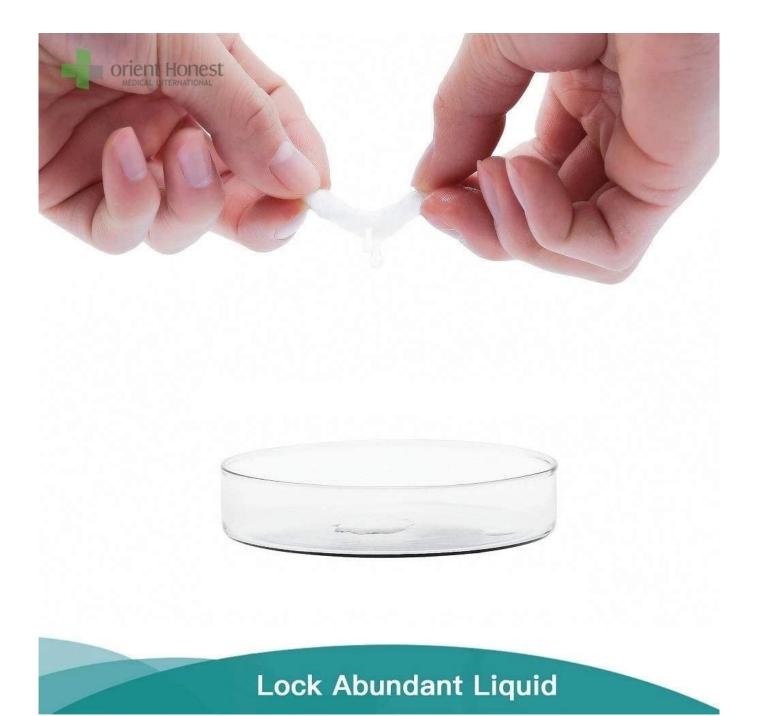

- 3. Convenient and lightweight , easy to carry out .
- 4. Can be wet and dry, are great for fragile or sensitive skin
- 5. Great water absorption, skin-friendly and comfortable.

6. Cotton tissue can instead of face towel and will be much cleaner to dry your face after washing.