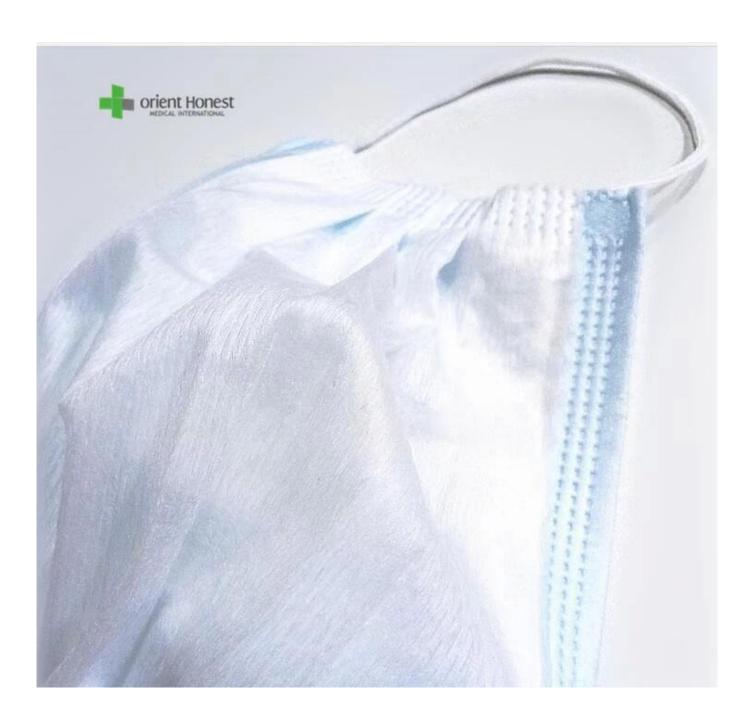

## The property of Spunlaced Non woven Smooth face mask

Smooth, breathable, spunlaced, respirator, dust proof, odor proof, factory direct selling, three layers of non-woven cloth with melt spray blue

## The Specification of Spunlaced Non woven Smooth face mask

| Fabric Material | Layer 1: super soft spunlace Layer 2: high filtration paper Layer3: super soft pp non woven |
|-----------------|---------------------------------------------------------------------------------------------|
| Style           | With anti-fog strip, tie on ear loop                                                        |
| Dimensions size | 17.5*9.5 cm                                                                                 |
| Fabric weight   | 50gsm + 25gsm + 25gsm, could be as your request                                             |
| Color           | white, baby blue, baby pink, grey                                                           |
| Certificate     | CE, ISO13485, FDA                                                                           |
| MOQ:            | 200000pcs                                                                                   |
| Packing design  | can be as your design                                                                       |
| Packing         | 50 pcs/box,2000 pcs/ctn, or as your requirement                                             |
| Capability      | 60,000pcs per day                                                                           |
| Delivery time   | 7-30 days                                                                                   |
| Applications    | hospital, laboratory, clinic, food industry, dust-free workshop                             |

The picture of Spunlaced Non woven Smooth face mask