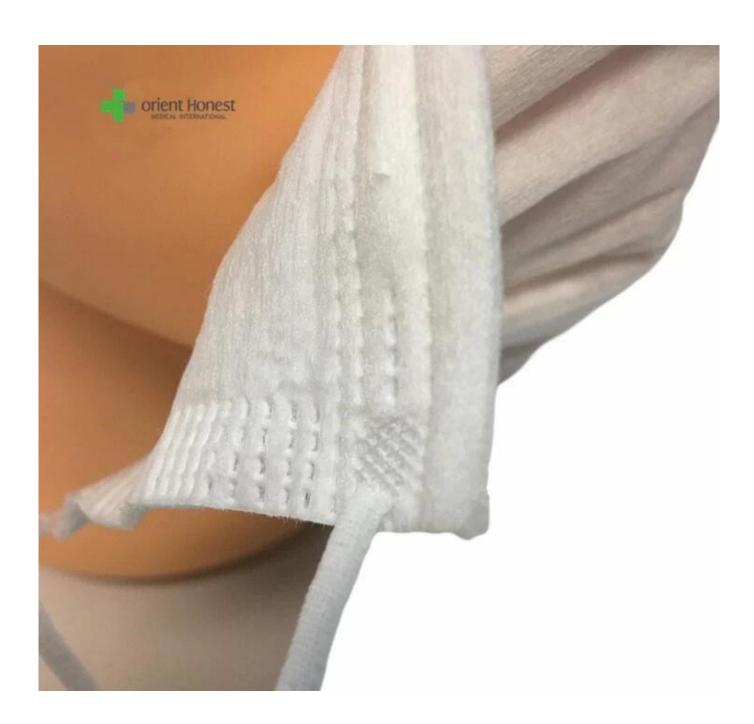

## The property of Spunlaced Non woven Smooth face mask

Smooth, breathable, spunlaced, respirator, dust proof, odor proof, factory direct selling, three layers of non-woven cloth with melt spray blue

## The Specification of Spunlaced Non woven Smooth face mask

| Fabric Material | Layer 1: super soft spunlace Layer 2: high filtration paper Layer3: super soft pp non woven |
|-----------------|---------------------------------------------------------------------------------------------|
| Style           | With anti-fog strip, tie on ear loop                                                        |
| Dimensions size | 17.5*9.5 cm                                                                                 |
| Fabric weight   | 50gsm + 25gsm + 25gsm, could be as your request                                             |
| Color           | white, baby blue, baby pink, grey                                                           |
| Certificate     | CE, ISO13485, FDA                                                                           |
| MOQ:            | 200000pcs                                                                                   |
| Packing design  | can be as your design                                                                       |
| Packing         | 50 pcs/box,2000 pcs/ctn, or as your requirement                                             |
| Capability      | 60,000pcs per day                                                                           |
| Delivery time   | 7-30 days                                                                                   |
| Applications    | hospital, laboratory, clinic, food industry, dust-free workshop                             |

The picture of Spunlaced Non woven Smooth face mask