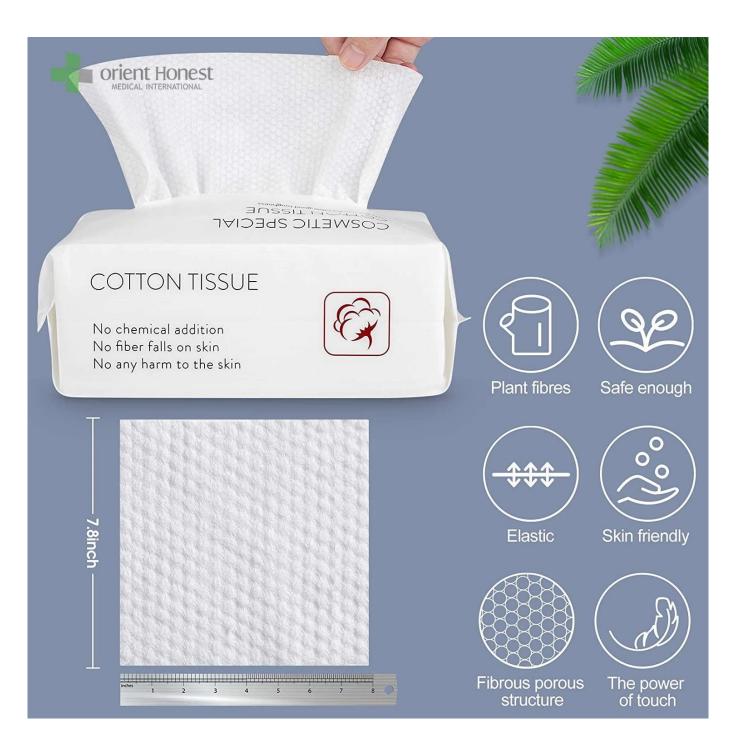

## All cotton towel are made of the highest quality materials, providing excellent protection and superior comfort:

1.Size: 20 x 20 cm each piece or customized

- 2. Made of cotton material, soft and comfortable, clean and sanitary.
- 3. Convenient and lightweight , easy to carry out .
- 4. Can be wet and dry, are great for fragile or sensitive skin
- 5. Great water absorption, skin-friendly and comfortable.
- 6. Cotton tissue can instead of face towel and will be much cleaner to dry your face after washing.

## The Specification of Soft Touch Facial Towel

| Name          | Soft Touch Facial Towel                                                                                                       |
|---------------|-------------------------------------------------------------------------------------------------------------------------------|
| Material      | 100% cotton;spunlace nonwoven                                                                                                 |
| Style         | Plain, mesh, pearl and customization patterns available                                                                       |
| Size          | 15*20cm,20*20cm ,or other size can be customized                                                                              |
| Color         | white                                                                                                                         |
| Packing       | 1roll/portable bag ;100pcs/pack ,can be customized                                                                            |
| Carton Box    | All inner bag and carton printing can be as your design                                                                       |
| Carton Size   | 52x38x30cm /52x19x30cm                                                                                                        |
| Applications  | personal care, makeup removing, house cleaning, travel<br>use, camping, similar outdoor activities and business<br>occasions. |
| MOQ           | 1000 bags                                                                                                                     |
| Sample        | Can be supplied free for your quality checking within 3 working days                                                          |
| Payment way   | T/T,PAYPAL,Westunion,L/C, D/A,D/P,ESCROW                                                                                      |
| Delivery time | as you quantity                                                                                                               |
| Delivery time |                                                                                                                               |
| FOB Port      | Wuhan/Shanghai/Ningbo/Guangzhou                                                                                               |