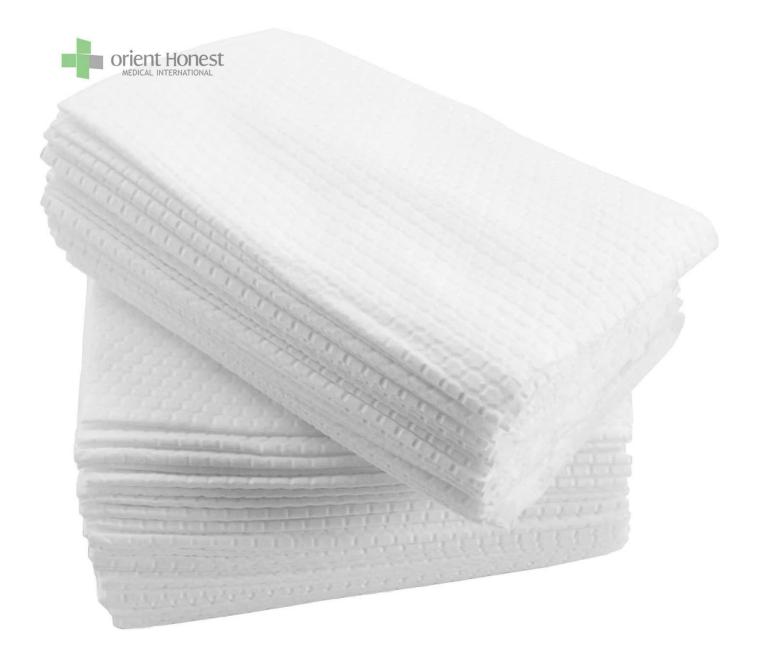

## The property of Soft Touch Facial Towel

## All cotton towel are made of the highest quality materials, providing excellent protection and superior comfort:

1.Size: 20 x 20 cm each piece or customized

- 2. Made of cotton material, soft and comfortable, clean and sanitary.
- 3. Convenient and lightweight , easy to carry out .
- 4. Can be wet and dry, are great for fragile or sensitive skin
- 5. Great water absorption, skin-friendly and comfortable.
- 6. Cotton tissue can instead of face towel and will be much cleaner to dry your face after washing.