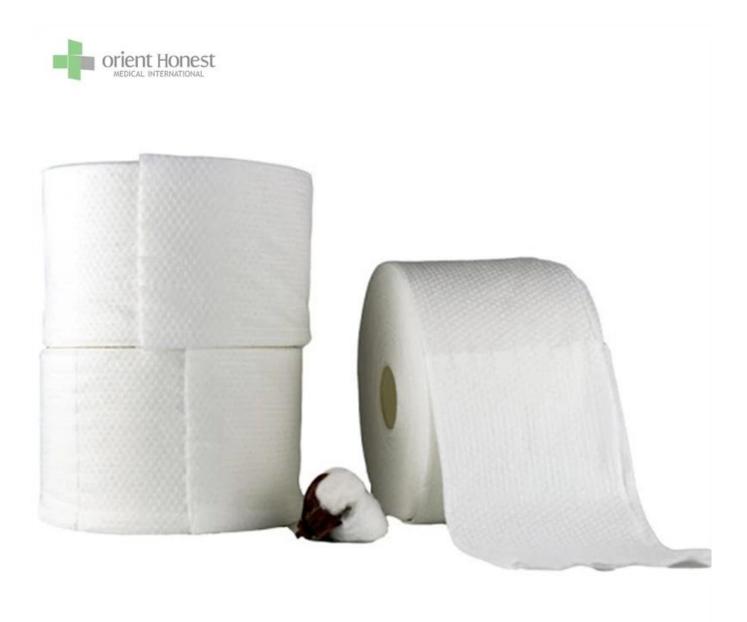

## The Specification of Soft Touch Facial Towel

| Name          | Soft Touch Facial Towel                                                                                                       |
|---------------|-------------------------------------------------------------------------------------------------------------------------------|
| Material      | 100% cotton;spunlace nonwoven                                                                                                 |
| Style         | Plain, mesh, pearl and customization patterns available                                                                       |
| Size          | 15*20cm,20*20cm ,or other size can be customized                                                                              |
| Color         | white                                                                                                                         |
| Packing       | 1roll/portable bag ;100pcs/pack ,can be customized                                                                            |
| Carton Box    | All inner bag and carton printing can be as your design                                                                       |
| Carton Size   | 52x38x30cm /52x19x30cm                                                                                                        |
| Applications  | personal care, makeup removing, house cleaning, travel<br>use, camping, similar outdoor activities and business<br>occasions. |
| MOQ           | 1000 bags                                                                                                                     |
| Sample        | Can be supplied free for your quality checking within 3 working days                                                          |
| Payment way   | T/T,PAYPAL,Westunion,L/C, D/A,D/P,ESCROW                                                                                      |
| Delivery time | as you quantity                                                                                                               |
| Delivery time |                                                                                                                               |
| FOB Port      | Wuhan/Shanghai/Ningbo/Guangzhou                                                                                               |