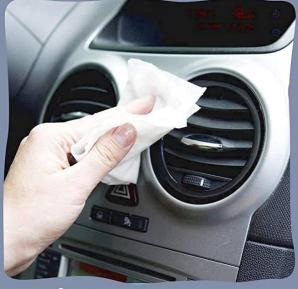

## The picture of Soft Touch Facial Towel

Remove the bacteria

Clean cellphone screen

Clean computer screen and accessories

Clean Automobile Interiors