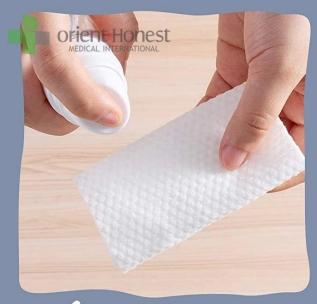

## The picture of Soft Touch Facial Towel

Remove the bacteria

Clean cellphone screen

Clean computer screen and accessories

Clean Automobile Interiors