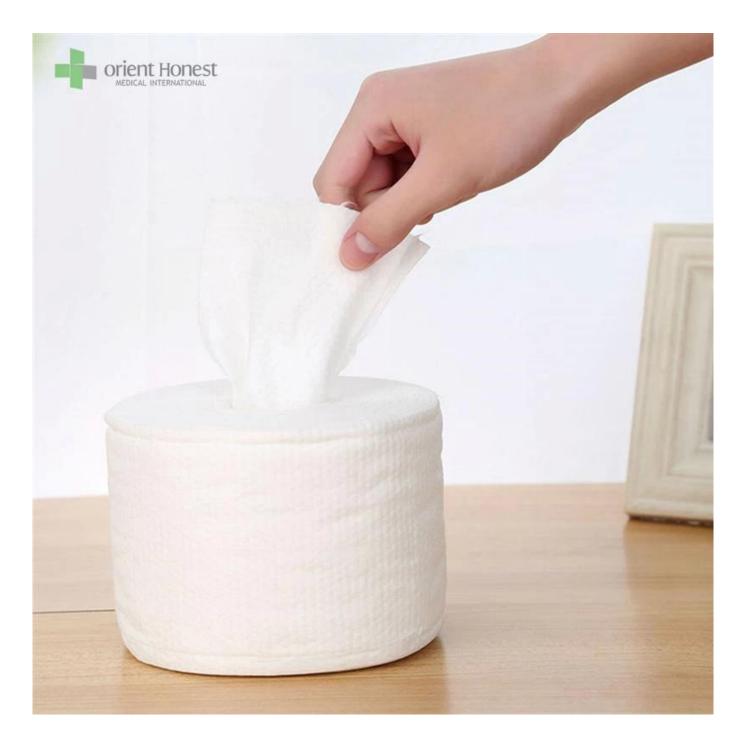

## The property of Soft Touch Facial Towel

## All cotton towel are made of the highest quality materials, providing excellent protection and superior comfort:

1.Size: 20 x 20 cm each piece or customized

- 2. Made of cotton material, soft and comfortable, clean and sanitary.
- 3. Convenient and lightweight , easy to carry out .
- 4. Can be wet and dry, are great for fragile or sensitive skin
- 5. Great water absorption, skin-friendly and comfortable.
- 6. Cotton tissue can instead of face towel and will be much cleaner to dry your face after washing.