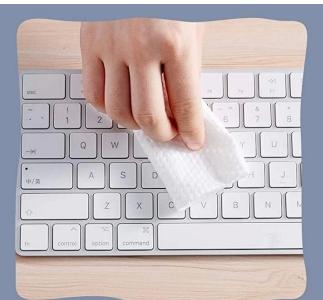

## The picture of Soft Touch Facial Towel

Remove the bacteria

Clean cellphone screen

Clean computer screen and accessories

Clean Automobile Interiors