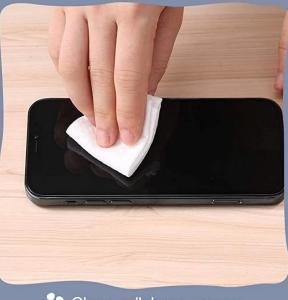

## The picture of Soft Touch Facial Towel

Remove the bacteria

Clean cellphone screen

Clean computer screen and accessories

Clean Automobile Interiors