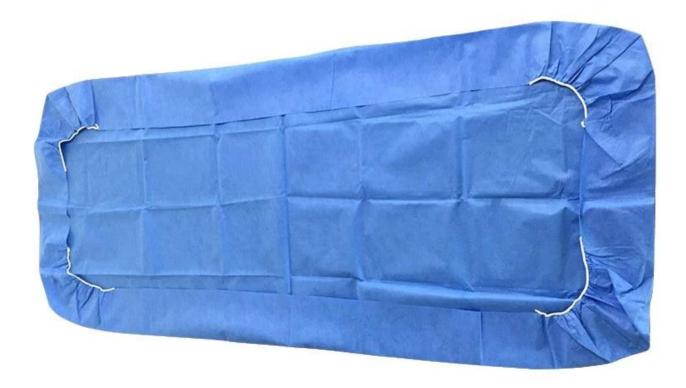

## The style of disposable bed sheet for hospitals

Flat, elastic on two ends, elastic on four corners; We also produce stretcher sheets.

5. Style: elastic in two ends, or elastic in four corner, we also have flat style,

6. It is is a good barrier to blood, body fluids and pathogens, latex-free, abrasion-resistant, low lint, with a high level of fluid repellency.

## Pictures of disposable bed sheet for hospitals