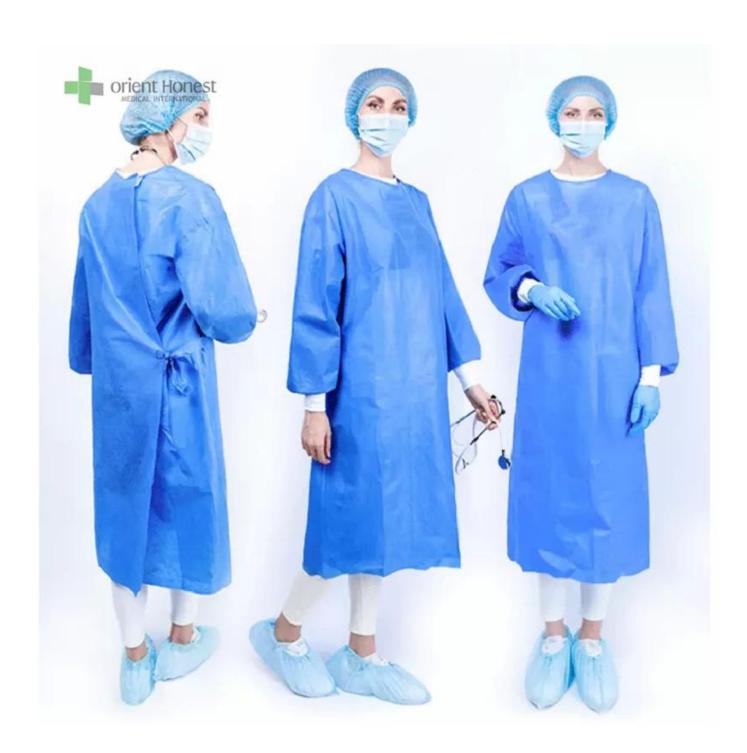

| Blue color                                              |
| Certificate            | ISO13485, FDA                                           |
| MOQ:                   | 10000 pcs                                               |
| Packing design         | can be as your design                                   |
| Packing                | 1pc/plastic paper bag,50pcs/ctn, or as your requirement |
| Capability             | 60,000pcs per day                                       |
| <b>Delivery time</b>   | 7-30 days                                               |
| Applications           | laboratory, clinic, food industry, dust-free            |
|                        | workshop,hospital                                       |

The picture of Reinforced surgical gown