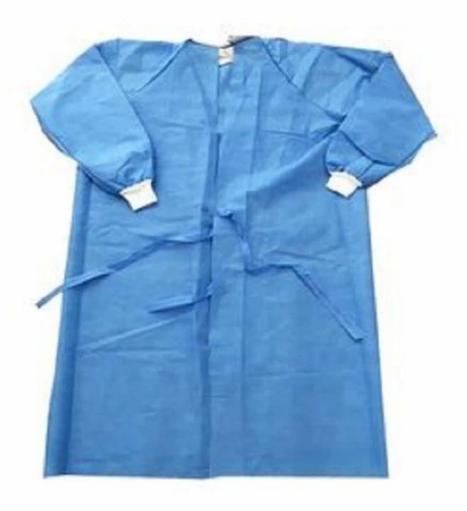

| Blue color                                              |
| Certificate            | ISO13485, FDA                                           |
| MOQ:                   | 10000 pcs                                               |
| Packing design         | can be as your design                                   |
| Packing                | 1pc/plastic paper bag,50pcs/ctn, or as your requirement |
| Capability             | 60,000pcs per day                                       |
| <b>Delivery time</b>   | 7-30 days                                               |
| Applications           | laboratory, clinic, food industry, dust-free            |
|                        | workshop,hospital                                       |

The picture of Reinforced surgical gown