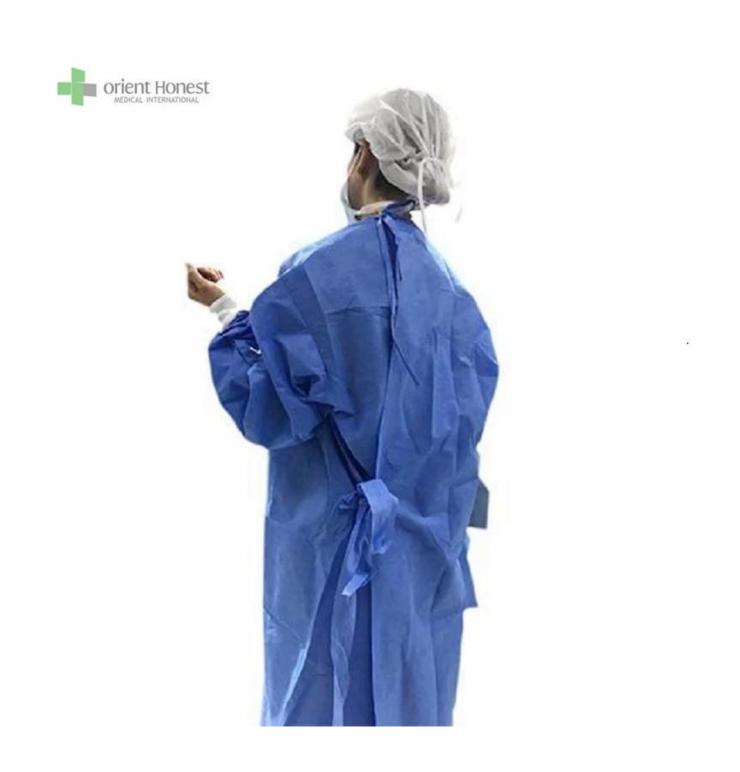

| Blue color                                              |
| Certificate            | ISO13485, FDA                                           |
| MOQ:                   | 10000 pcs                                               |
| Packing design         | can be as your design                                   |
| Packing                | 1pc/plastic paper bag,50pcs/ctn, or as your requirement |
| Capability             | 60,000pcs per day                                       |
| <b>Delivery time</b>   | 7-30 days                                               |
| Applications           | laboratory, clinic, food industry, dust-free            |
|                        | workshop,hospital                                       |

The picture of Reinforced surgical gown