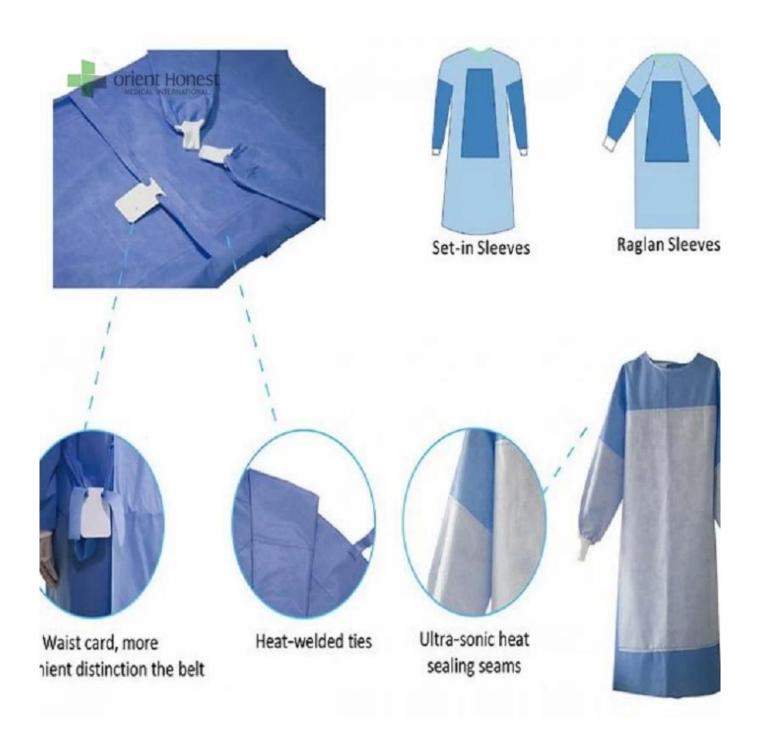

| Blue color                                              |
| Certificate            | ISO13485, FDA                                           |
| MOQ:                   | 10000 pcs                                               |
| Packing design         | can be as your design                                   |
| Packing                | 1pc/plastic paper bag,50pcs/ctn, or as your requirement |
| Capability             | 60,000pcs per day                                       |
| <b>Delivery time</b>   | 7-30 days                                               |
| Applications           | laboratory, clinic, food industry, dust-free            |
|                        | workshop,hospital                                       |

The picture of Reinforced surgical gown