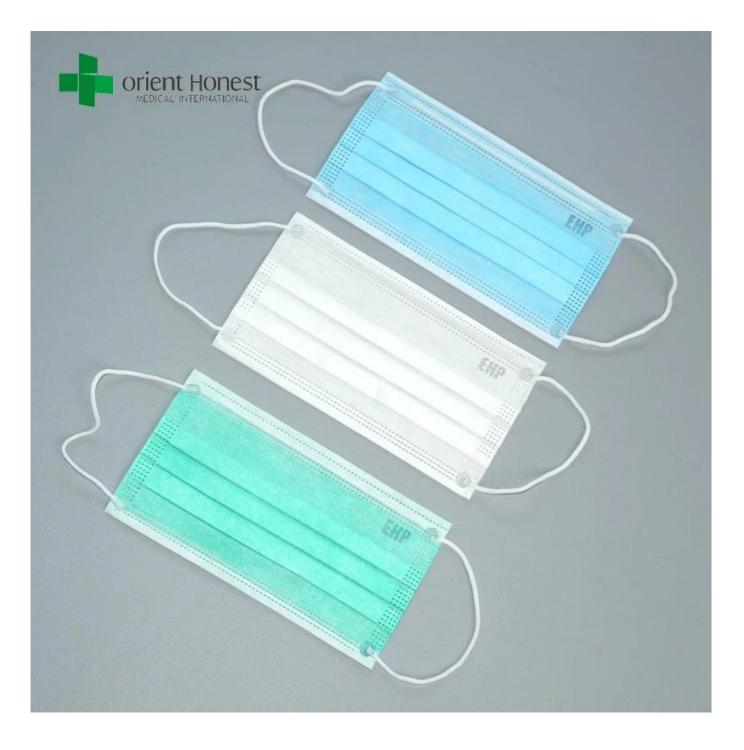

## **Product details**

We can produce following kinds of face mask

- 1) 3ply or 2 ply non woven face mask
- 2) 2 ply or 1ply paper face mask
- 3) 4 ply active carbon face mask

### The Property of printed face mask

1) The logo can be be printed in a certain place of the face mask under a certain temperature ;

2) We can also do printing with pigment ;

3) The Material: PP non woven + high filtration paper + PP non woven .

#### The trade terms of designer surgical nonwoven face mask

MOQ500,000 pcsPayment termsT/T, L/C, D/A, D/P, Western Union, ESCROW,PaypalSupply ability1,000,000 pcs/dayDelivery timeAccording to the quantityPacking details50 pcs/box,2000 pcs/ctn, or as your requirement

### **Product display**





# Our business process



# The regular shipment way