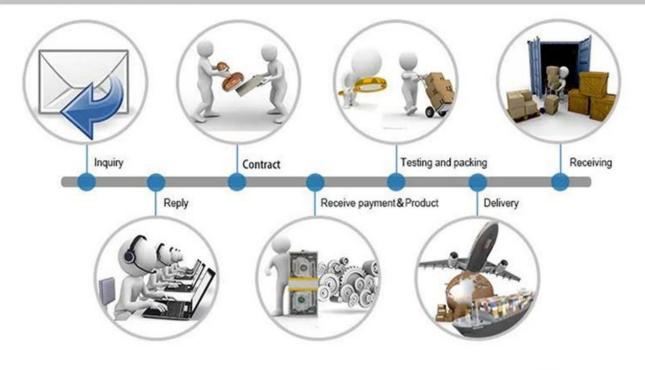

## **Product details**

We can produce following kinds of face mask

- 1) 3ply or 2 ply non woven face mask
- 2) 2 ply or 1ply paper face mask
- 3) 4 ply active carbon face mask

### The Property of printed face mask

1) The logo can be be printed in a certain place of the face mask under a certain temperature ;

2) We can also do printing with pigment ;

3) The Material: PP non woven + high filtration paper + PP non woven .

#### The trade terms of designer surgical nonwoven face mask

MOQ500,000 pcsPayment termsT/T, L/C, D/A, D/P, Western Union, ESCROW,PaypalSupply ability1,000,000 pcs/dayDelivery timeAccording to the quantityPacking details50 pcs/box,2000 pcs/ctn, or as your requirement

### **Product display**





# Our business process



# The regular shipment way