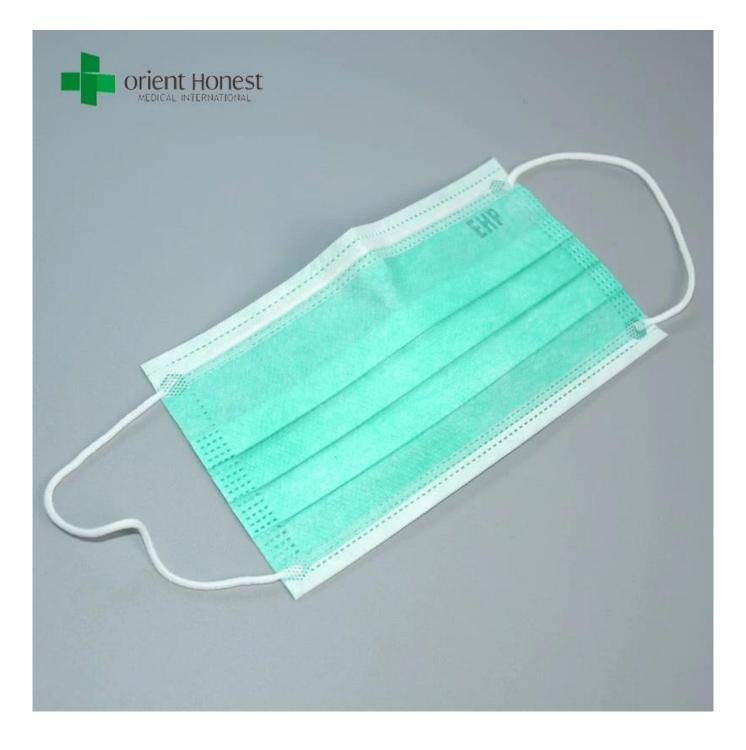

## **Product details**

We can produce following kinds of face mask

- 1) 3ply or 2 ply non woven face mask
- 2) 2 ply or 1ply paper face mask
- 3) 4 ply active carbon face mask

### The Property of printed face mask

1) The logo can be be printed in a certain place of the face mask under a certain temperature ;

2) We can also do printing with pigment ;

3) The Material: PP non woven + high filtration paper + PP non woven .