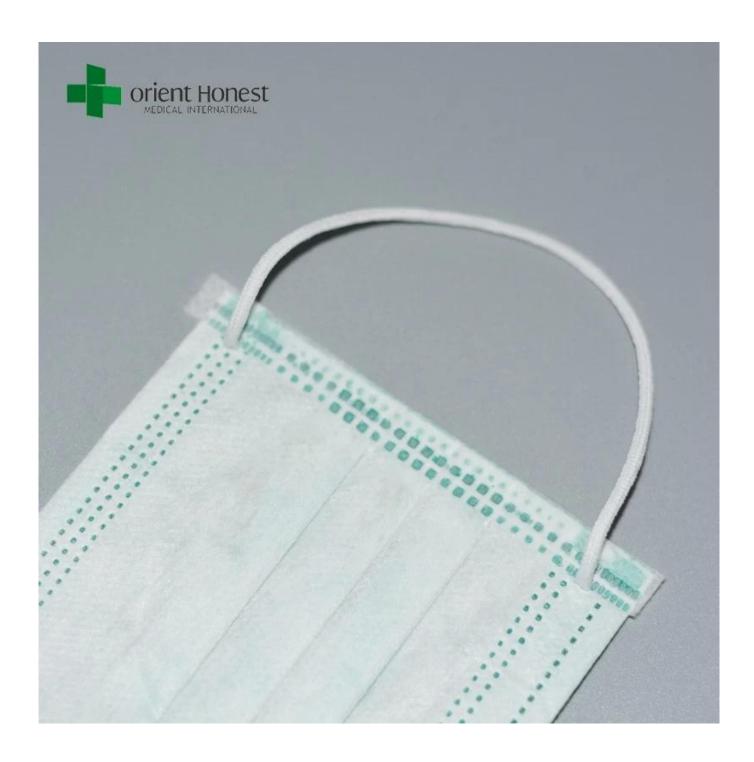

### Picture of face mask 3 Ply with earloop

# **Description of face mask 3 Ply with earloop**

- 1) 17.5\*9.5cm, one size fits more;
- 2) Extra-soft ear loops eliminate pressure to the ears;
- 3) The inner layer made of soft facial tissue, no dye, no chemical, gentle to the skin, which is high filtration , BFE 99.5, PFE 99.7% at 0.1 micron;
- 4) Fluid resistant, latex free, fiber-glass free, odorless;
- 5) TYPE IIR quality standard, comfortable for medical professionals and healthcare personnel;
- 6) They are mainly used in hospitals, healthcare centers, dental clinics and pharmacies.