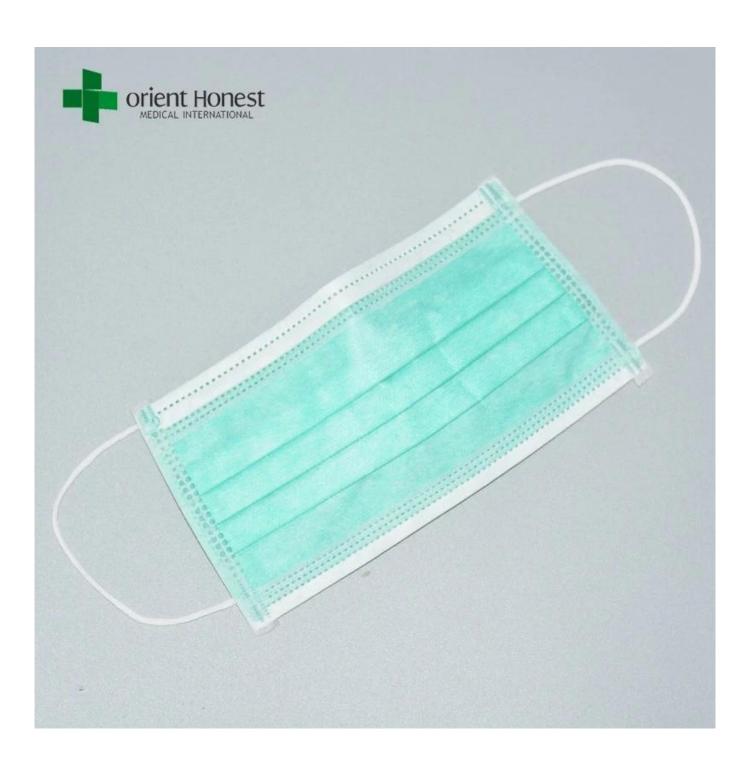

### Picture of face mask 3 Ply with earloop

# **Description of face mask 3 Ply with earloop**

- 1) 17.5\*9.5cm, one size fits more;
- 2) Extra-soft ear loops eliminate pressure to the ears;
- 3) The inner layer made of soft facial tissue, no dye, no chemical, gentle to the skin, which is high filtration , BFE 99.5, PFE 99.7% at 0.1 micron;
- 4) Fluid resistant, latex free, fiber-glass free, odorless;
- 5) TYPE IIR quality standard, comfortable for medical professionals and healthcare personnel;
- 6) They are mainly used in hospitals, healthcare centers, dental clinics and pharmacies.