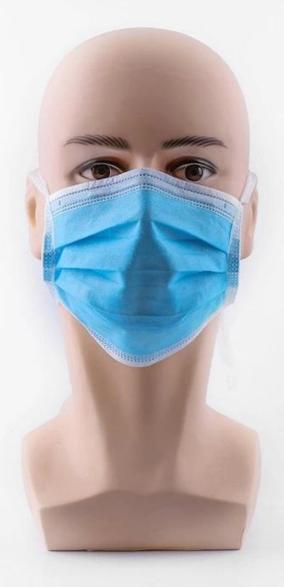

Protective Face Mask Disposable Non woven Face Mask Anti Virus Dust Mask Ear loop Disposable Masks <u>3 Ply Surgery Face Mask</u>

3ply Non woven Disposable Face Mask/Surgical Mask/Medical Mask with CE and FDA Certificates made of 3-layers, inside and outside layers are PP non woven, middle layer is high standard 99 filter paper. With Ear-loop style.