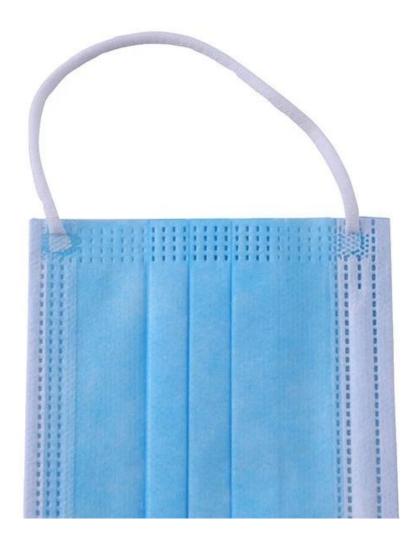

Protective Face Mask Disposable Non woven Face Mask Anti Virus Dust Mask Ear loop Disposable Masks <u>3 Ply Surgery Face Mask</u>

3ply Non woven Disposable Face Mask/Surgical Mask/Medical Mask with CE and FDA Certificates made of 3-layers, inside and outside layers are PP non woven, middle layer is high standard 99 filter paper. With Ear-loop style.

## The Specification of Protective Face Mask

| Material          | 3ply, PP non woven 25g+filter 25g+pp non wovn 25g                                                                                         |
|-------------------|-------------------------------------------------------------------------------------------------------------------------------------------|
| Feature           | Skin-friendly, Hypoallergenic ,Comfortable, High breathability, fiberglass free, latex free<br>Style Elastic ear-loop (latex free)        |
| Size              | 17.5x9.5cm(adult)                                                                                                                         |
| Color             | white,green,blue,pink,yellow,pink,orange,purple,red,apple green,black,(all colors can be available)                                       |
| packing           | Non-sterile:50 pcs/box,2000pcs/ctn or 1000 pcs/ctn                                                                                        |
| packing<br>design | All inner box and carton printing can be as your design                                                                                   |
| carton size       | 52x38x30cm                                                                                                                                |
| Applications      | hospital clinical medical personnel and patients.<br>dust-free workshop,, laboratory, food industry, electronic manufactures<br>and so on |
| MOQ               | 10000 PCS                                                                                                                                 |
| Sample            | Can be supplied free for your quality checking within one week                                                                            |
| Payment<br>term   | T/T,L/C,D/A,D/P/ESCROW                                                                                                                    |
| Delivery<br>time  | 1*40HQ can be finished within 7-10 days.as you quantity( 2 millon pcs per day) FOB port Wuhan/Shanghai/Ningbo/Guangzhou                   |