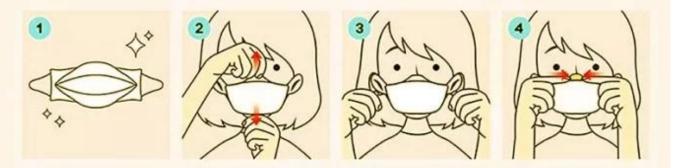

## **HOW TO USE**

- Remove mask from packaging.
- 2 Wear the mask to cover your nose and chin.
- 3 Hook each strap over your ear to lock them in place
- Press the nose piece with the fingers of both hands so that the mask is in close contact with your face.