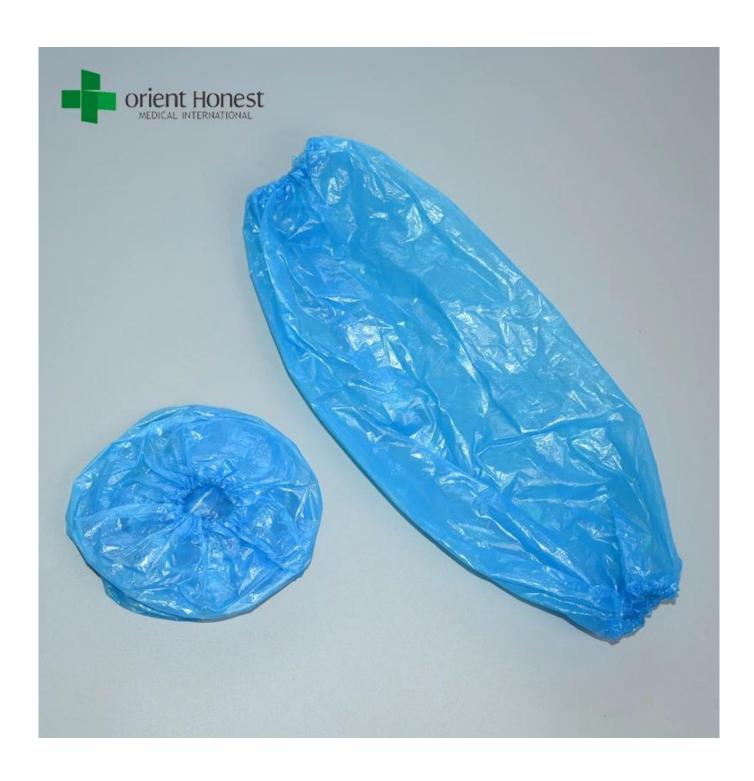

## Specifications of blue PE sleeve cover

| Item          | Disposable elastic plastic waterproof blue PE sleeve cover suppliers |
|---------------|----------------------------------------------------------------------|
| Material      | PE                                                                   |
| Weight        | 2.5-5G                                                               |
| Style         | with elastic                                                         |
| Size          | 20*40cm, 20*44cm, 20*60cm etc                                        |
| Color         | blue                                                                 |
| Packing       | 100pcs/bag, 10bags/ctn                                               |
| Packing       | all inner box and carton printing can be as your design              |
| design        |                                                                      |
| Carton design | 40*20*32cm                                                           |
| Applications  | Widely used in hospital, food factory and dust-free workshop         |
| MOQ           | 50000PCS                                                             |
| Sample        | can be supplied free for your quality checking within 3days          |
| Payment term  | T/T,L/C,D/A,D/P/ESCROW                                               |
| Delivery time | as you quantity(we can finish 100000 pcs per week)                   |
| FOB port      | Wuhan/Shanghai/Ningbo/Guangzhou                                      |