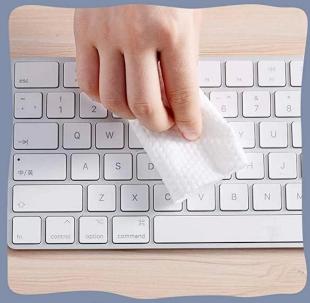

The Pic.Ture of. Plain Cotton Soft Towel

Remove the bacteria

Clean computer screen and accessories

Clean cellphone screen

Clean Automobile Interiors