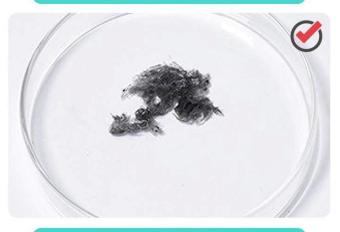

## orient Honest MEDICAL INTERNATIONAL COTTON Cenuine goods at a fair price

Cotton fiber burns without black smoke

Chemical fiber produces black smoke while burning

Cotton fiber burns out and turns into ashes