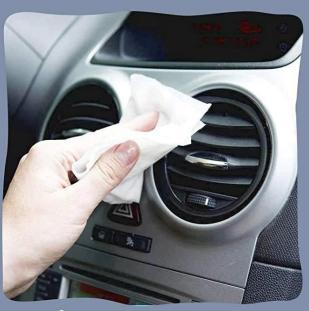

The Pic.Ture of. Plain Cotton Soft Towel

Remove the bacteria

Clean computer screen and accessories

Clean cellphone screen

Clean Automobile Interiors