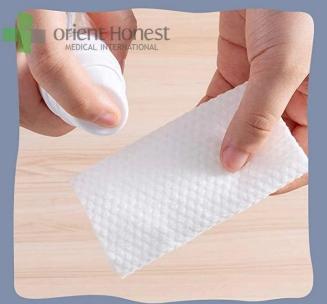

The Pic.Ture of. Plain Cotton Soft Towel

Remove the bacteria

Clean computer screen and accessories

Clean cellphone screen

Clean Automobile Interiors