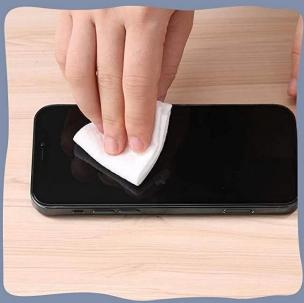

The Pic.Ture of. Plain Cotton Soft Towel

Remove the bacteria

Clean computer screen and accessories

Clean cellphone screen

Clean Automobile Interiors