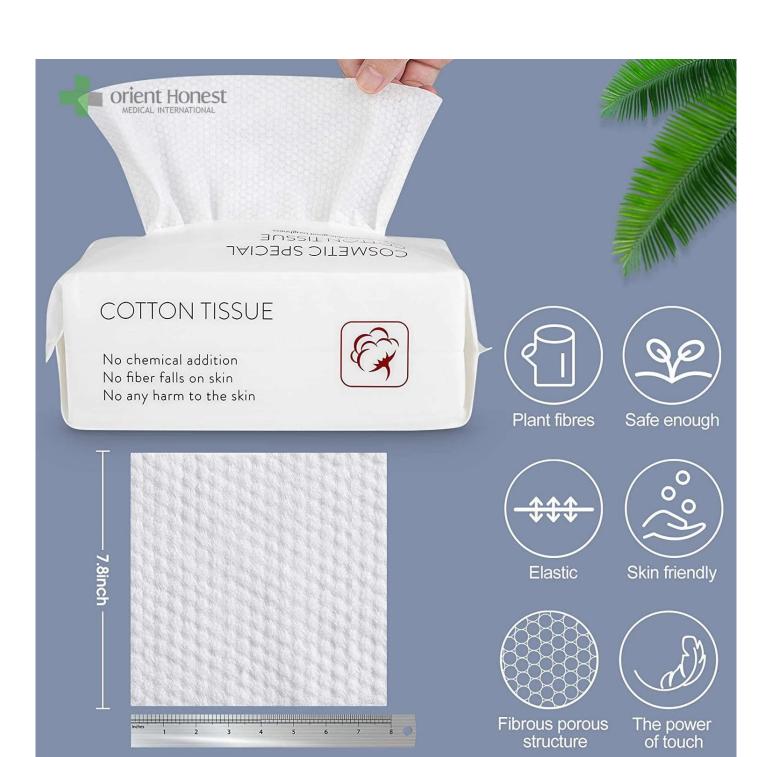

## The Property Of Plain Cotton Soft Towel

All Cotton Towel Are Made Of The Highest Quality Materials, Providing Excellent Protection and Superior Comfort:

- 1.Size: 20x20cm each piece or customized
- 2. Made of Cotton Material, Soft and Comfortable, Clean and Sanitary.
- 3. Convenient and Lightweight, Easy to carry out.
- 4. Can Be Wet and Dry, Are Great for Fragile OR Sensitive Skin
- 5. Great Water Absorption, skin-friendly and comfortable.
- 6, Cotton Tissue Can Instead of Face Towel and Will Be Much Cleaner To Dry Your Face After Washing,

## The Specification of Plain Cotton Soft Towel

| Name.         | Plain Cotton Soft Towel                                                                                                       |
|---------------|-------------------------------------------------------------------------------------------------------------------------------|
| Material      | 100% Cotton; Nonwoven Spunlace                                                                                                |
| Style         | Plain, mesh, pearl and customization patterns available                                                                       |
| Size          | 15 * 20cm, 20 * 20cm, OR Other Size can be customized                                                                         |
| Color         | White.                                                                                                                        |
| Packing.      | 1roll / portable bag;                                                                                                         |
| Carton Box.   | All Inner Bag and Carton Printing Can Be As Your Design                                                                       |
| Carton Size.  | 52x38x30cm / 52x19x30cm                                                                                                       |
| Applications. | Personal Care, Makeup Removing, House Cleaning, Travel<br>Use, Camping, Similar Outdoor Activities and Business<br>Occasions. |
| Moq           | 1000 bags                                                                                                                     |
| Samples       | Can Be Supplied Free For Your Quality Checking Within 3<br>Working Days                                                       |
| Payment Way.  | T / T, Paypal, Westunion, L / C, D / A, D / P, ESCROW                                                                         |
| Delivery Time | As You Quantity.                                                                                                              |
| F.OB Port     | Wuhan / Shanghai / Ningbo / Guangzhou                                                                                         |