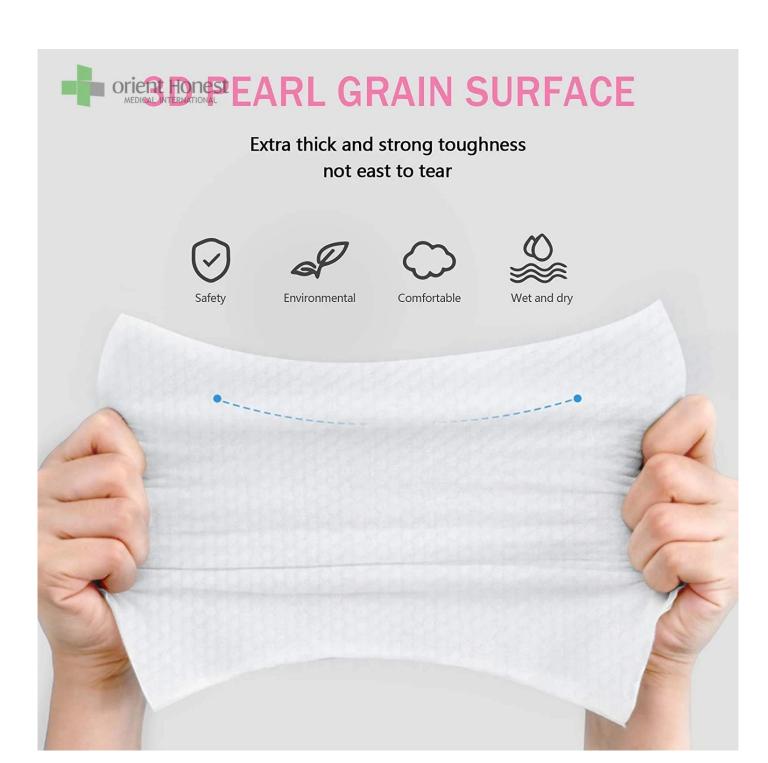

## The property of Disposable cotton face washing towel

## All cotton towel are made of the highest quality materials, providing excellent protection and superior comfort:

- 1.Size: 20 x 20 cm each piece or customized
- 2. Made of cotton material, soft and comfortable, clean and sanitary.
- 3. Convenient and lightweight, easy to carry out.
- 4. Can be wet and dry, are great for fragile or sensitive skin
- 5. Great water absorption, skin-friendly and comfortable.
- 6. Cotton tissue can instead of face towel and will be much cleaner to dry your face after washing.