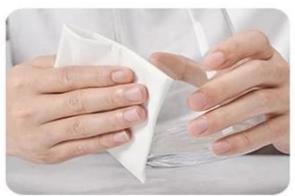

The picture of Disposable cotton face washing towel

## Your life helper

Wash face and wipe sweat

Makeup remover

Mother and baby care

Home daily