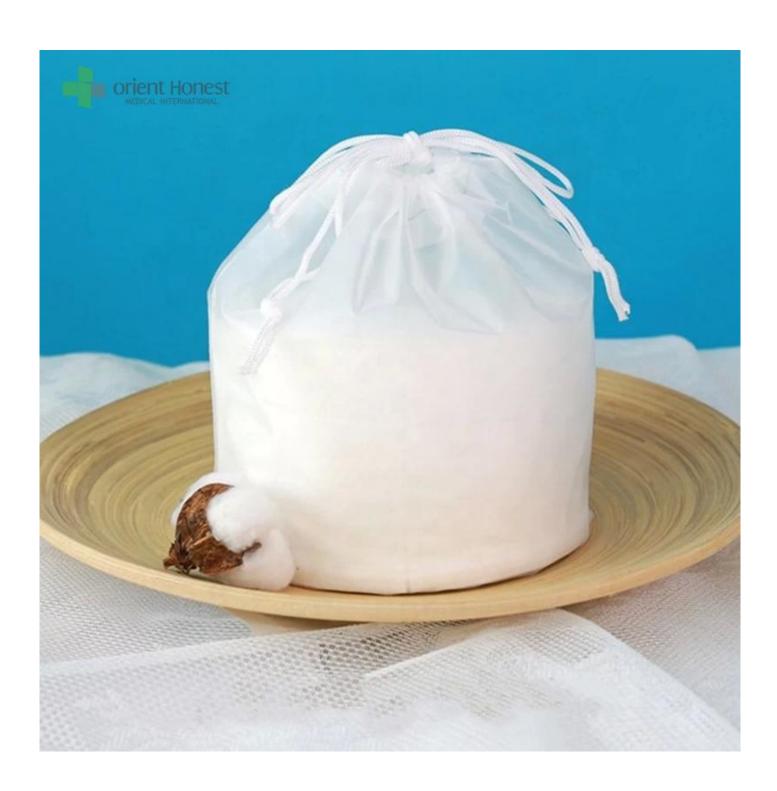

| 1000 bags                                                                                                               |
| Can be supplied free for your quality checking within 3 working days                                                    |
| T/T,PAYPAL,Westunion,L/C, D/A,D/P,ESCROW                                                                                |
| as you quantity                                                                                                         |
| Wuhan/Shanghai/Ningbo/Guangzhou                                                                                         |
|                                                                                                                         |

The picture of Disposable cotton face washing towel







## Your life helper





Wash face and wipe sweat

Makeup remover



Mother and baby care



Home daily