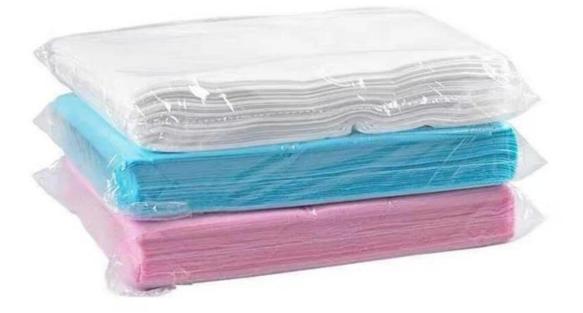

# The picture of Disposable bed sheets

#### Disposable bed sheets

Disposable bed sheets is made from high-performance isolation protective material. Widely used in hospital for emergency bed and surgical bed . Also used in hotels and massage bed . To prevent the spread of body fluids and blood splash content and isolate dust ,particle , alcohol, blood , bacteria and virus invading .

| Fabric Material | PP,PP/PE,SMS,SMMS                                                 |
|-----------------|-------------------------------------------------------------------|
| <u>Style</u>    | Flat, elastic ends, square ends, roll                             |
| <u>size</u>     | 80x190+20cm,90x200+20cm,160x190+20cm,160x200+20cm,180x200+20cm    |
| Color           | white,green,blue,yellow,pink etc.                                 |
| Packing         | 10pcs/box,10 bags/ctn or 5 pcs/bag,50 pcs/bag                     |
| Packing design  | can be as your design                                             |
| MOQ             | 5000pcs                                                           |
| Samples         | can be supplied free for your quality checking within 3 days      |
| Delivery time   | Capacity: 10,000pcs/day, 1*40HQ can be finished within 10-15 days |
| FOB port        | FOB port                                                          |