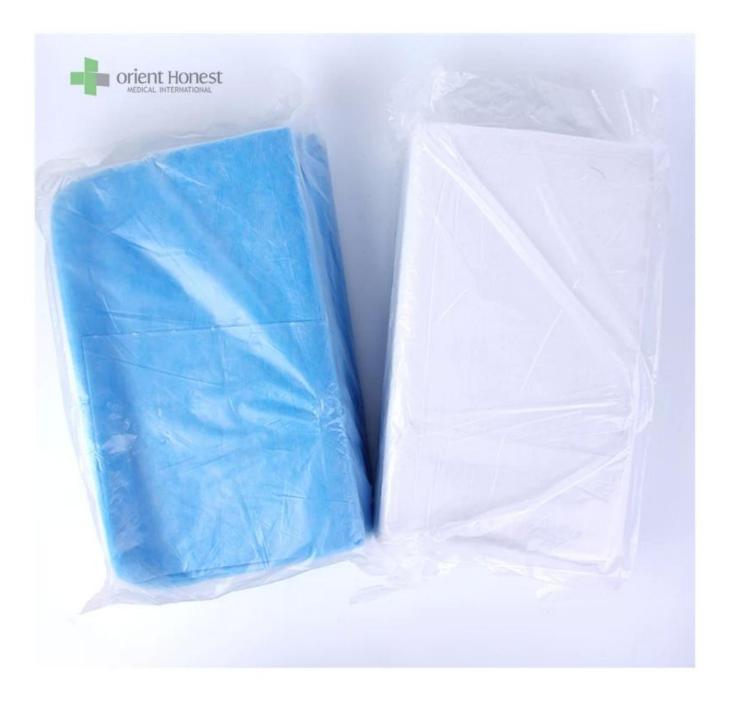

# The picture of Disposable bed sheets

#### Disposable bed sheets

Disposable bed sheets is made from high-performance isolation protective material. Widely used in hospital for emergency bed and surgical bed . Also used in hotels and massage bed . To prevent the spread of body fluids and blood splash content and isolate dust ,particle , alcohol, blood , bacteria and virus invading .

| Fabric Material | PP,PP/PE,SMS,SMMS                                                 |
|-----------------|-------------------------------------------------------------------|
| <u>Style</u>    | Flat, elastic ends, square ends, roll                             |
| <u>size</u>     | 80x190+20cm,90x200+20cm,160x190+20cm,160x200+20cm,180x200+20cm    |
| Color           | white,green,blue,yellow,pink etc.                                 |
| Packing         | 10pcs/box,10 bags/ctn or 5 pcs/bag,50 pcs/bag                     |
| Packing design  | can be as your design                                             |
| MOQ             | 5000pcs                                                           |
| Samples         | can be supplied free for your quality checking within 3 days      |
| Delivery time   | Capacity: 10,000pcs/day, 1*40HQ can be finished within 10-15 days |
| FOB port        | FOB port                                                          |