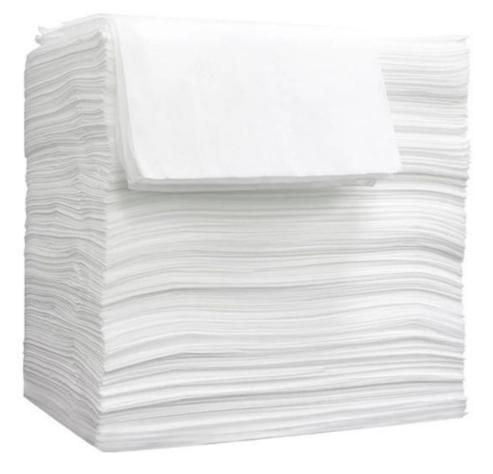

# The picture of Disposable bed sheets

#### Disposable bed sheets

Disposable bed sheets is made from high-performance isolation protective material. Widely used in hospital for emergency bed and surgical bed . Also used in hotels and massage bed . To prevent the spread of body fluids and blood splash content and isolate dust ,particle , alcohol, blood , bacteria and virus invading .