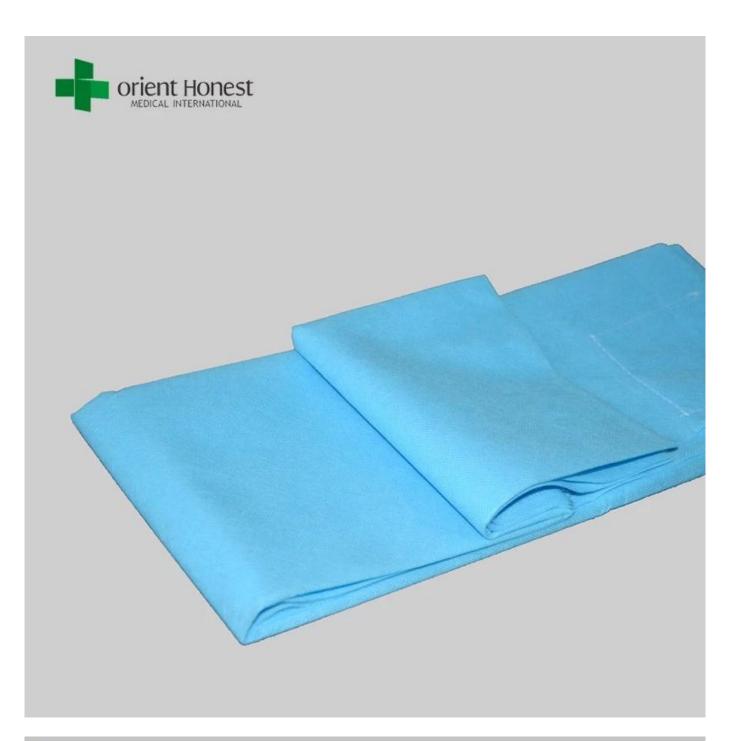

### The descriptions of disposable fitted sheets, stretcher medical sheet

- 1) Its embossed surface makes it soft and comfortable
- 2) A stretcher sheet fits the stretcher better than a regular fitted or flat sheet.
- 3) The Stretcher Sheets offer a linen-soft, non-woven material
- 4) Sheets are constructed of recyclable Polypropylene.
  Used Disposable Sheets can be separately collected and recycled, through special arrangement with your recycling facility.
- 5) Standard fitted sheet is 30"x72",30"x84",31"x77", 34"x90",light blue,white or green coloring.