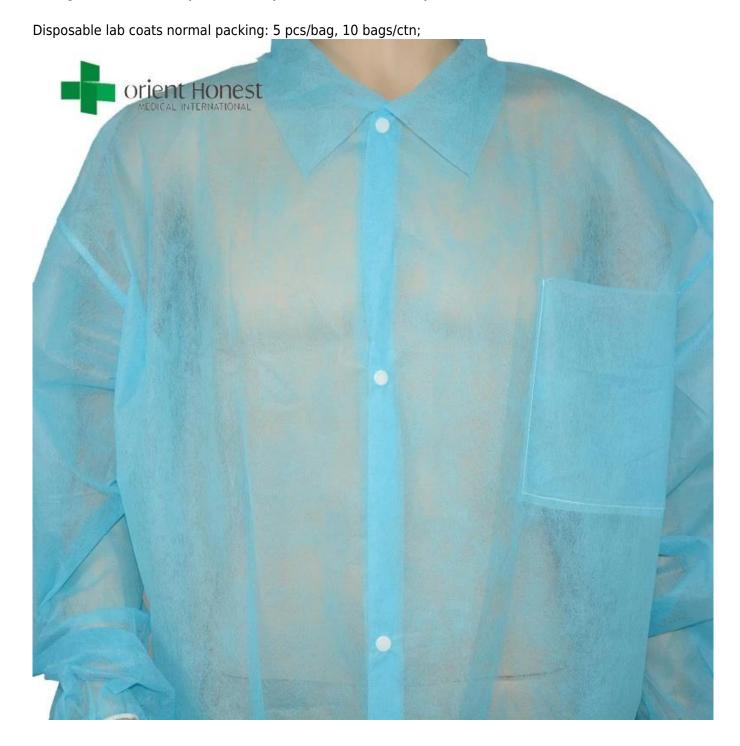

<u>Disposable lab coat</u> is made from hydrophobic SMS, PP, PP+PE. CPE, Microporous material, Latex-free; Abrasion-resistant; Low lint;

Available color:Pink,white, green, blue, yellow, red, black etc.Material weight: 40-65GSM Lab coats size: S 96\*140\*57cm M 100\*144\*57 cm L 104\*148\*57 XL 108\*152\*58