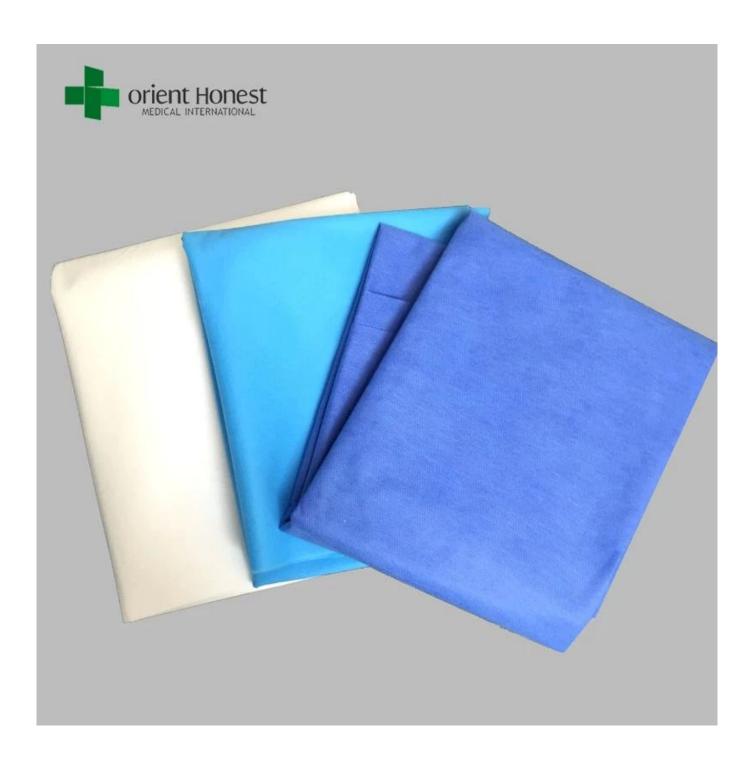

#### **Specification of non-woven disposable sheets**

1) Material: SMS, comfortable, hygienic and cost effective bedding

2) Gram weight: 20-100gsm

3) Color: blue

4) Style: elastic in two ends , sewing in the four corner, to accommodate a variety of size of the bed

5) Size: 200cm\*120cm,200cm\*90cm,180cm\*120cm,180cm\*90cm,90\*60cm

(customization is acceptable)