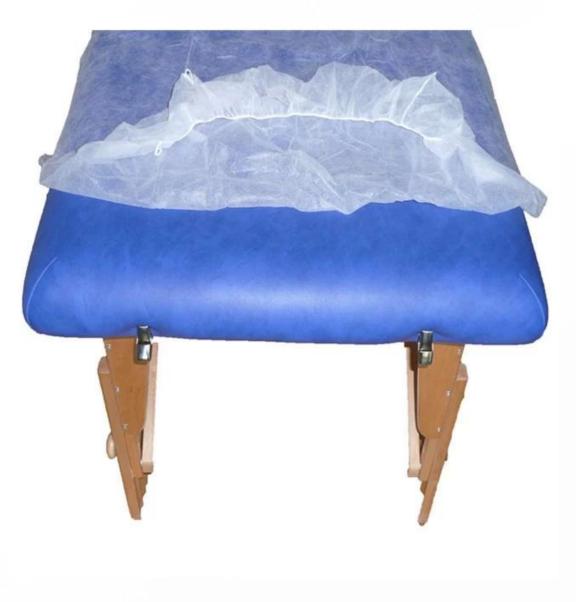

Factory Set Disposable Non Woven White Color Bed Cover Set End Elastic Bed Cover