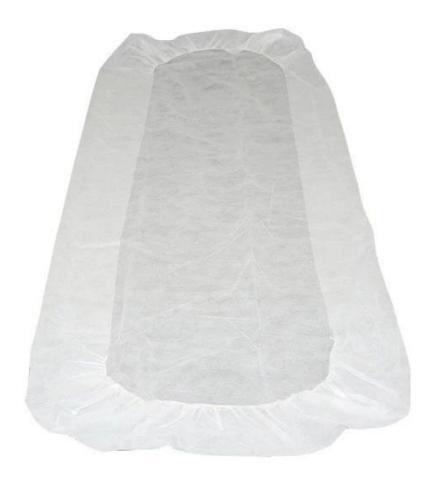

Non-Woven White Color Bed Cover Sets End Elastic Bed Cover

All bed linen are made from high quality new PP material, providing excellent protection and superior comfort:

## PP disposable bed linen

It is made of hydrophobic polypropylene material, free of latex; abrasion resistant; low fiber; with a high level of fluid repellent. Breathe well.

Material weight: 25-65gsm

Factory specifications disposable Bed Cover Sets White Color Non Woven End Elastic Bed Cover