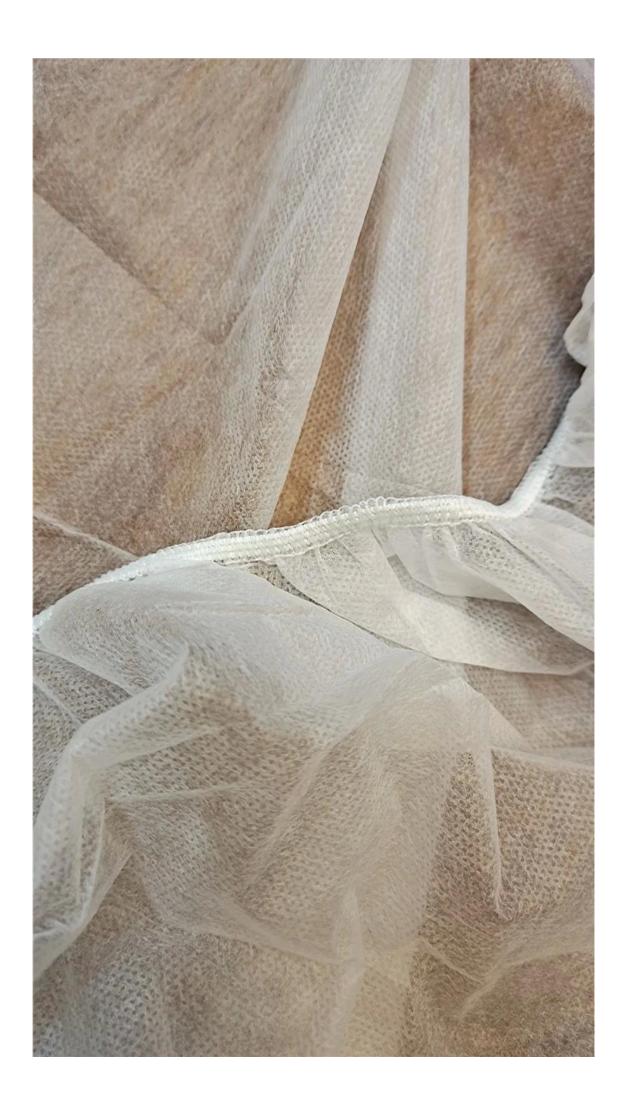

## PP disposable bed linen

It is made of hydrophobic polypropylene material, free of latex; abrasion resistant; low fiber; with a high level of fluid repellent. Breathe well.

Material weight: 25-65gsm

Factory specifications disposable Bed Cover Sets White Color Non Woven End Elastic Bed Cover