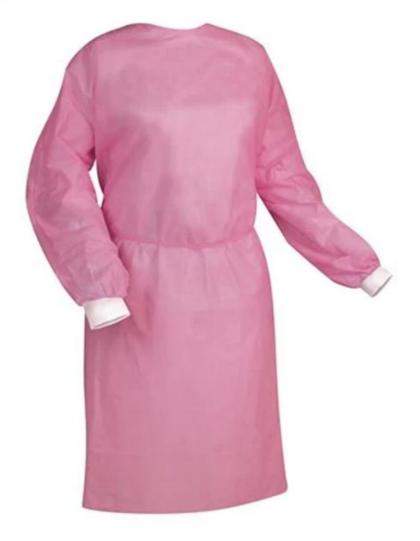

- Suitable for people: Doctor, Students, Patient, Cooker, Cleaner, office workers, etc
- **Suitable for the occasion:**Hospital,Food industry,Dust free workshop,School,Clean room,house etc
- **Product introduction:** the product is made of Non-woven fabric such as ultrasonic heating, tie or hook on neck, back waist with ties.
- It is designed under non woven material. Hot size in 115\*137cm which can fit most of users, can also support customize size and style to guarantees comfortable wearing and usage. Tight nice and economical bag pack is popular for comsumers. Sterile Packing hot in medical.
- This type of disposable surgical gown has good air permeability, comfortable to wear, dust prevention Environment friendly.Custom produce can be adjustable to fit comfortable without glass fibre,hypoallergenic

| Specifications |                                                                                                                                   |
|----------------|-----------------------------------------------------------------------------------------------------------------------------------|
| Description    | China Hubei Wholesale CE ISO approved sterile one time use medical SMMS scrubs                                                    |
| Material       | non woven, material gram weight from 18-60g Tell what you want, we will recommend one best to meet your require                   |
| Feature        | Anti skid , Anti static, Hypoallergenic ,Comfortable, High breathability, fiberglass free, latex free, friendly                   |
| Style          | Tie wasit                                                                                                                         |
| Size           | L115*W137cm,120*140cm,135*142cm etc (Length is size from Shoulder)                                                                |
| Color          | Blue, white, yellow,green etc                                                                                                     |
| Applications   | Hospital clinical medical personnel and patients.dust-free workshop, laboratory, food industry, electronic manufactures and so on |
| Sample         | Can be supplied free for your quality checking within one week                                                                    |
| Payment term   | T/T,L/C,D/A,D/P/ESCROW                                                                                                            |
| Delivery time  | 1*40HQ can be finished around 35 days. ( 100,000 pcs per day)                                                                     |
| FOB port       | Wuhan/Shanghai/Ningbo/Guangzhou                                                                                                   |