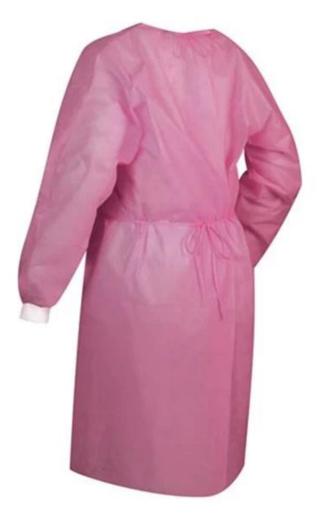

- Suitable for people: Doctor, Students, Patient, Cooker, Cleaner, office workers, etc
- **Suitable for the occasion:**Hospital,Food industry,Dust free workshop,School,Clean room,house etc
- **Product introduction:** the product is made of Non-woven fabric such as ultrasonic heating, tie or hook on neck, back waist with ties.
- It is designed under non woven material. Hot size in 115\*137cm which can fit most of users, can also support customize size and style to guarantees comfortable wearing and usage. Tight nice and economical bag pack is popular for comsumers. Sterile Packing hot in medical.
- This type of disposable surgical gown has good air permeability, comfortable to wear, dust prevention Environment friendly.Custom produce can be adjustable to fit comfortable without glass fibre,hypoallergenic

| Specifications |                                                                                                                                   |
|----------------|-----------------------------------------------------------------------------------------------------------------------------------|
| Description    | China Hubei Wholesale CE ISO approved sterile one time use medical SMMS scrubs                                                    |
| Material       | non woven, material gram weight from 18-60g Tell what you want, we will recommend one best to meet your require                   |
| Feature        | Anti skid , Anti static, Hypoallergenic ,Comfortable, High breathability, fiberglass free, latex free, friendly                   |
| Style          | Tie wasit                                                                                                                         |
| Size           | L115*W137cm,120*140cm,135*142cm etc (Length is size from Shoulder)                                                                |
| Color          | Blue, white, yellow,green etc                                                                                                     |
| Applications   | Hospital clinical medical personnel and patients.dust-free workshop, laboratory, food industry, electronic manufactures and so on |
| Sample         | Can be supplied free for your quality checking within one week                                                                    |
| Payment term   | T/T,L/C,D/A,D/P/ESCROW                                                                                                            |
| Delivery time  | 1*40HQ can be finished around 35 days. ( 100,000 pcs per day)                                                                     |
| FOB port       | Wuhan/Shanghai/Ningbo/Guangzhou                                                                                                   |