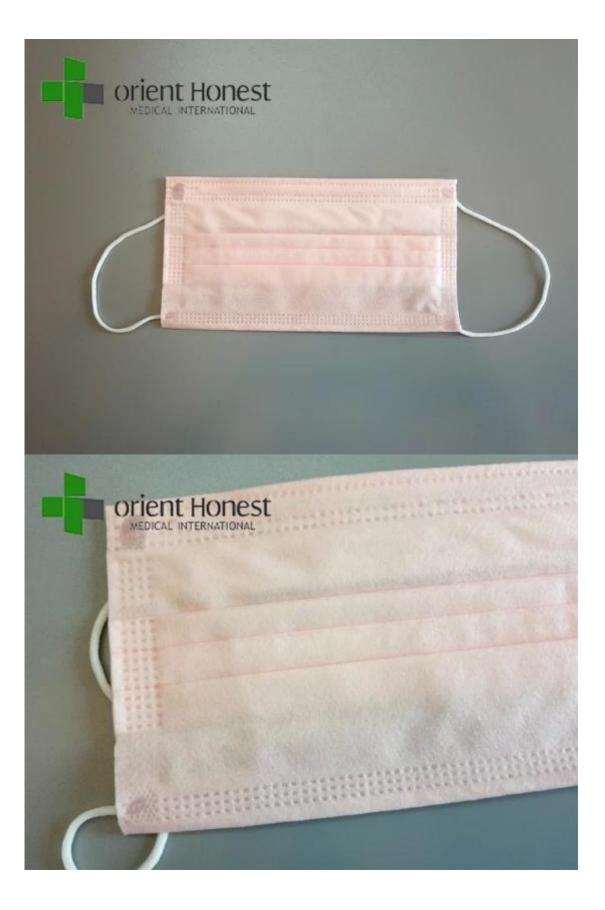

ronic manufactures and so on |

The specifications of super soft PP anti- fog face mask

Other terms of super soft PP <u>anti- fog</u> face mask

| MOQ            | 100,000 pcs                                                    |
|----------------|----------------------------------------------------------------|
| Price          | Negotiable, we will give you the best price                    |
| Payment terms  | T/T, L/C, D/A, D/P, Western Union, ESCROW,Paypal               |
| Supply ability | 1,000,000 pcs/day,1*40 HQ container can be finished in 15 days |
| Delivery time  | Normally 30 days after confirmed the order                     |
| Sample         | Sample is free, can be prepared well in 2 days                 |

The details pictures of disposable black mouth cover face masks