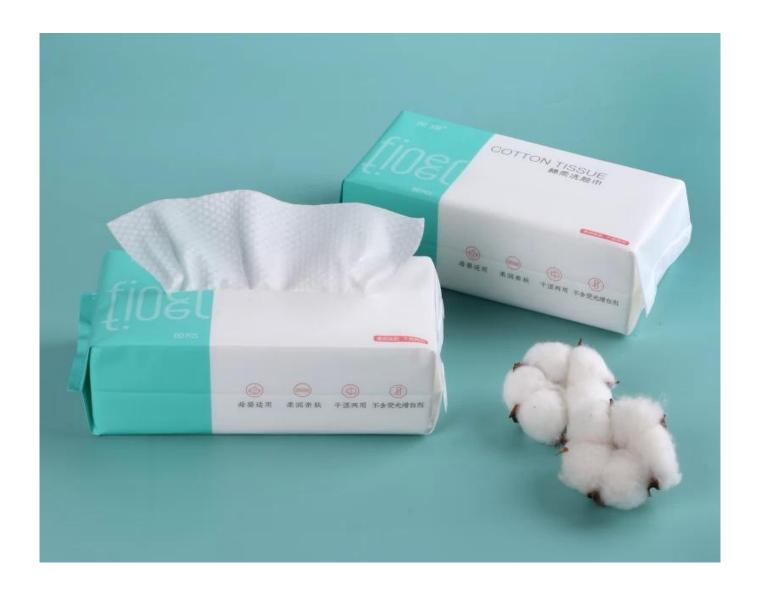

## All cotton towel are made of the highest quality materials, providing excellent protection and superior comfort:

- 1.Size: 20 x 20 cm each piece or customized
- 2. Made of cotton material, soft and comfortable, clean and sanitary.
- 3. Convenient and lightweight, easy to carry out.
- 4. Can be wet and dry, are great for fragile or sensitive skin
- 5. Great water absorption, skin-friendly and comfortable.
- 6. Cotton tissue can instead of face towel and will be much cleaner to dry your face after washing.