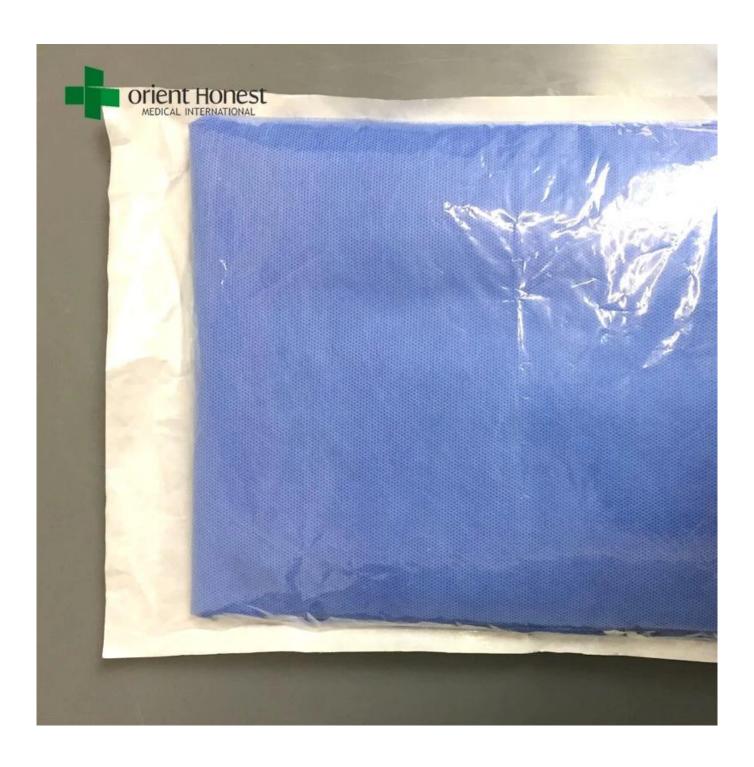

#### Packing of SMS non-woven disposable sheets

| Sterile packing                                                             | 1 pcs/ sterile paper plastic bag, 50 pcs/Ctn |
|-----------------------------------------------------------------------------|----------------------------------------------|
| Regular packing                                                             | 5 pcs/bag, 50 pcs/Ctn                        |
| Remark: all can be special customized according to your actual requirements |                                              |
| Product Advantage                                                           |                                              |
| Supper soft and comfortable                                                 |                                              |
| Dust proof                                                                  |                                              |
| Water resistance                                                            |                                              |
| Environmentally friendly Material                                           |                                              |