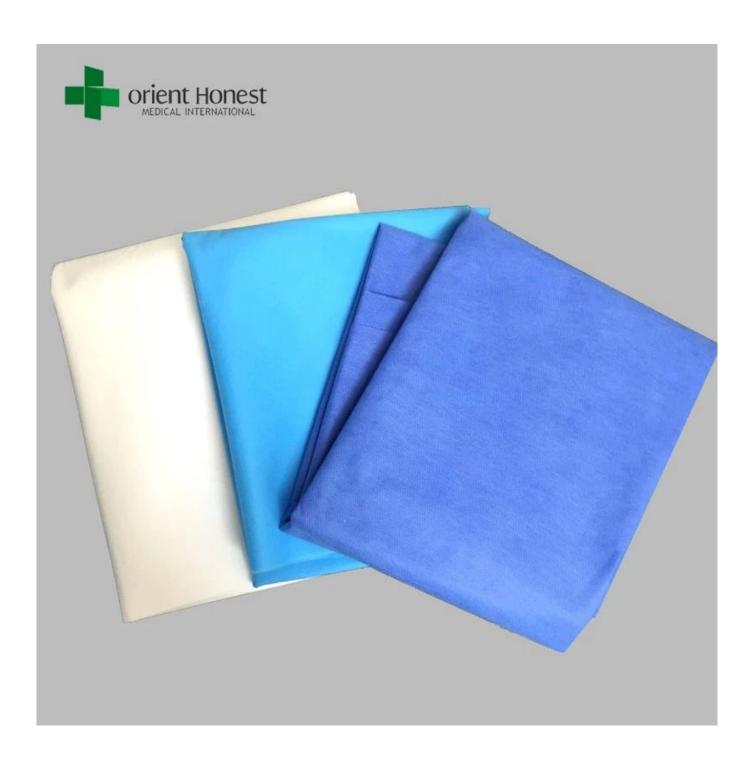

### **Specification of non-woven disposable sheets**

1) Material: SMS, comfortable, hygienic and cost effective bedding

2) Gram weight: 20-100gsm

3) Color: blue/white

4) Style: elastic in two ends , sewing in the four corner, to accommodate a variety of size of the bed

5) Size: 200cm\*120cm,200cm\*90cm,180cm\*120cm,180cm\*90cm,90\*60cm

(customization is acceptable)