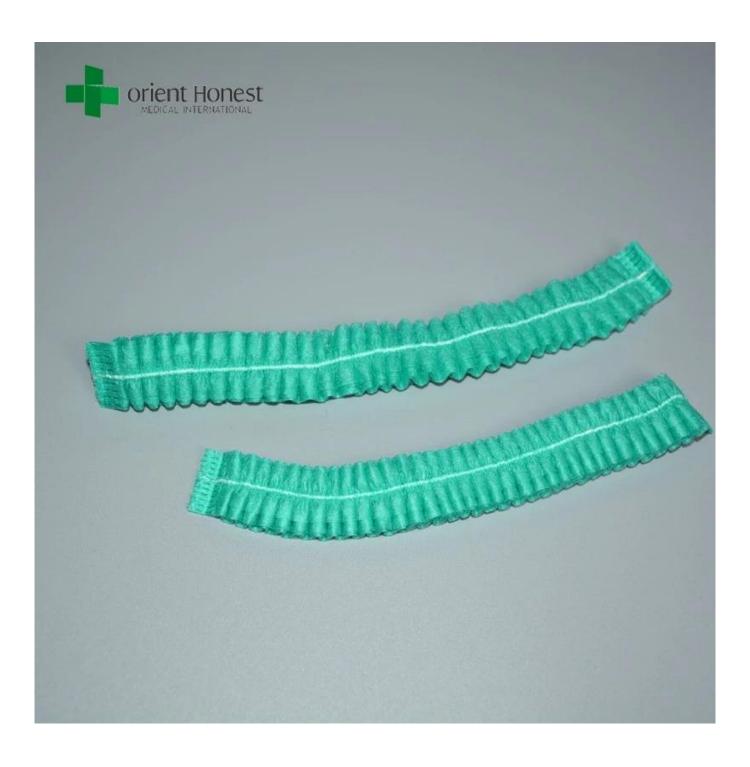

## Surgical PP Nonwoven Disposable Round Bouffant Caps Manufacturers

## **Specification:**

| ltem               | Surgical PP Nonwoven Disposable Round Bouffant Caps Manufacturers                                                                        |
|--------------------|------------------------------------------------------------------------------------------------------------------------------------------|
| Material           | 9g, 10g, 12g, 14g, 18g, 20g, 25g etc                                                                                                     |
| Style              | Elastic (latex free), single and double elastic style                                                                                    |
| Color              | white, blue, green                                                                                                                       |
| packing            | 100pcs/bag, 1000pcs/ctn                                                                                                                  |
| packing<br>design  | All inner box and carton printing can be as your design                                                                                  |
| Applications       | Hospital clinical medical personnel and patients.<br>dust-free workshop, laboratory, food industry, electronic manufactures and so<br>on |
| MOQ                | 100,000 PCS                                                                                                                              |
| Quality<br>Control | 1.We will not start to make the products until you confirm the sample.  2.The packing will be water-proof, damp-proof and sealed         |
| Certificate        | CE, ISO13485, FDA                                                                                                                        |
|                    |                                                                                                                                          |