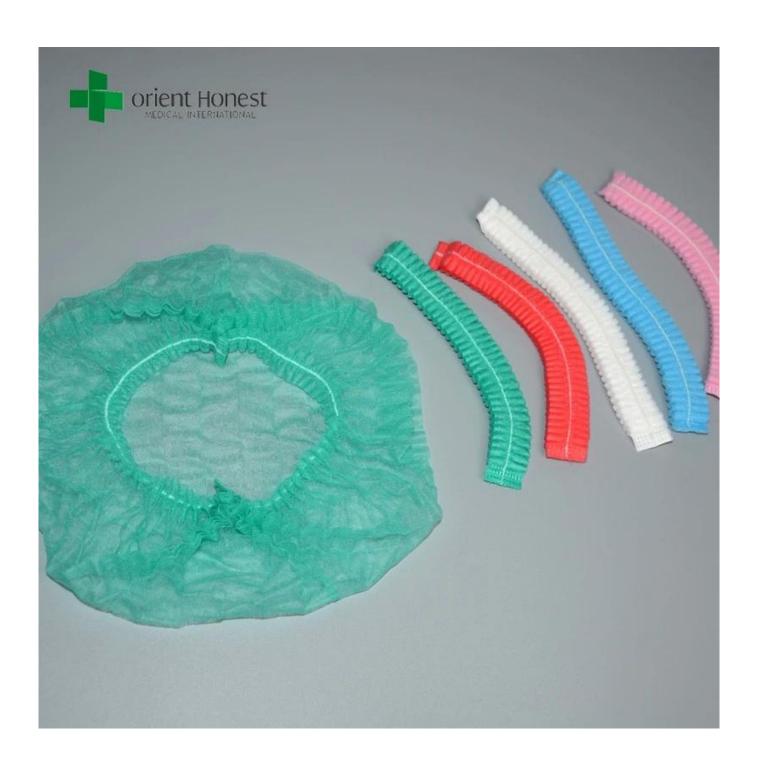

## Surgical PP Nonwoven Disposable Round Bouffant Caps Manufacturers

## **Specification:**

| ltem               | Surgical PP Nonwoven Disposable Round Bouffant Caps Manufacturers                                                                        |
|--------------------|------------------------------------------------------------------------------------------------------------------------------------------|
| Material           | 9g, 10g, 12g, 14g, 18g, 20g, 25g etc                                                                                                     |
| Style              | Elastic (latex free), single and double elastic style                                                                                    |
| Color              | white, blue, green                                                                                                                       |
| packing            | 100pcs/bag, 1000pcs/ctn                                                                                                                  |
| packing<br>design  | All inner box and carton printing can be as your design                                                                                  |
| Applications       | Hospital clinical medical personnel and patients.<br>dust-free workshop, laboratory, food industry, electronic manufactures and so<br>on |
| MOQ                | 100,000 PCS                                                                                                                              |
| Quality<br>Control | 1.We will not start to make the products until you confirm the sample.  2.The packing will be water-proof, damp-proof and sealed         |
| Certificate        | CE, ISO13485, FDA                                                                                                                        |
|                    |                                                                                                                                          |