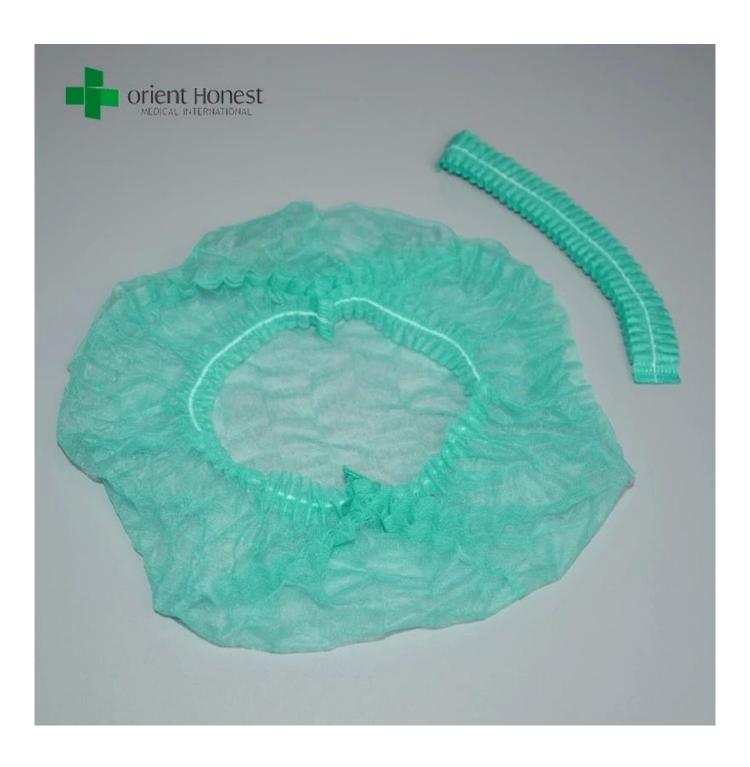

## Surgical PP Nonwoven Disposable Round Bouffant Caps Manufacturers

## **Specification:**

| ltem               | Surgical PP Nonwoven Disposable Round Bouffant Caps Manufacturers                                                                        |
|--------------------|------------------------------------------------------------------------------------------------------------------------------------------|
| Material           | 9g, 10g, 12g, 14g, 18g, 20g, 25g etc                                                                                                     |
| Style              | Elastic (latex free), single and double elastic style                                                                                    |
| Color              | white, blue, green                                                                                                                       |
| packing            | 100pcs/bag, 1000pcs/ctn                                                                                                                  |
| packing<br>design  | All inner box and carton printing can be as your design                                                                                  |
| Applications       | Hospital clinical medical personnel and patients.<br>dust-free workshop, laboratory, food industry, electronic manufactures and so<br>on |
| MOQ                | 100,000 PCS                                                                                                                              |
| Quality<br>Control | 1.We will not start to make the products until you confirm the sample.  2.The packing will be water-proof, damp-proof and sealed         |
| Certificate        | CE, ISO13485, FDA                                                                                                                        |
|                    |                                                                                                                                          |