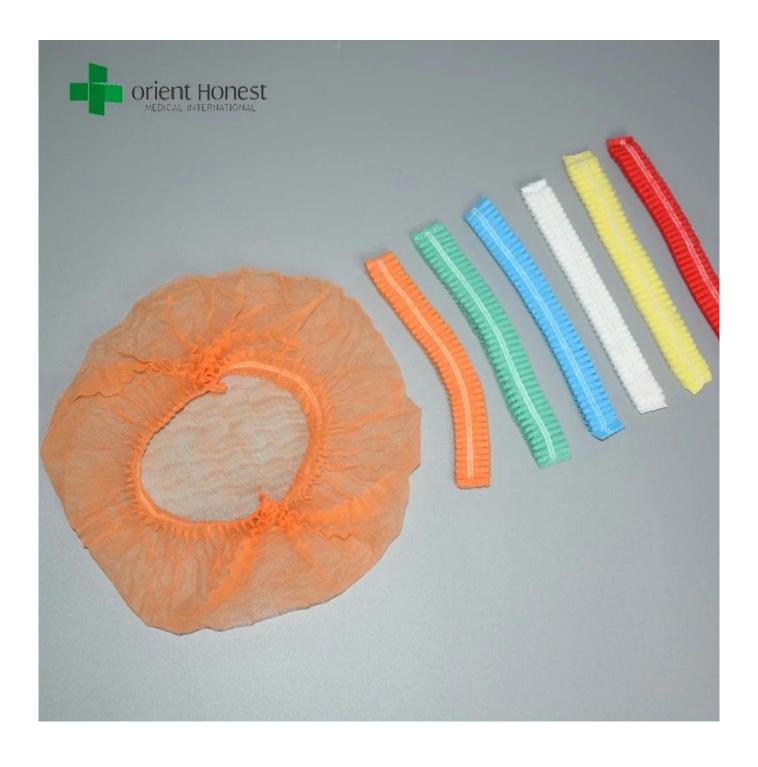

## Surgical PP Nonwoven Disposable Round Bouffant Caps Manufacturers

## **Specification:**

| ltem               | Surgical PP Nonwoven Disposable Round Bouffant Caps Manufacturers                                                                        |
|--------------------|------------------------------------------------------------------------------------------------------------------------------------------|
| Material           | 9g, 10g, 12g, 14g, 18g, 20g, 25g etc                                                                                                     |
| Style              | Elastic (latex free), single and double elastic style                                                                                    |
| Color              | white, blue, green                                                                                                                       |
| packing            | 100pcs/bag, 1000pcs/ctn                                                                                                                  |
| packing<br>design  | All inner box and carton printing can be as your design                                                                                  |
| Applications       | Hospital clinical medical personnel and patients.<br>dust-free workshop, laboratory, food industry, electronic manufactures and so<br>on |
| MOQ                | 100,000 PCS                                                                                                                              |
| Quality<br>Control | 1.We will not start to make the products until you confirm the sample.  2.The packing will be water-proof, damp-proof and sealed         |
| Certificate        | CE, ISO13485, FDA                                                                                                                        |
|                    |                                                                                                                                          |