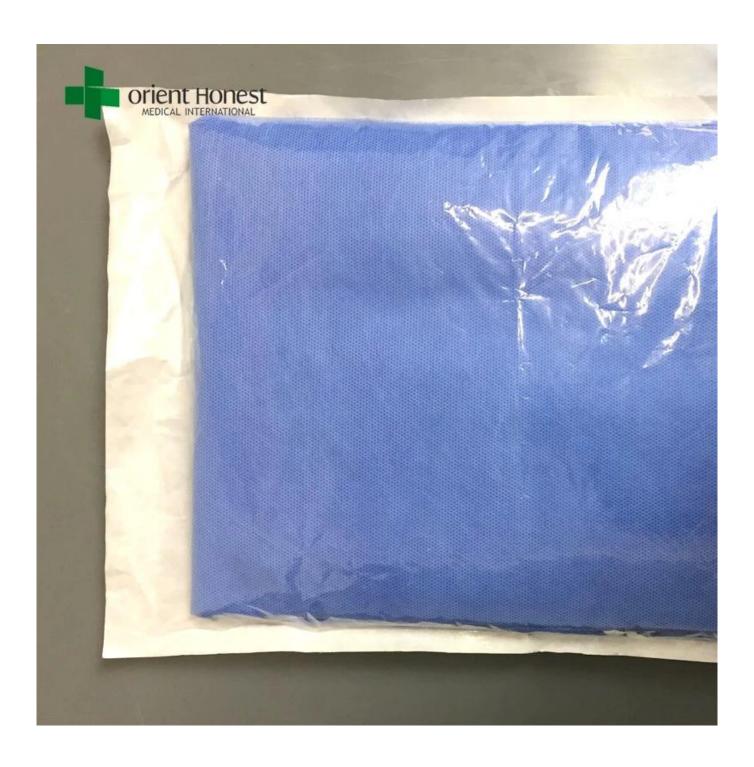

Packaging Individually packaged

## About EO Sterilization for sterile hospital bed sheet , hygiene disposable sterile bed sheet

1) The sterilization indication label is in the each bag;

- 2) The bed sheet is sterilized by EO gas, and is packed in paper plastic bag;
- 3) The color of the sterilization indication label will change color if the bed sheet has been sterilized perfectly;
- 4) Normally, our packaging way is: 1Pcs per paper plastic bag, 50 Pcs per carton.