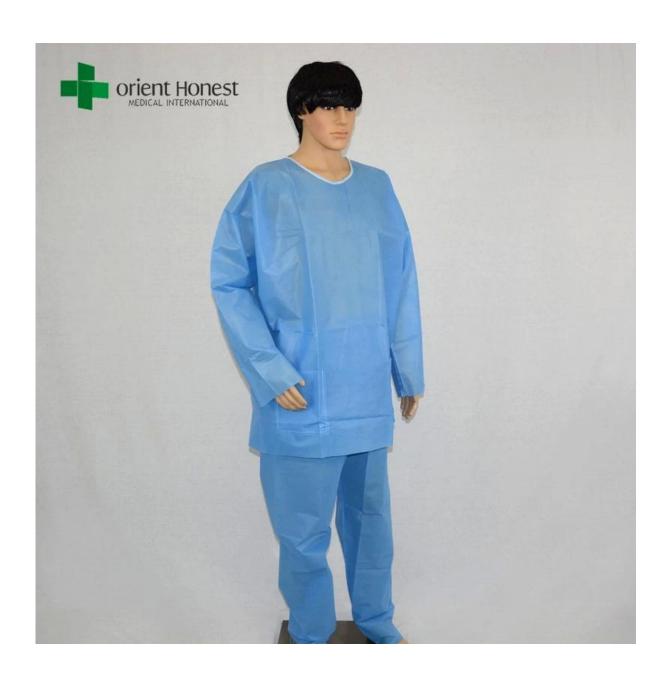

## **Description of two piece overall suits:**

- 1. Two piece coverall suit is made from high-performance isolation protective material.
- 2. SMS suits(2 pieces Pants & Top)
- 3. Round collar, two pockets
- 4. Open in wrist, elastic in ankles, ties on waist
- 5. No zips, no buttons and no Velcro on the top.
- 6. Material: SOFT SMS material blue color. With Crouch change.
- 7. With two kinds processes: sewing and ultrasound thermal bonding. <?XML:NAMESPACE PREFIX = 0 />
- 8. Soft hand feeling and comfortable; Safety for wearing, no stimulus to skin.
- 9. eco-friendly material ,light and breathable for body..
- 10. Can prevent pollution and the surface of this clothes without stains.