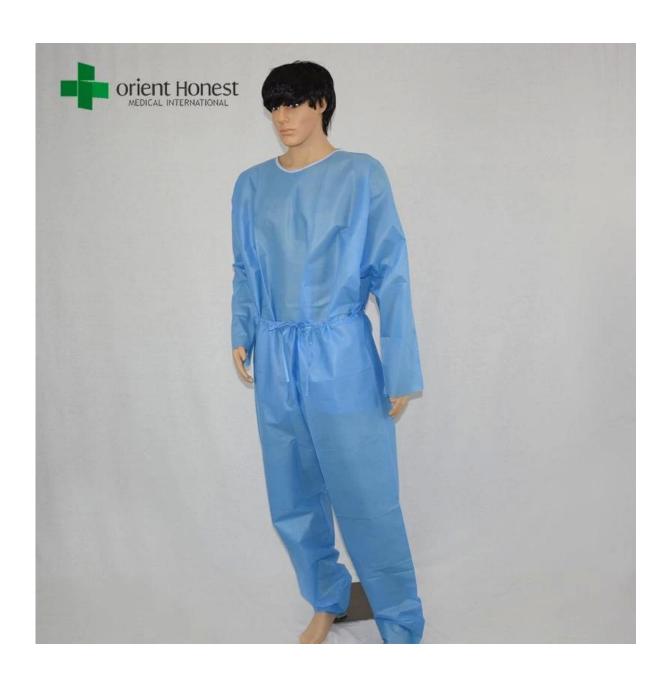

## **Description of two piece overall suits:**

- 1. Two piece coverall suit is made from high-performance isolation protective material.
- 2. SMS suits(2 pieces Pants & Top)
- 3. Round collar, two pockets
- 4. Open in wrist, elastic in ankles, ties on waist
- 5. No zips, no buttons and no Velcro on the top.
- 6. Material: SOFT SMS material blue color. With Crouch change.
- 7. With two kinds processes: sewing and ultrasound thermal bonding. <?XML:NAMESPACE PREFIX = 0 />
- 8. Soft hand feeling and comfortable; Safety for wearing, no stimulus to skin.
- 9. eco-friendly material ,light and breathable for body..
- 10. Can prevent pollution and the surface of this clothes without stains.