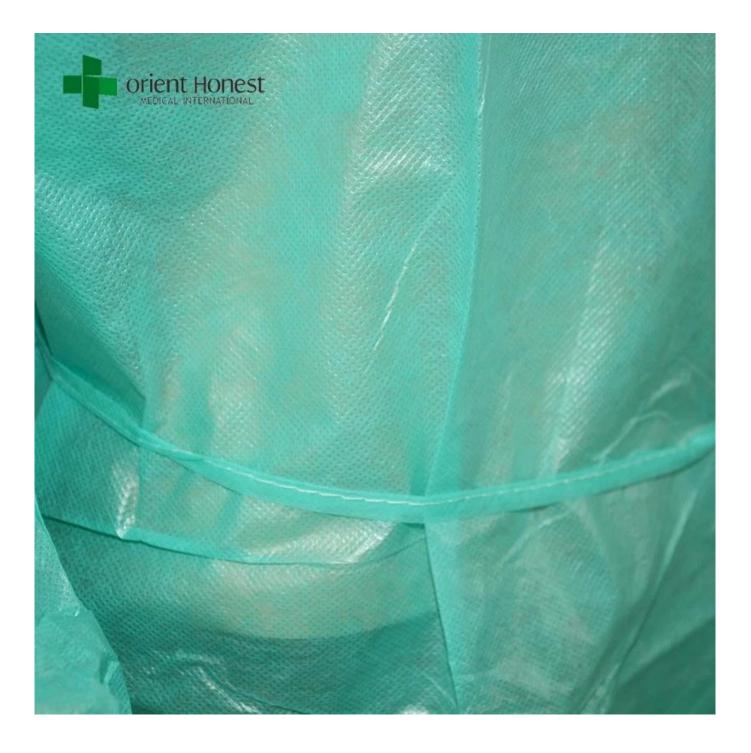

### The property of Disposable SMS lab coat

# All cotton towel are made of the highest quality materials, providing excellent protection and superior comfort:

1.Size: S-5XL or customized

- 2. Made of nonwoven material, breathable and comfortable, clean and sanitary.
- 3. Convenient and lightweight , easy to carry out .