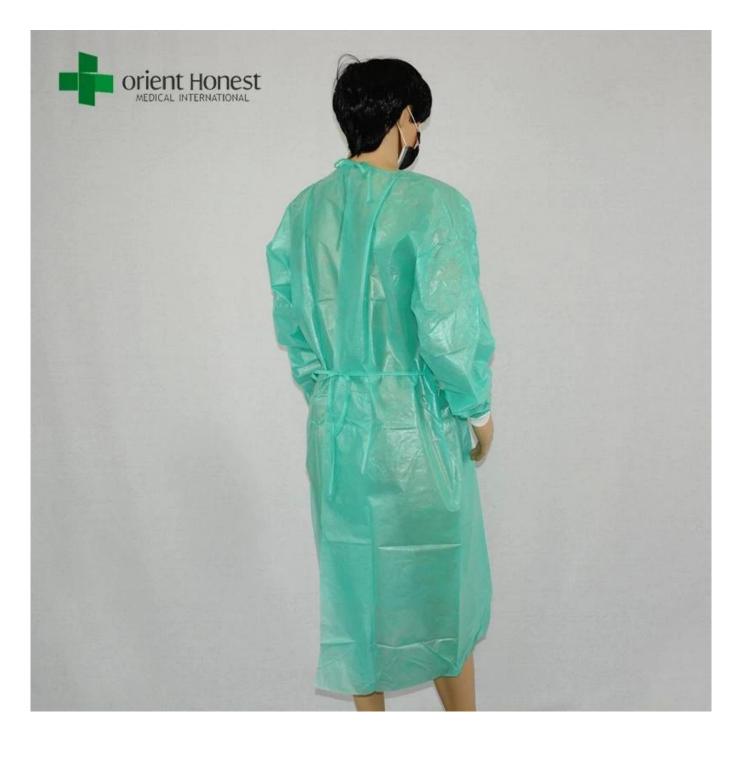

### The property of Disposable SMS lab coat

# All cotton towel are made of the highest quality materials, providing excellent protection and superior comfort:

- 1.Size: S-5XL or customized
- 2. Made of nonwoven material, breathable and comfortable, clean and sanitary.
- 3. Convenient and lightweight , easy to carry out .