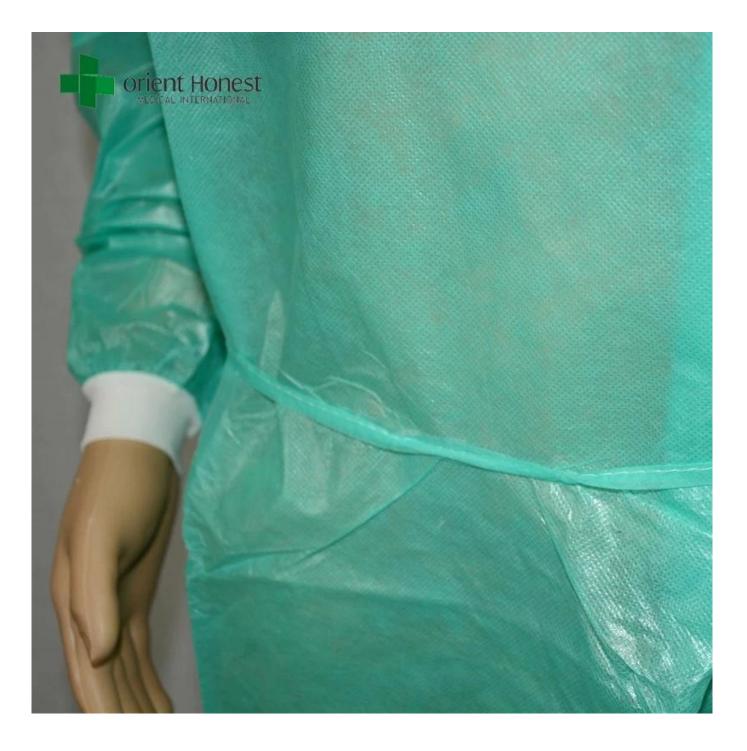

### The property of Disposable SMS lab coat

# All cotton towel are made of the highest quality materials, providing excellent protection and superior comfort:

1.Size: S-5XL or customized

- 2. Made of nonwoven material, breathable and comfortable, clean and sanitary.
- 3. Convenient and lightweight , easy to carry out .