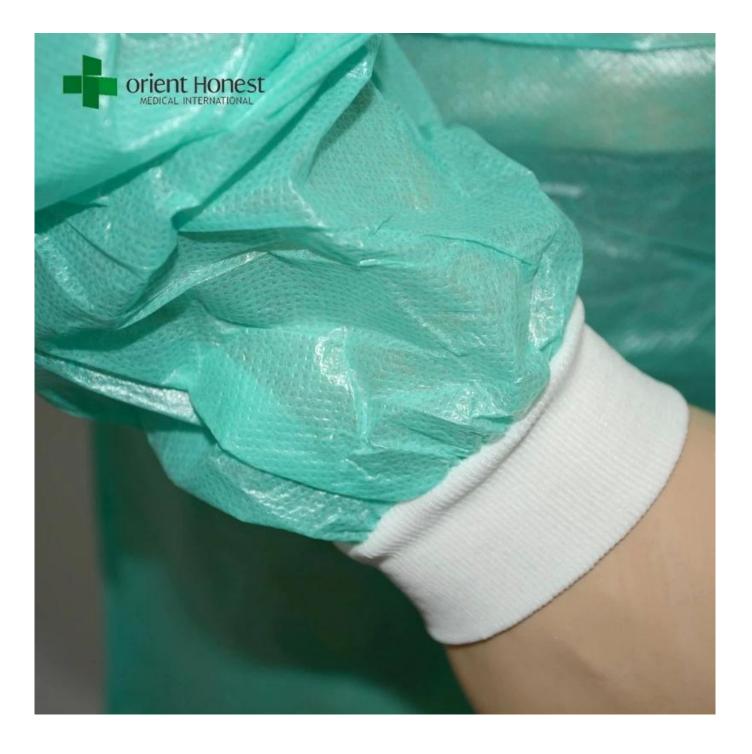

### The property of Disposable SMS lab coat

# All cotton towel are made of the highest quality materials, providing excellent protection and superior comfort:

1.Size: S-5XL or customized

- 2. Made of nonwoven material, breathable and comfortable, clean and sanitary.
- 3. Convenient and lightweight , easy to carry out .