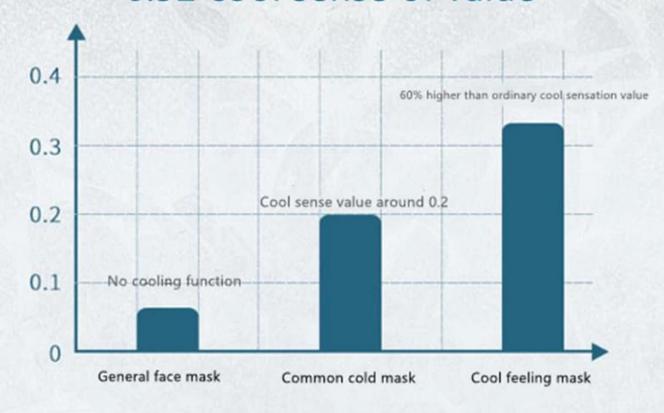

## 0.32 cool sense of value

| test item          | Q.          |                  | St                  |
|--------------------|-------------|------------------|---------------------|
| instant cool value | 0.2-0.3     | 0.3-0.4          | >0.4                |
| somatosensory      | not abvious | cool eithout ice | Have a cold feeling |

Data from the laboratory, different colors, fabric batches will have a certain impact on the value