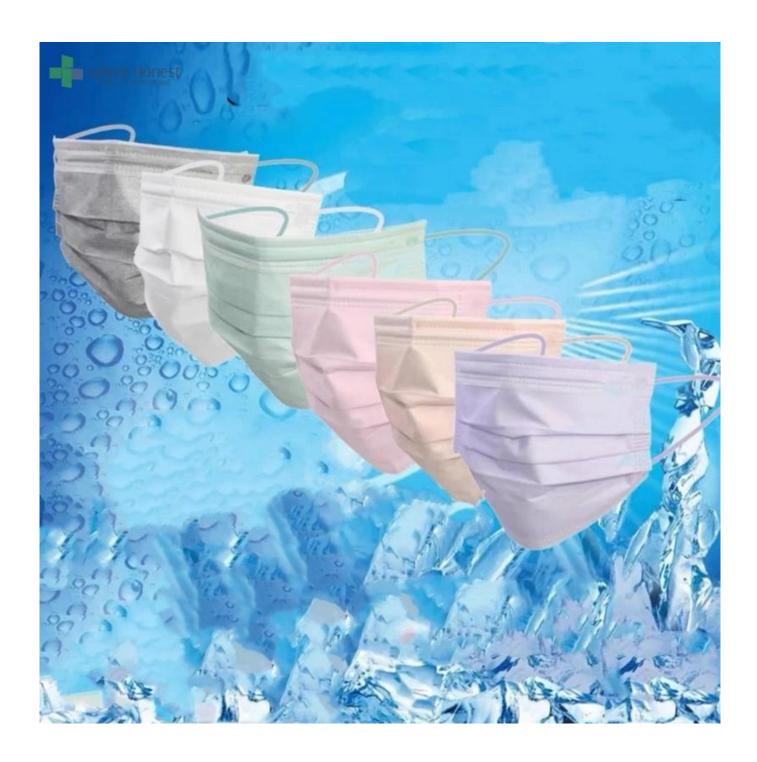

## The Specification of COOL FEELING disposable face mask

| Fabric Material        | Layer 1: super soft spunlace Layer 2: high filtration paper Layer3: ES material |  |  |
|------------------------|---------------------------------------------------------------------------------|--|--|
| Style                  | Ear loop                                                                        |  |  |
| <b>Dimensions size</b> | 17.5*9.5 cm                                                                     |  |  |
| Fabric weight          | 25gsm + 25gsm + 35gsm, could be as your request                                 |  |  |
| Color                  | white, baby blue, baby pink, gray                                               |  |  |
| Certificate            | CE, ISO13485, FDA                                                               |  |  |
| MOQ:                   | 100000pcs                                                                       |  |  |
| Packing design         | can be as your design                                                           |  |  |
| Packing                | 50pcs/box,2000pcs/ctn, or as your requirement                                   |  |  |
| Capability             | 60,000pcs per day                                                               |  |  |
| <b>Delivery time</b>   | 7-30 days                                                                       |  |  |
| Applications           | hospital, laboratory, clinic, food industry, dust-free workshop                 |  |  |

The picture of COOL FEELING disposable face mask