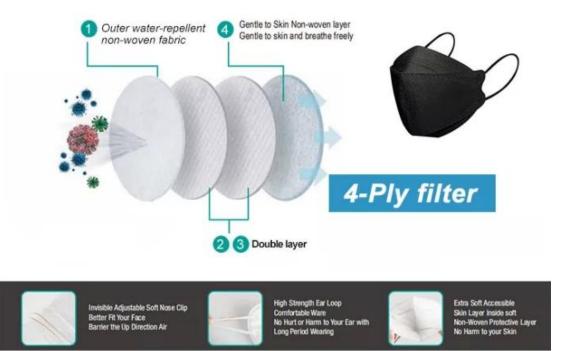

## Product Description:

| Name            | Disposable kids <mark>KF94</mark> face mask                                                 |
|-----------------|---------------------------------------------------------------------------------------------|
| Material        | Non-woven <u>face mask</u>                                                                  |
| Color           | Color pattern                                                                               |
| Place of Origin | Hubei, China (Mainland)                                                                     |
| Specifications  | 1. highly breathable                                                                        |
|                 | 2. PFE>95%, BFE>95%                                                                         |
|                 | 3. Style: Adjustable nose bridge , Ear_loop                                                 |
|                 | 4. <b><u>4-ply</u></b> protection, high filtration efficiency                               |
| Ply Type        | 4 ply                                                                                       |
| Style           | Ear_loop                                                                                    |
| Applications    | hospital, laboratory, food industry, dust free workshop, electronic manufacturers and so on |
| Packing         | 20pcs/box, 2000pcs/ctn, or as your requirements                                             |
| Note            | 1. This product is sterilized by ethylene oxid                                              |
|                 | 2. Disposable                                                                               |
| Remark          | all can be special customized according to your actual                                      |