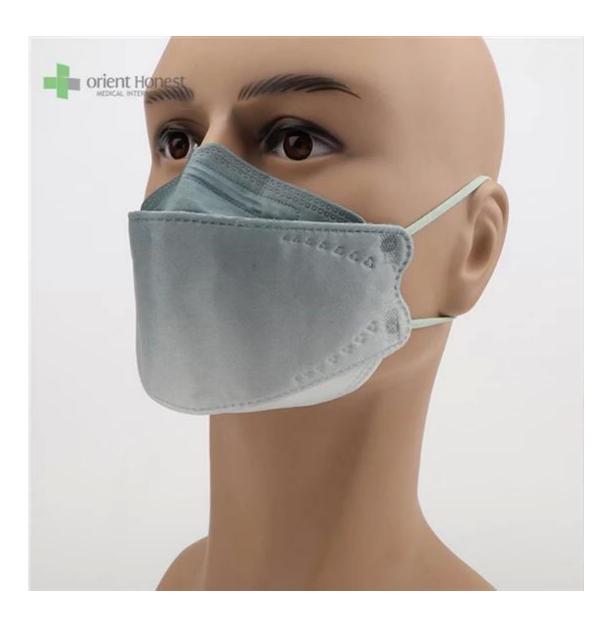

Samples can be provided as requested. Welcome your enquiry.

- \* 4 layers providing better protection
- \* 3D style creating more room for cooler and fresher breathing

- \* Appealing looking, lightweight, closer touch of mask edge to the skin \* Sensitive skin-friendly \* Less stress ear-loop on the ear

Available in different weights, sizes, colors and packaging per requested