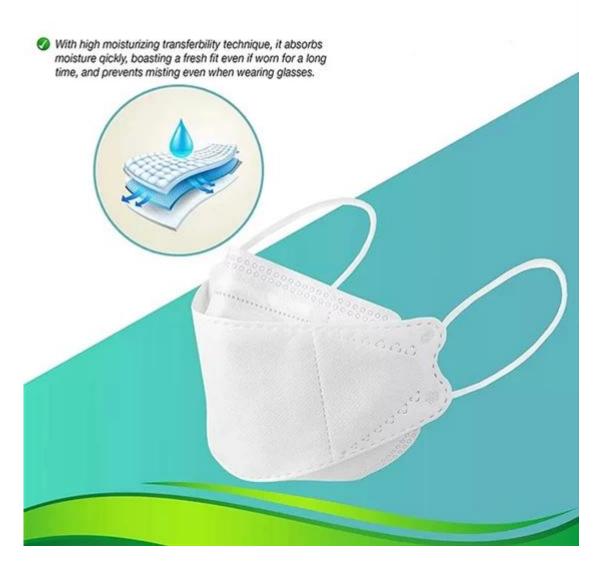

Samples can be provided as requested. Welcome your enquiry.

- \* 4 layers providing better protection
- \* 3D style creating more room for cooler and fresher breathing

- \* Appealing looking, lightweight, closer touch of mask edge to the skin \* Sensitive skin-friendly \* Less stress ear-loop on the ear