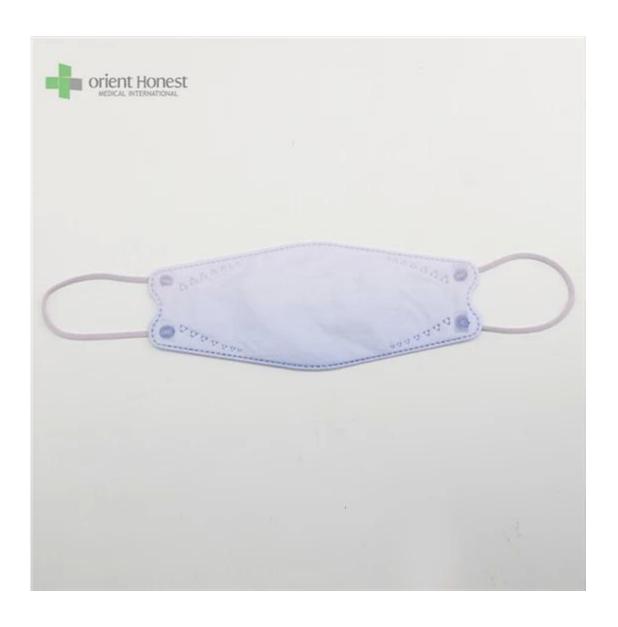

| Product Name          | 3D Fish Shaped KF94 Face Mask                             |
|-----------------------|-----------------------------------------------------------|
| BFE,PFE               | BFE≥95%                                                   |
| Material              | PP+ Melt Blown+Melt Blown+ PP                             |
| Color                 | Multiple colors, or printed, or as per request            |
| Style                 | Ear-loop                                                  |
|                       | 50g+25g+25g+30g, or as your request                       |
| Size                  | 20x8cm for Adults, contact for kids' size                 |
| Packing               | 50pcs/bag, 40bags/carton, 2000pcs/carton                  |
| Delivery Time         | 7-15 days                                                 |
| Terms of Payment      | T/T, L/C, X-transfer, PayPal, etc                         |
| Service               | OEM, Samples provided, Provision of Product Specification |
| Testing Certification | GB2626-2019                                               |

Samples can be provided as requested. Welcome your enquiry.

- \* 4 layers providing better protection
- \* 3D style creating more room for cooler and fresher breathing

- \* Appealing looking, lightweight, closer touch of mask edge to the skin \* Sensitive skin-friendly \* Less stress ear-loop on the ear

## KF94 Face Mask