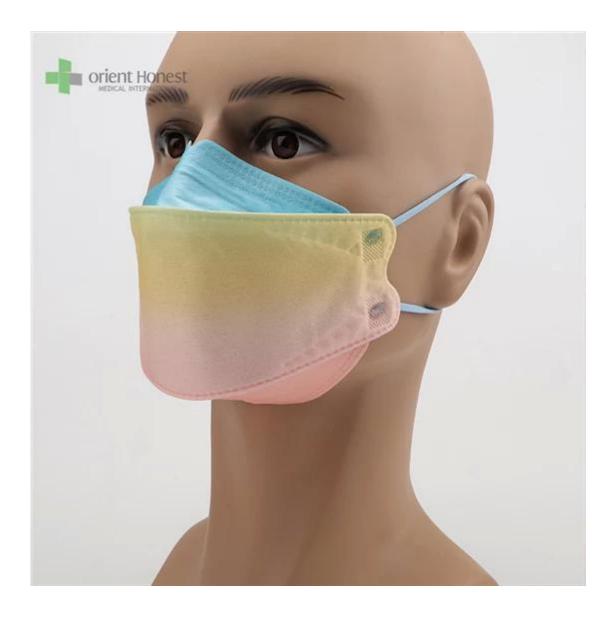

8cm for Adults, contact for kids' size                 |
| Packing               | 50pcs/bag, 40bags/carton, 2000pcs/carton                  |
| Delivery Time         | 7-15 days                                                 |
| Terms of Payment      | T/T, L/C, X-transfer, PayPal, etc                         |
| Service               | OEM, Samples provided, Provision of Product Specification |
| Testing Certification | GB2626-2019                                               |

Samples can be provided as requested. Welcome your enquiry.



- \* 4 layers providing better protection
- \* 3D style creating more room for cooler and fresher breathing



- \* Appealing looking, lightweight, closer touch of mask edge to the skin \* Sensitive skin-friendly \* Less stress ear-loop on the ear



Available in different weights, sizes, colors and packaging per requested

## KF94 Face Mask