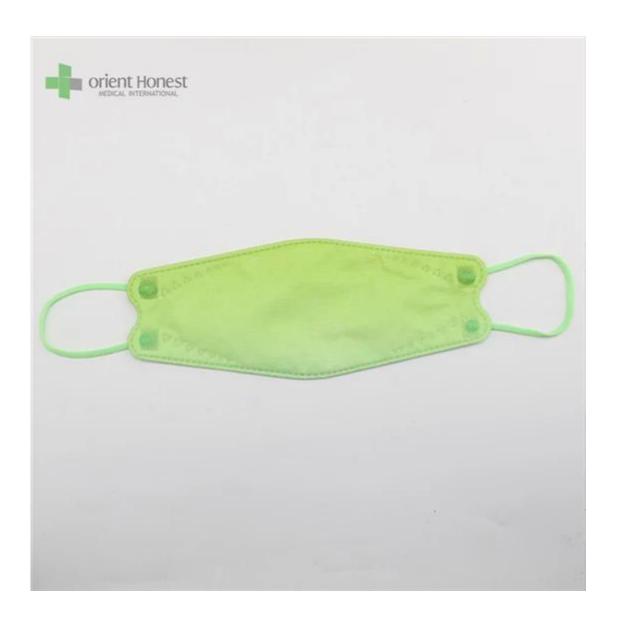

| Product Name          | 3D Fish Shaped KF94 Face Mask                             |
|-----------------------|-----------------------------------------------------------|
| BFE,PFE               | BFE≥95%                                                   |
| Material              | PP+ Melt Blown+Melt Blown+ PP                             |
| Color                 | Multiple colors, or printed, or as per request            |
| Style                 | Ear-loop                                                  |
|                       | 50g+25g+25g+30g, or as your request                       |
| Size                  | 20x8cm for Adults, contact for kids' size                 |
| Packing               | 50pcs/bag, 40bags/carton, 2000pcs/carton                  |
| Delivery Time         | 7-15 days                                                 |
| Terms of Payment      | T/T, L/C, X-transfer, PayPal, etc                         |
| Service               | OEM, Samples provided, Provision of Product Specification |
| Testing Certification | GB2626-2019                                               |

Samples can be provided as requested. Welcome your enquiry.

- \* 4 layers providing better protection
- \* 3D style creating more room for cooler and fresher breathing

- \* Appealing looking, lightweight, closer touch of mask edge to the skin \* Sensitive skin-friendly \* Less stress ear-loop on the ear