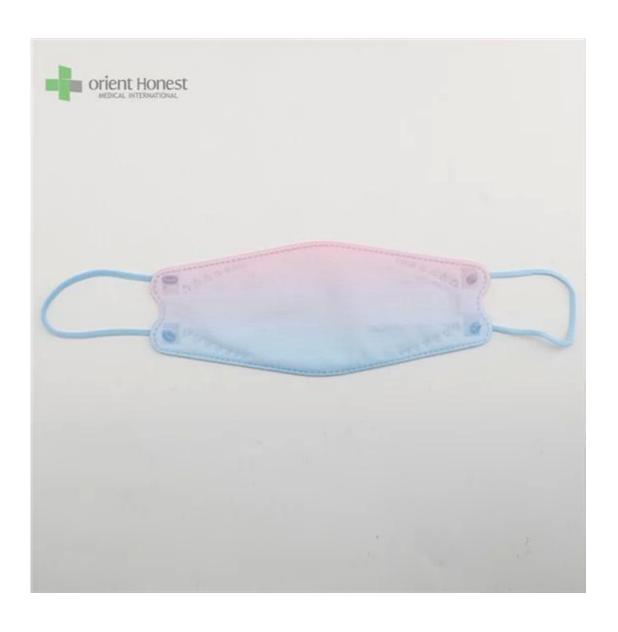

| Product Name          | 3D Fish Shaped KF94 Face Mask                             |
|-----------------------|-----------------------------------------------------------|
| BFE,PFE               | BFE≥95%                                                   |
| Material              | PP+ Melt Blown+Melt Blown+ PP                             |
| Color                 | Multiple colors, or printed, or as per request            |
| Style                 | Ear-loop                                                  |
|                       | 50g+25g+25g+30g, or as your request                       |
| Size                  | 20x8cm for Adults, contact for kids' size                 |
| Packing               | 50pcs/bag, 40bags/carton, 2000pcs/carton                  |
| Delivery Time         | 7-15 days                                                 |
| Terms of Payment      | T/T, L/C, X-transfer, PayPal, etc                         |
| Service               | OEM, Samples provided, Provision of Product Specification |
| Testing Certification | GB2626-2019                                               |

Samples can be provided as requested. Welcome your enquiry.

- \* 4 layers providing better protection
- \* 3D style creating more room for cooler and fresher breathing

- \* Appealing looking, lightweight, closer touch of mask edge to the skin \* Sensitive skin-friendly \* Less stress ear-loop on the ear