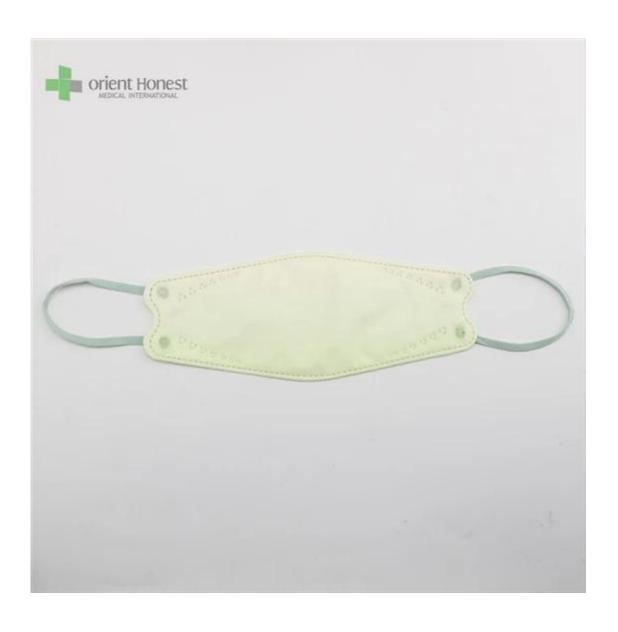

| Product Name          | 3D Fish Shaped KF94 Face Mask                             |
|-----------------------|-----------------------------------------------------------|
| BFE,PFE               | BFE≥95%                                                   |
| Material              | PP+ Melt Blown+Melt Blown+ PP                             |
| Color                 | Multiple colors, or printed, or as per request            |
| Style                 | Ear-loop                                                  |
|                       | 50g+25g+25g+30g, or as your request                       |
| Size                  | 20x8cm for Adults, contact for kids' size                 |
| Packing               | 50pcs/bag, 40bags/carton, 2000pcs/carton                  |
| Delivery Time         | 7-15 days                                                 |
| Terms of Payment      | T/T, L/C, X-transfer, PayPal, etc                         |
| Service               | OEM, Samples provided, Provision of Product Specification |
| Testing Certification | GB2626-2019                                               |

Samples can be provided as requested. Welcome your enquiry.

- \* 4 layers providing better protection
- \* 3D style creating more room for cooler and fresher breathing

- \* Appealing looking, lightweight, closer touch of mask edge to the skin \* Sensitive skin-friendly \* Less stress ear-loop on the ear