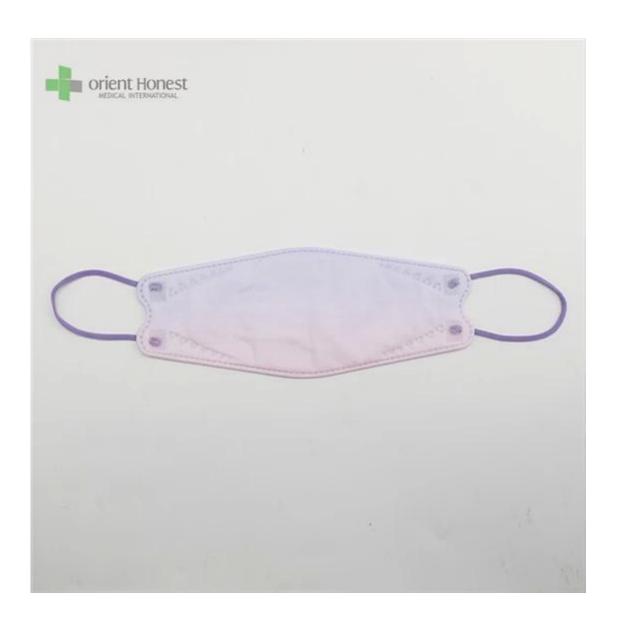

| Product Name          | 3D Fish Shaped KF94 Face Mask                             |
|-----------------------|-----------------------------------------------------------|
| BFE,PFE               | BFE≥95%                                                   |
| Material              | PP+ Melt Blown+Melt Blown+ PP                             |
| Color                 | Multiple colors, or printed, or as per request            |
| Style                 | Ear-loop                                                  |
|                       | 50g+25g+25g+30g, or as your request                       |
| Size                  | 20x8cm for Adults, contact for kids' size                 |
| Packing               | 50pcs/bag, 40bags/carton, 2000pcs/carton                  |
| Delivery Time         | 7-15 days                                                 |
| Terms of Payment      | T/T, L/C, X-transfer, PayPal, etc                         |
| Service               | OEM, Samples provided, Provision of Product Specification |
| Testing Certification | GB2626-2019                                               |

Samples can be provided as requested. Welcome your enquiry.

- \* 4 layers providing better protection
- \* 3D style creating more room for cooler and fresher breathing

- \* Appealing looking, lightweight, closer touch of mask edge to the skin \* Sensitive skin-friendly \* Less stress ear-loop on the ear

## KF94 Face Mask