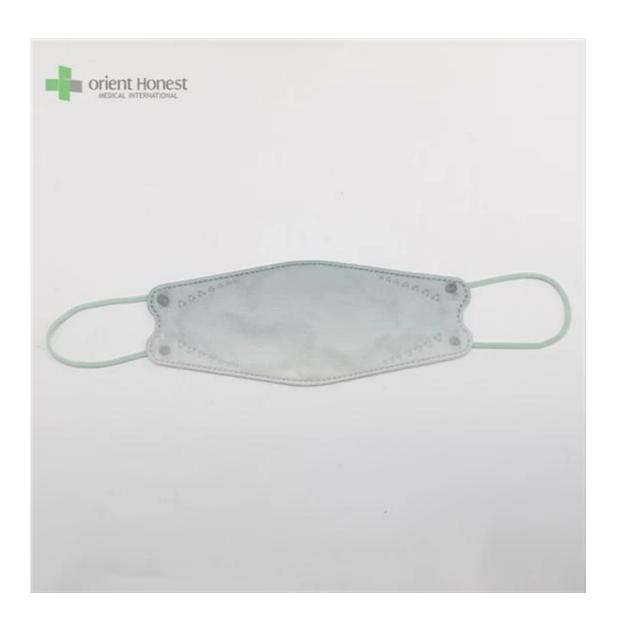

| Product Name          | 3D Fish Shaped KF94 Face Mask                             |
|-----------------------|-----------------------------------------------------------|
| BFE,PFE               | BFE≥95%                                                   |
| Material              | PP+ Melt Blown+Melt Blown+ PP                             |
| Color                 | Multiple colors, or printed, or as per request            |
| Style                 | Ear-loop                                                  |
|                       | 50g+25g+25g+30g, or as your request                       |
| Size                  | 20x8cm for Adults, contact for kids' size                 |
| Packing               | 50pcs/bag, 40bags/carton, 2000pcs/carton                  |
| Delivery Time         | 7-15 days                                                 |
| Terms of Payment      | T/T, L/C, X-transfer, PayPal, etc                         |
| Service               | OEM, Samples provided, Provision of Product Specification |
| Testing Certification | GB2626-2019                                               |

Samples can be provided as requested. Welcome your enquiry.

- \* 4 layers providing better protection
- \* 3D style creating more room for cooler and fresher breathing

- \* Appealing looking, lightweight, closer touch of mask edge to the skin \* Sensitive skin-friendly \* Less stress ear-loop on the ear

## KF94 Face Mask