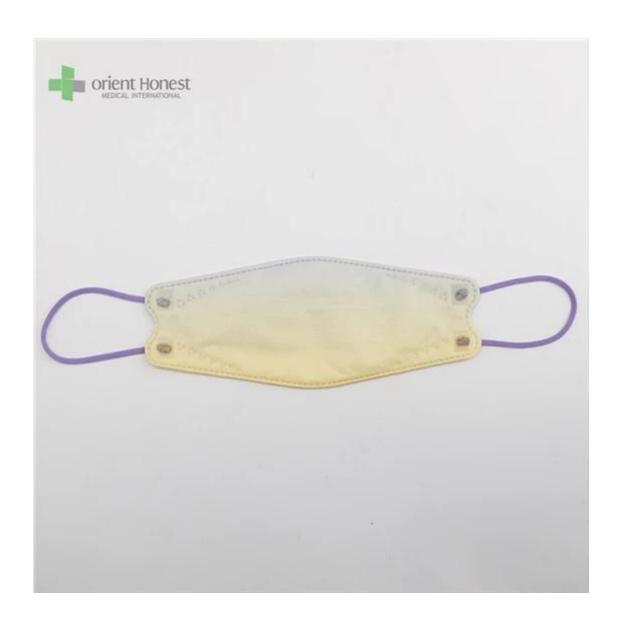

| Product Name          | 3D Fish Shaped KF94 Face Mask                             |
|-----------------------|-----------------------------------------------------------|
| BFE,PFE               | BFE≥95%                                                   |
| Material              | PP+ Melt Blown+Melt Blown+ PP                             |
| Color                 | Multiple colors, or printed, or as per request            |
| Style                 | Ear-loop                                                  |
|                       | 50g+25g+25g+30g, or as your request                       |
| Size                  | 20x8cm for Adults, contact for kids' size                 |
| Packing               | 50pcs/bag, 40bags/carton, 2000pcs/carton                  |
| Delivery Time         | 7-15 days                                                 |
| Terms of Payment      | T/T, L/C, X-transfer, PayPal, etc                         |
| Service               | OEM, Samples provided, Provision of Product Specification |
| Testing Certification | GB2626-2019                                               |

Samples can be provided as requested. Welcome your enquiry.

- \* 4 layers providing better protection
- \* 3D style creating more room for cooler and fresher breathing

- \* Appealing looking, lightweight, closer touch of mask edge to the skin \* Sensitive skin-friendly \* Less stress ear-loop on the ear

## KF94 Face Mask