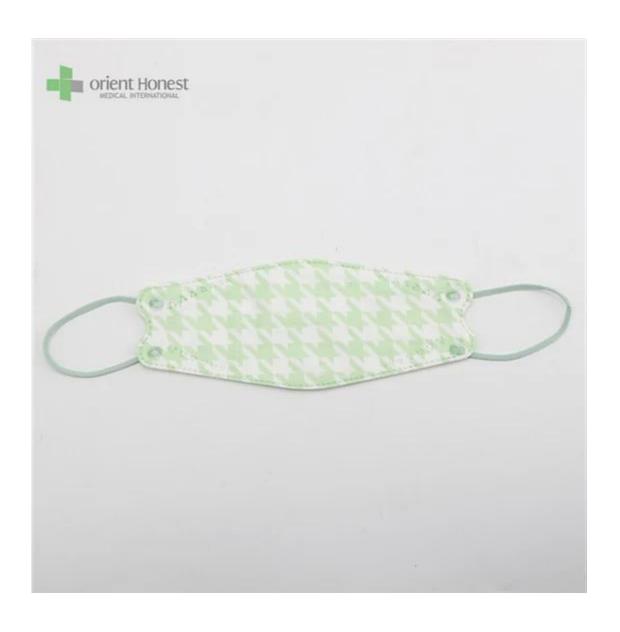

| 50pcs/bag, 40bags/carton, 2000pcs/carton                  |
| Delivery Time         | 7-15 days                                                 |
| Terms of Payment      | T/T, L/C, X-transfer, PayPal, etc                         |
| Service               | OEM, Samples provided, Provision of Product Specification |
| Testing Certification | GB2626-2019                                               |

Samples can be provided as requested. Welcome your enquiry.



- \* 4 layers providing better protection
- \* 3D style creating more room for cooler and fresher breathing
- \* Appealing looking, lightweight, closer touch of mask edge to the skin
- \* Sensitive skin-friendly
- \* Less stress ear-loop on the ear

Available in different weights, sizes, colors and packaging per requested