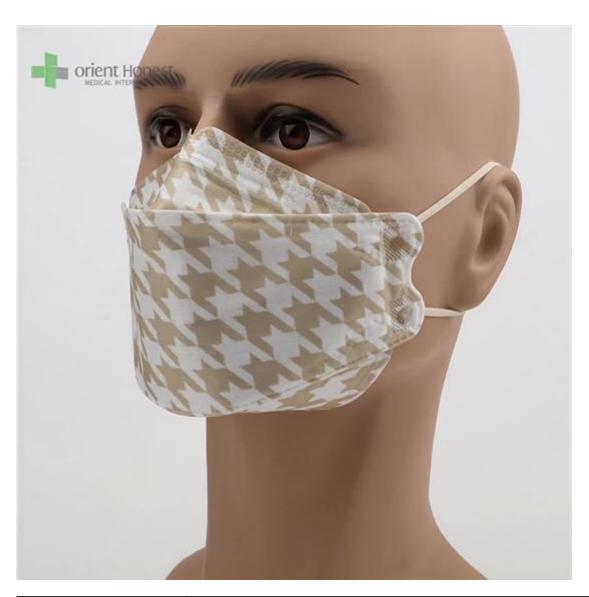

Samples can be provided as requested. Welcome your enquiry.

- \* 4 layers providing better protection
- \* 3D style creating more room for cooler and fresher breathing
- \* Appealing looking, lightweight, closer touch of mask edge to the skin
- \* Sensitive skin-friendly
- \* Less stress ear-loop on the ear

Available in different weights, sizes, colors and packaging per requested