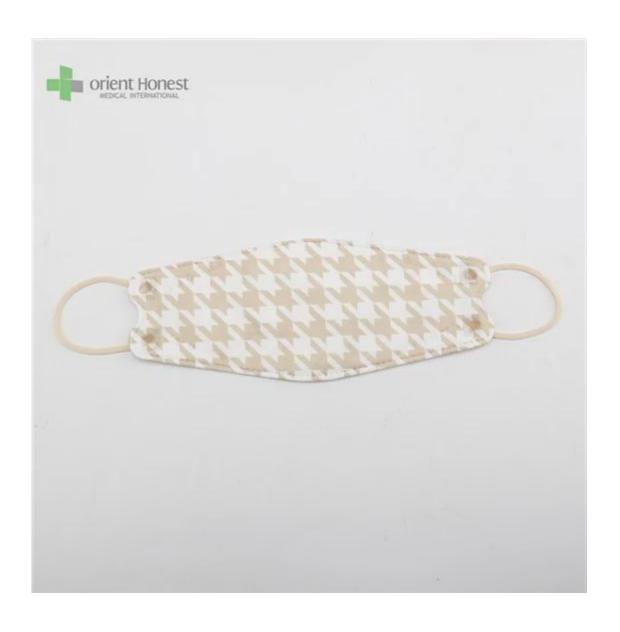

| 50pcs/bag, 40bags/carton, 2000pcs/carton                  |
| Delivery Time         | 7-15 days                                                 |
| Terms of Payment      | T/T, L/C, X-transfer, PayPal, etc                         |
| Service               | OEM, Samples provided, Provision of Product Specification |
| Testing Certification | GB2626-2019                                               |

Samples can be provided as requested. Welcome your enquiry.



- \* 4 layers providing better protection
- \* 3D style creating more room for cooler and fresher breathing
- \* Appealing looking, lightweight, closer touch of mask edge to the skin
- \* Sensitive skin-friendly
- \* Less stress ear-loop on the ear

Available in different weights, sizes, colors and packaging per requested