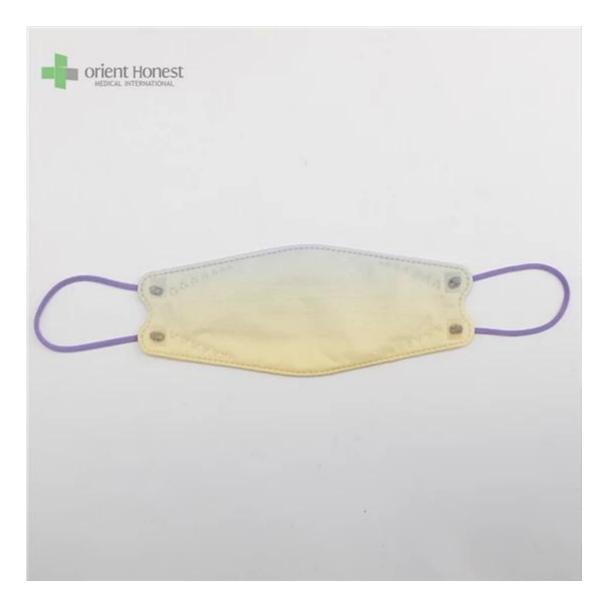

| Product Name          | 3D Fish Shaped KF94 Face Mask                             |
|-----------------------|-----------------------------------------------------------|
| BFE,PFE               | BFE≥95%                                                   |
| Material              | PP+ Melt Blown+Melt Blown+ PP                             |
| Color                 | Multiple colors, or printed, or as per request            |
| Style                 | Ear-loop                                                  |
| Weight                | 50g+25g+25g+30g, or as your request                       |
| Size                  | 20x8cm for Adults, contact for kids' size                 |
| Packing               | 50pcs/bag, 40bags/carton, 2000pcs/carton                  |
| Delivery Time         | 7-15 days                                                 |
| Terms of Payment      | T/T, L/C, X-transfer, PayPal, etc                         |
| Service               | OEM, Samples provided, Provision of Product Specification |
| Testing Certification | GB2626-2019                                               |

Samples can be provided as requested. Welcome your enquiry.

- \* 4 layers providing better protection
- \* 3D style creating more room for cooler and fresher breathing
- \* Appealing looking, lightweight, closer touch of mask edge to the skin
- \* Sensitive skin-friendly
- \* Less stress ear-loop on the ear

Available in different weights, sizes, colors and packaging per requested