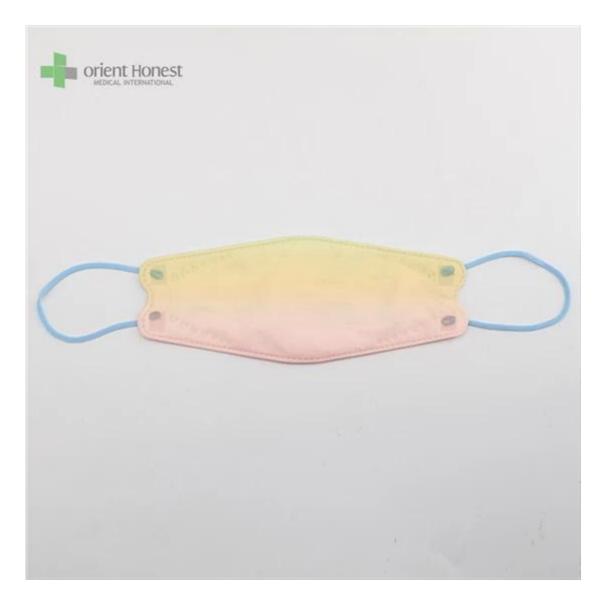

| Product Name          | 3D Fish Shaped KF94 Face Mask                             |
|-----------------------|-----------------------------------------------------------|
| BFE,PFE               | BFE≥95%                                                   |
| Material              | PP+ Melt Blown+Melt Blown+ PP                             |
| Color                 | Multiple colors, or printed, or as per request            |
| Style                 | Ear-loop                                                  |
| Weight                | 50g+25g+25g+30g, or as your request                       |
| Size                  | 20x8cm for Adults, contact for kids' size                 |
| Packing               | 50pcs/bag, 40bags/carton, 2000pcs/carton                  |
| Delivery Time         | 7-15 days                                                 |
| Terms of Payment      | T/T, L/C, X-transfer, PayPal, etc                         |
| Service               | OEM, Samples provided, Provision of Product Specification |
| Testing Certification | GB2626-2019                                               |

Samples can be provided as requested. Welcome your enquiry.

- \* 4 layers providing better protection
- \* 3D style creating more room for cooler and fresher breathing
- \* Appealing looking, lightweight, closer touch of mask edge to the skin
- \* Sensitive skin-friendly
- \* Less stress ear-loop on the ear

Available in different weights, sizes, colors and packaging per requested