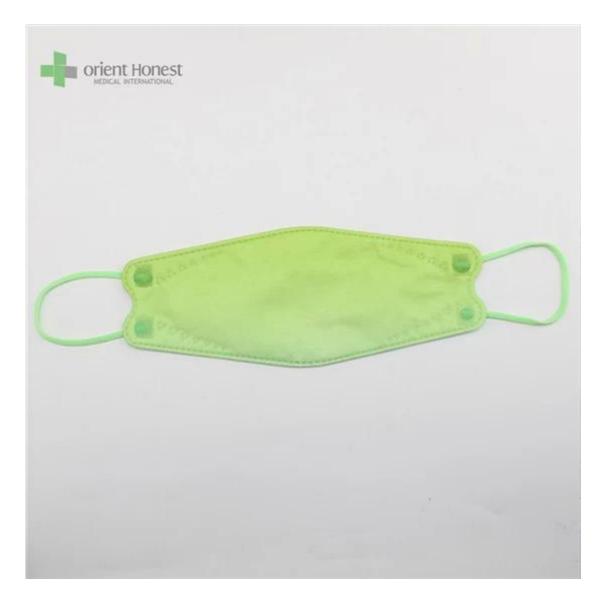

| Product Name          | 3D Fish Shaped KF94 Face Mask                             |
|-----------------------|-----------------------------------------------------------|
| BFE,PFE               | BFE≥95%                                                   |
| Material              | PP+ Melt Blown+Melt Blown+ PP                             |
| Color                 | Multiple colors, or printed, or as per request            |
| Style                 | Ear-loop                                                  |
| Weight                | 50g+25g+25g+30g, or as your request                       |
| Size                  | 20x8cm for Adults, contact for kids' size                 |
| Packing               | 50pcs/bag, 40bags/carton, 2000pcs/carton                  |
| Delivery Time         | 7-15 days                                                 |
| Terms of Payment      | T/T, L/C, X-transfer, PayPal, etc                         |
| Service               | OEM, Samples provided, Provision of Product Specification |
| Testing Certification | GB2626-2019                                               |

Samples can be provided as requested. Welcome your enquiry.

- \* 4 layers providing better protection
- \* 3D style creating more room for cooler and fresher breathing
- \* Appealing looking, lightweight, closer touch of mask edge to the skin
- \* Sensitive skin-friendly
- \* Less stress ear-loop on the ear

Available in different weights, sizes, colors and packaging per requested