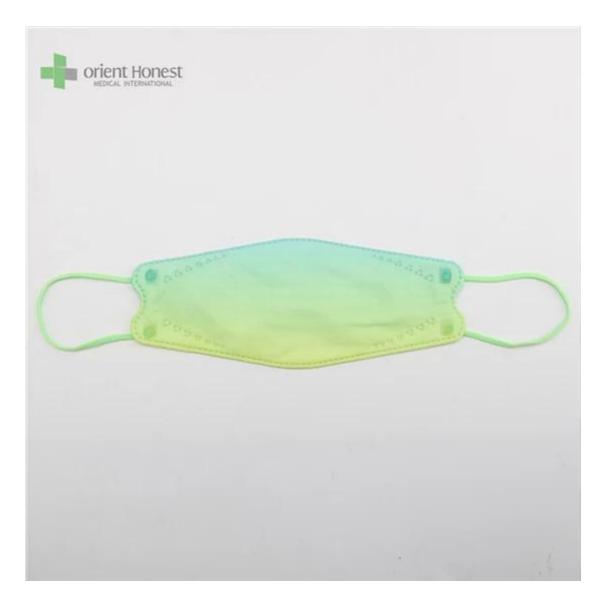

| Product Name          | 3D Fish Shaped KF94 Face Mask                             |
|-----------------------|-----------------------------------------------------------|
| BFE,PFE               | BFE≥95%                                                   |
| Material              | PP+ Melt Blown+Melt Blown+ PP                             |
| Color                 | Multiple colors, or printed, or as per request            |
| Style                 | Ear-loop                                                  |
| Weight                | 50g+25g+25g+30g, or as your request                       |
| Size                  | 20x8cm for Adults, contact for kids' size                 |
| Packing               | 50pcs/bag, 40bags/carton, 2000pcs/carton                  |
| Delivery Time         | 7-15 days                                                 |
| Terms of Payment      | T/T, L/C, X-transfer, PayPal, etc                         |
| Service               | OEM, Samples provided, Provision of Product Specification |
| Testing Certification | GB2626-2019                                               |

Samples can be provided as requested. Welcome your enquiry.

- \* 4 layers providing better protection
- \* 3D style creating more room for cooler and fresher breathing
- \* Appealing looking, lightweight, closer touch of mask edge to the skin
- \* Sensitive skin-friendly
- \* Less stress ear-loop on the ear

Available in different weights, sizes, colors and packaging per requested