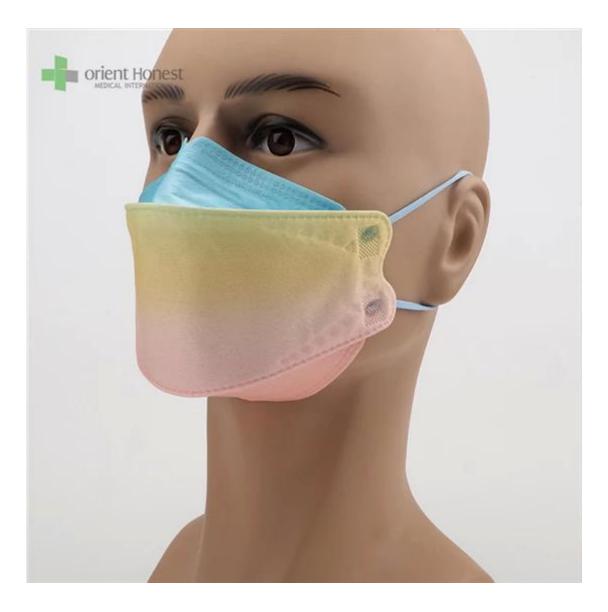

for Adults, contact for kids' size                 |
| Packing               | 50pcs/bag, 40bags/carton, 2000pcs/carton                  |
| Delivery Time         | 7-15 days                                                 |
| Terms of Payment      | T/T, L/C, X-transfer, PayPal, etc                         |
| Service               | OEM, Samples provided, Provision of Product Specification |
| Testing Certification | GB2626-2019                                               |

Samples can be provided as requested. Welcome your enquiry.



- \* 4 layers providing better protection
- \* 3D style creating more room for cooler and fresher breathing
- \* Appealing looking, lightweight, closer touch of mask edge to the skin
- \* Sensitive skin-friendly
- \* Less stress ear-loop on the ear





Available in different weights, sizes, colors and packaging per requested