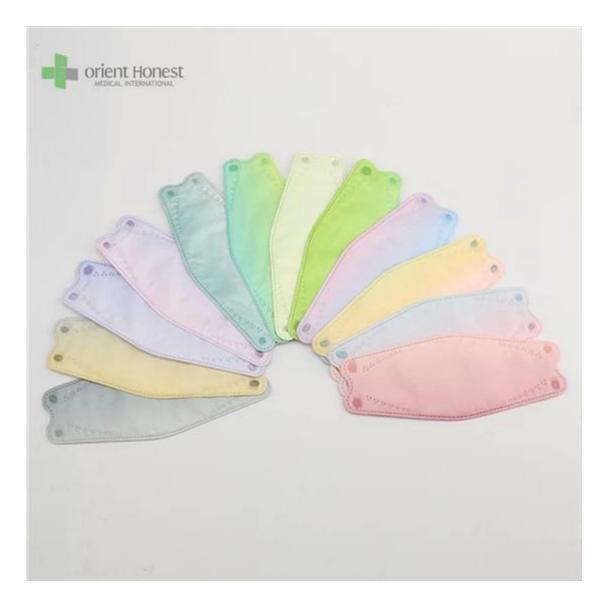

cm for Adults, contact for kids' size                 |
| Packing               | 50pcs/bag, 40bags/carton, 2000pcs/carton                  |
| Delivery Time         | 7-15 days                                                 |
| Terms of Payment      | T/T, L/C, X-transfer, PayPal, etc                         |
| Service               | OEM, Samples provided, Provision of Product Specification |
| Testing Certification | GB2626-2019                                               |

Samples can be provided as requested. Welcome your enquiry.



- \* 4 layers providing better protection
- \* 3D style creating more room for cooler and fresher breathing
- \* Appealing looking, lightweight, closer touch of mask edge to the skin
- \* Sensitive skin-friendly
- \* Less stress ear-loop on the ear





Available in different weights, sizes, colors and packaging per requested