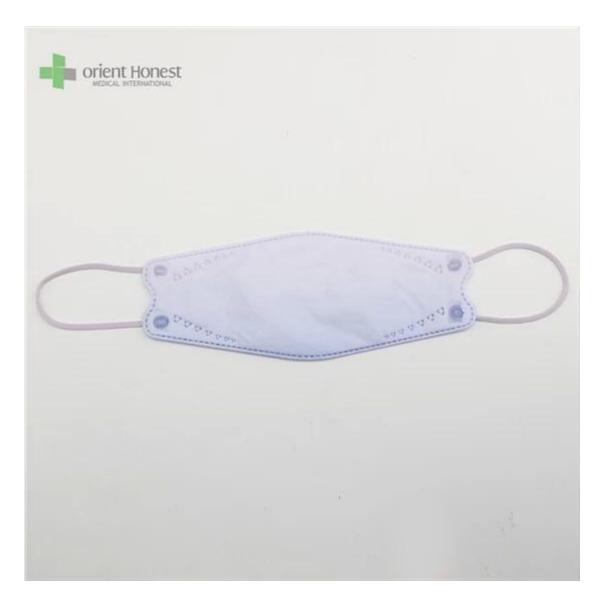

| Product Name          | 3D Fish Shaped KF94 Face Mask                             |
|-----------------------|-----------------------------------------------------------|
| BFE,PFE               | BFE≥95%                                                   |
| Material              | PP+ Melt Blown+Melt Blown+ PP                             |
| Color                 | Multiple colors, or printed, or as per request            |
| Style                 | Ear-loop                                                  |
| Weight                | 50g+25g+25g+30g, or as your request                       |
| Size                  | 20x8cm for Adults, contact for kids' size                 |
| Packing               | 50pcs/bag, 40bags/carton, 2000pcs/carton                  |
| Delivery Time         | 7-15 days                                                 |
| Terms of Payment      | T/T, L/C, X-transfer, PayPal, etc                         |
| Service               | OEM, Samples provided, Provision of Product Specification |
| Testing Certification | GB2626-2019                                               |

Samples can be provided as requested. Welcome your enquiry.

- \* 4 layers providing better protection
- \* 3D style creating more room for cooler and fresher breathing
- \* Appealing looking, lightweight, closer touch of mask edge to the skin
- \* Sensitive skin-friendly
- \* Less stress ear-loop on the ear

Available in different weights, sizes, colors and packaging per requested