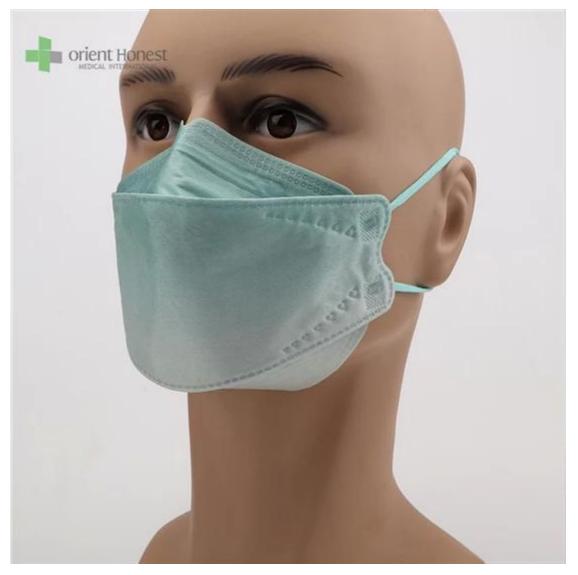

Samples can be provided as requested. Welcome your enquiry.

- \* 4 layers providing better protection
- \* 3D style creating more room for cooler and fresher breathing
- \* Appealing looking, lightweight, closer touch of mask edge to the skin
- \* Sensitive skin-friendly
- \* Less stress ear-loop on the ear

Available in different weights, sizes, colors and packaging per requested