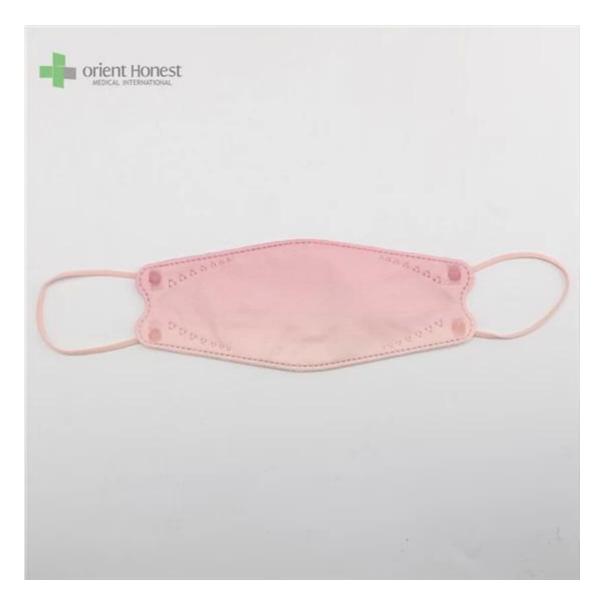

| Product Name          | 3D Fish Shaped KF94 Face Mask                             |
|-----------------------|-----------------------------------------------------------|
| BFE,PFE               | BFE≥95%                                                   |
| Material              | PP+ Melt Blown+Melt Blown+ PP                             |
| Color                 | Multiple colors, or printed, or as per request            |
| Style                 | Ear-loop                                                  |
| Weight                | 50g+25g+25g+30g, or as your request                       |
| Size                  | 20x8cm for Adults, contact for kids' size                 |
| Packing               | 50pcs/bag, 40bags/carton, 2000pcs/carton                  |
| Delivery Time         | 7-15 days                                                 |
| Terms of Payment      | T/T, L/C, X-transfer, PayPal, etc                         |
| Service               | OEM, Samples provided, Provision of Product Specification |
| Testing Certification | GB2626-2019                                               |

Samples can be provided as requested. Welcome your enquiry.

- \* 4 layers providing better protection
- \* 3D style creating more room for cooler and fresher breathing
- \* Appealing looking, lightweight, closer touch of mask edge to the skin
- \* Sensitive skin-friendly
- \* Less stress ear-loop on the ear

Available in different weights, sizes, colors and packaging per requested