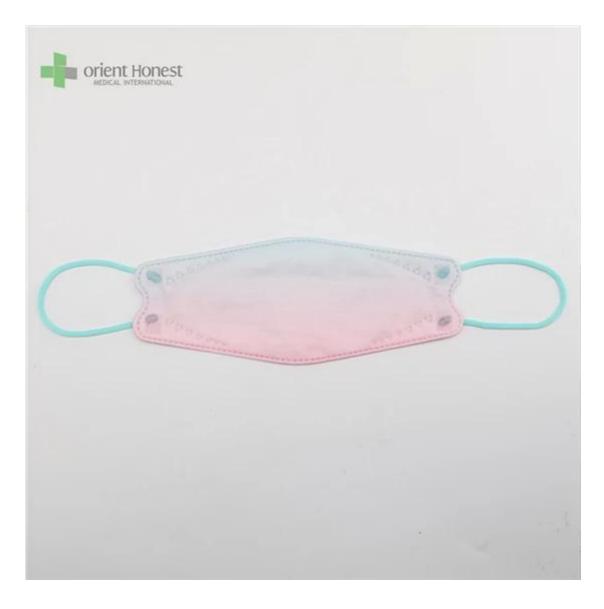

| Product Name          | 3D Fish Shaped KF94 Face Mask                             |
|-----------------------|-----------------------------------------------------------|
| BFE,PFE               | BFE≥95%                                                   |
| Material              | PP+ Melt Blown+Melt Blown+ PP                             |
| Color                 | Multiple colors, or printed, or as per request            |
| Style                 | Ear-loop                                                  |
| Weight                | 50g+25g+25g+30g, or as your request                       |
| Size                  | 20x8cm for Adults, contact for kids' size                 |
| Packing               | 50pcs/bag, 40bags/carton, 2000pcs/carton                  |
| Delivery Time         | 7-15 days                                                 |
| Terms of Payment      | T/T, L/C, X-transfer, PayPal, etc                         |
| Service               | OEM, Samples provided, Provision of Product Specification |
| Testing Certification | GB2626-2019                                               |

Samples can be provided as requested. Welcome your enquiry.

- \* 4 layers providing better protection
- \* 3D style creating more room for cooler and fresher breathing
- \* Appealing looking, lightweight, closer touch of mask edge to the skin
- \* Sensitive skin-friendly
- \* Less stress ear-loop on the ear

Available in different weights, sizes, colors and packaging per requested