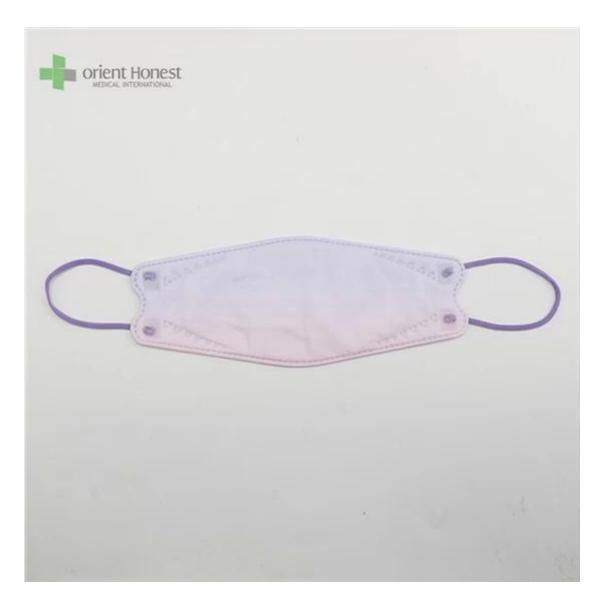

| Product Name          | 3D Fish Shaped KF94 Face Mask                             |
|-----------------------|-----------------------------------------------------------|
| BFE,PFE               | BFE≥95%                                                   |
| Material              | PP+ Melt Blown+Melt Blown+ PP                             |
| Color                 | Multiple colors, or printed, or as per request            |
| Style                 | Ear-loop                                                  |
| Weight                | 50g+25g+25g+30g, or as your request                       |
| Size                  | 20x8cm for Adults, contact for kids' size                 |
| Packing               | 50pcs/bag, 40bags/carton, 2000pcs/carton                  |
| Delivery Time         | 7-15 days                                                 |
| Terms of Payment      | T/T, L/C, X-transfer, PayPal, etc                         |
| Service               | OEM, Samples provided, Provision of Product Specification |
| Testing Certification | GB2626-2019                                               |

Samples can be provided as requested. Welcome your enquiry.

- \* 4 layers providing better protection
- \* 3D style creating more room for cooler and fresher breathing
- \* Appealing looking, lightweight, closer touch of mask edge to the skin
- \* Sensitive skin-friendly
- \* Less stress ear-loop on the ear

Available in different weights, sizes, colors and packaging per requested