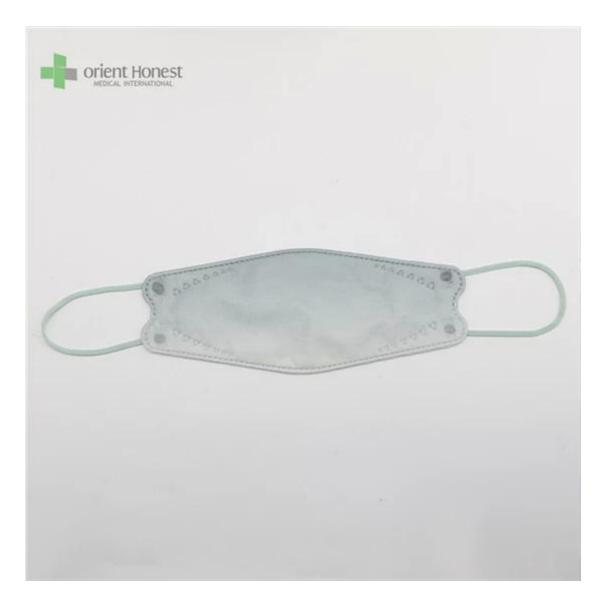

| Product Name          | 3D Fish Shaped KF94 Face Mask                             |
|-----------------------|-----------------------------------------------------------|
| BFE,PFE               | BFE≥95%                                                   |
| Material              | PP+ Melt Blown+Melt Blown+ PP                             |
| Color                 | Multiple colors, or printed, or as per request            |
| Style                 | Ear-loop                                                  |
| Weight                | 50g+25g+25g+30g, or as your request                       |
| Size                  | 20x8cm for Adults, contact for kids' size                 |
| Packing               | 50pcs/bag, 40bags/carton, 2000pcs/carton                  |
| Delivery Time         | 7-15 days                                                 |
| Terms of Payment      | T/T, L/C, X-transfer, PayPal, etc                         |
| Service               | OEM, Samples provided, Provision of Product Specification |
| Testing Certification | GB2626-2019                                               |

Samples can be provided as requested. Welcome your enquiry.

- \* 4 layers providing better protection
- \* 3D style creating more room for cooler and fresher breathing
- \* Appealing looking, lightweight, closer touch of mask edge to the skin
- \* Sensitive skin-friendly
- \* Less stress ear-loop on the ear

Available in different weights, sizes, colors and packaging per requested