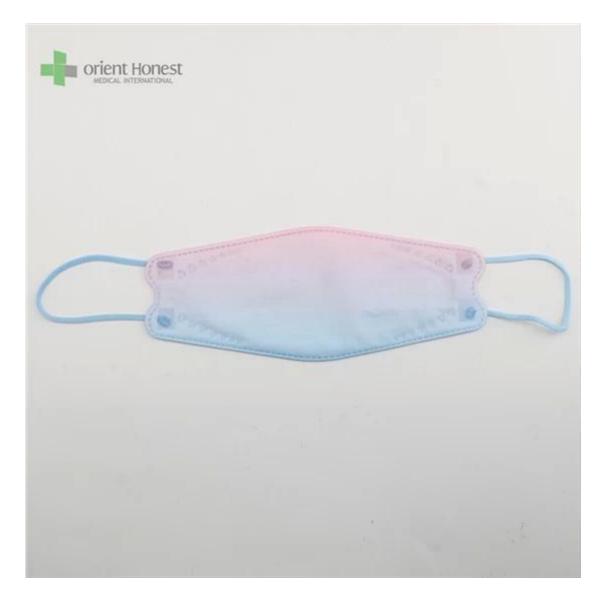

| Product Name          | 3D Fish Shaped KF94 Face Mask                             |
|-----------------------|-----------------------------------------------------------|
| BFE,PFE               | BFE≥95%                                                   |
| Material              | PP+ Melt Blown+Melt Blown+ PP                             |
| Color                 | Multiple colors, or printed, or as per request            |
| Style                 | Ear-loop                                                  |
| Weight                | 50g+25g+25g+30g, or as your request                       |
| Size                  | 20x8cm for Adults, contact for kids' size                 |
| Packing               | 50pcs/bag, 40bags/carton, 2000pcs/carton                  |
| Delivery Time         | 7-15 days                                                 |
| Terms of Payment      | T/T, L/C, X-transfer, PayPal, etc                         |
| Service               | OEM, Samples provided, Provision of Product Specification |
| Testing Certification | GB2626-2019                                               |

Samples can be provided as requested. Welcome your enquiry.

- \* 4 layers providing better protection
- \* 3D style creating more room for cooler and fresher breathing
- \* Appealing looking, lightweight, closer touch of mask edge to the skin
- \* Sensitive skin-friendly
- \* Less stress ear-loop on the ear

Available in different weights, sizes, colors and packaging per requested