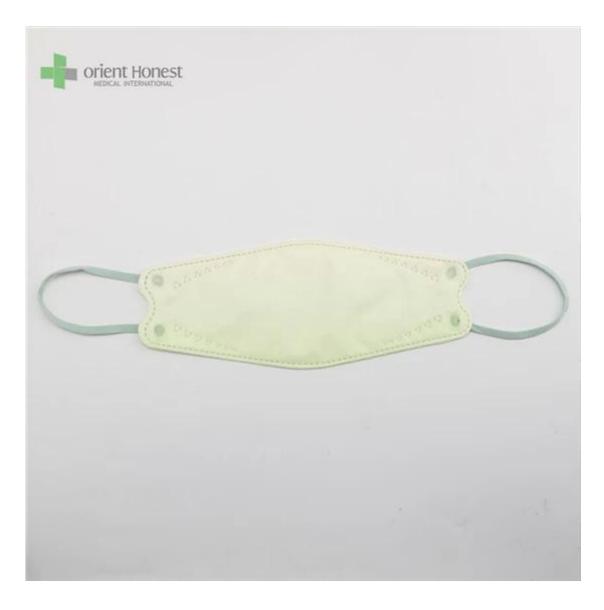

| Product Name          | 3D Fish Shaped KF94 Face Mask                             |
|-----------------------|-----------------------------------------------------------|
| BFE,PFE               | BFE≥95%                                                   |
| Material              | PP+ Melt Blown+Melt Blown+ PP                             |
| Color                 | Multiple colors, or printed, or as per request            |
| Style                 | Ear-loop                                                  |
| Weight                | 50g+25g+25g+30g, or as your request                       |
| Size                  | 20x8cm for Adults, contact for kids' size                 |
| Packing               | 50pcs/bag, 40bags/carton, 2000pcs/carton                  |
| Delivery Time         | 7-15 days                                                 |
| Terms of Payment      | T/T, L/C, X-transfer, PayPal, etc                         |
| Service               | OEM, Samples provided, Provision of Product Specification |
| Testing Certification | GB2626-2019                                               |

Samples can be provided as requested. Welcome your enquiry.

- \* 4 layers providing better protection
- \* 3D style creating more room for cooler and fresher breathing
- \* Appealing looking, lightweight, closer touch of mask edge to the skin
- \* Sensitive skin-friendly
- \* Less stress ear-loop on the ear

Available in different weights, sizes, colors and packaging per requested