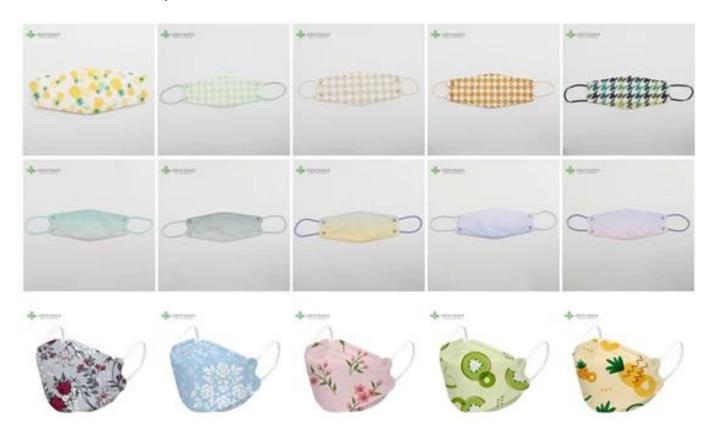

request                       |
| Size                  | 20x8cm for Adults, contact for kids' size                 |
| Packing               | 50pcs/bag, 40bags/carton, 2000pcs/carton                  |
| Delivery Time         | 7-15 days                                                 |
| Terms of Payment      | T/T, L/C, PayPal, etc                                     |
| Service               | OEM, Samples provided, Provision of Product Specification |
| Testing Certification | GB2626-2019                                               |

- \* 4 layers providing better protection
- \* 3D style creating more room for cooler and fresher breathing
- \* Appealing looking, lightweight, closer touch of mask edge to the skin
- \* Sensitive skin-friendly
- \* Less stress ear-loop on the ear



Available in different weights, sizes, colors and packaging per requested