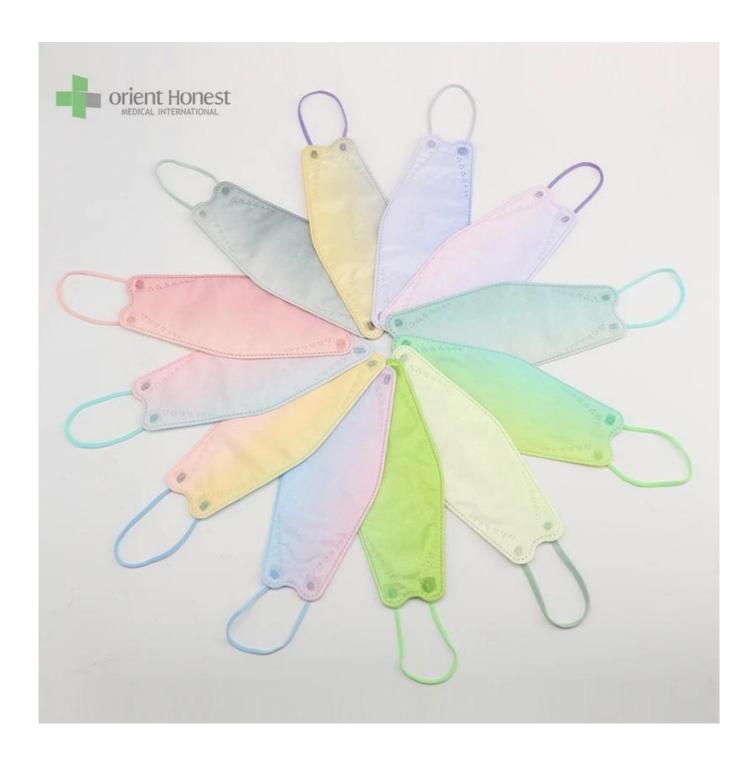

| Product Name          | 3D Fish Shaped KF94 Face Mask                             |
|-----------------------|-----------------------------------------------------------|
| BFE,PFE               | BFE≥95%                                                   |
| Material              | PP+ Melt Blown+Melt Blown+ PP                             |
| Color                 | Multiple colors, or printed, or as per request            |
| Style                 | Ear-loop                                                  |
| Weight                | 50g+25g+25g+30g, or as your request                       |
| Size                  | 20x8cm for Adults, contact for kids' size                 |
| Packing               | 50pcs/bag, 40bags/carton, 2000pcs/carton                  |
| Delivery Time