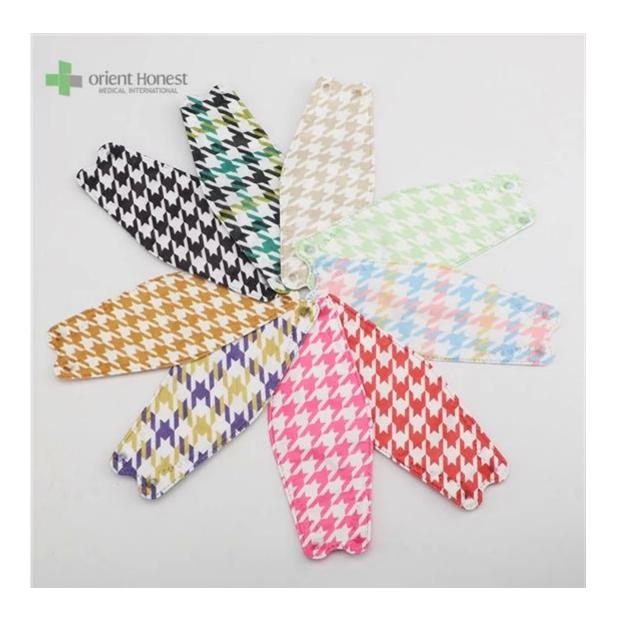

cs/bag, 40bags/carton, 2000pcs/carton                  |
| Delivery Time         | 7-15 days                                                 |
| Terms of Payment      | T/T, L/C, X-transfer, PayPal, etc                         |
| Service               | OEM, Samples provided, Provision of Product Specification |
| Testing Certification | GB2626-2019                                               |

Samples can be provided as requested. Welcome your enquiry.



- \* 4 layers providing better protection
- \* 3D style creating more room for cooler and fresher breathing
- \* Appealing looking, lightweight, closer touch of mask edge to the skin
- \* Sensitive skin-friendly
- \* Less stress ear-loop on the ear

Available in different weights, sizes, colors and packaging per requested