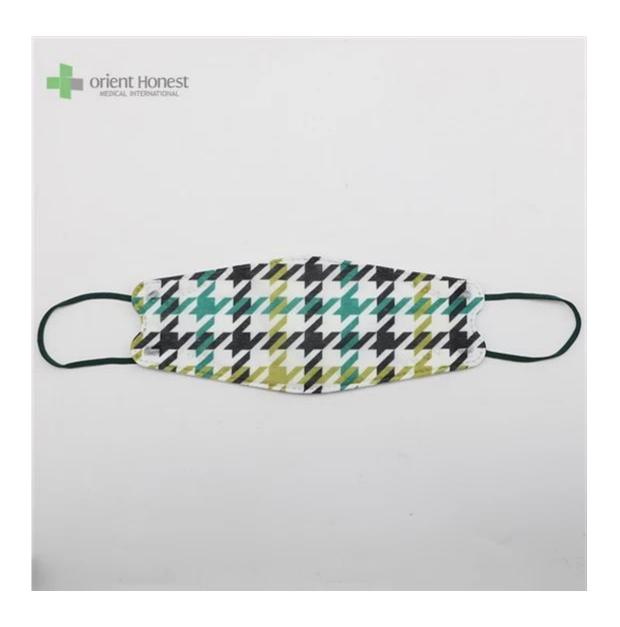

| 50pcs/bag, 40bags/carton, 2000pcs/carton                  |
| Delivery Time         | 7-15 days                                                 |
| Terms of Payment      | T/T, L/C, X-transfer, PayPal, etc                         |
| Service               | OEM, Samples provided, Provision of Product Specification |
| Testing Certification | GB2626-2019                                               |

Samples can be provided as requested. Welcome your enquiry.



- \* 4 layers providing better protection
- \* 3D style creating more room for cooler and fresher breathing
- \* Appealing looking, lightweight, closer touch of mask edge to the skin
- \* Sensitive skin-friendly
- \* Less stress ear-loop on the ear

Available in different weights, sizes, colors and packaging per requested