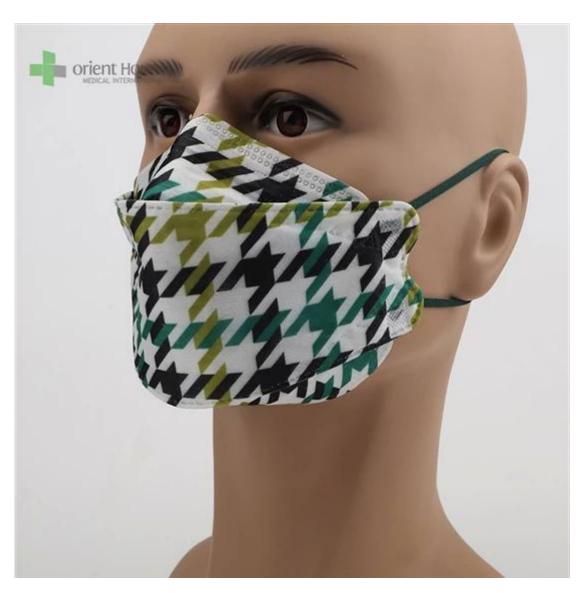

Samples can be provided as requested. Welcome your enquiry.

- \* 4 layers providing better protection
- \* 3D style creating more room for cooler and fresher breathing
- \* Appealing looking, lightweight, closer touch of mask edge to the skin
- \* Sensitive skin-friendly
- \* Less stress ear-loop on the ear

Available in different weights, sizes, colors and packaging per requested