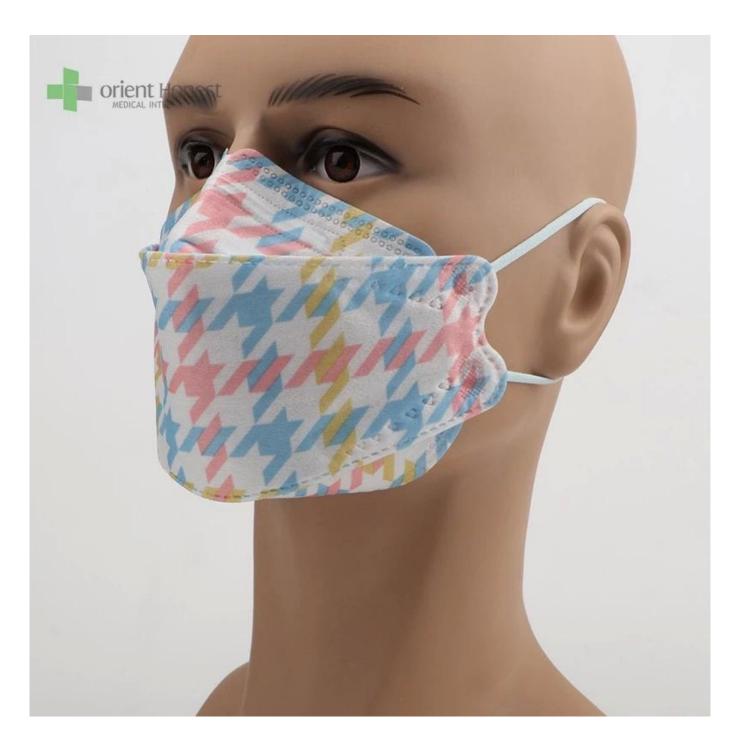

## Samples can be provided as requested. Welcome your enquiry.

- \* 4 layers providing better protection
- \* 3D style creating more room for cooler and fresher breathing
- \* Appealing looking, lightweight, closer touch of mask edge to the skin
- \* Sensitive skin-friendly
- \* Less stress ear-loop on the ear