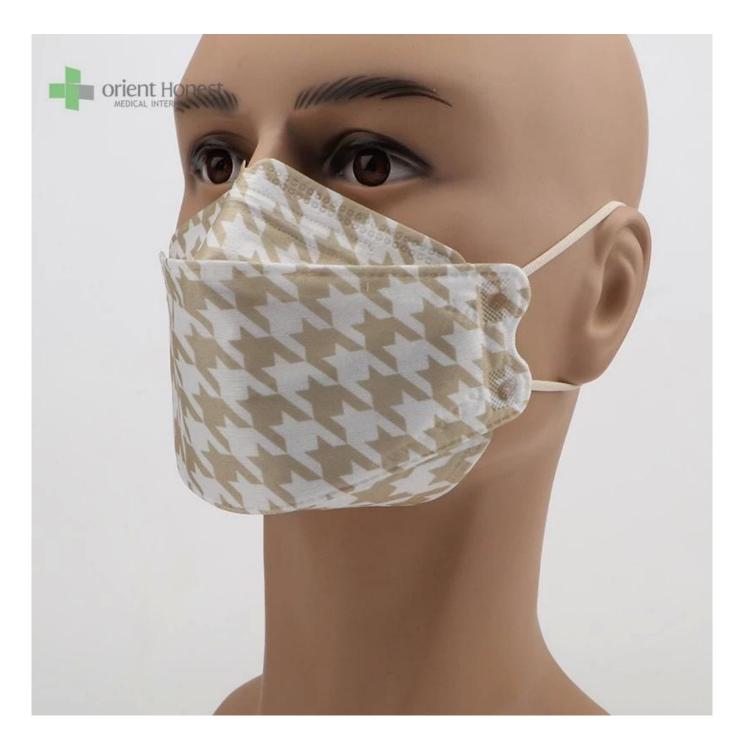

## Samples can be provided as requested. Welcome your enquiry.

- \* 4 layers providing better protection
- \* 3D style creating more room for cooler and fresher breathing
- \* Appealing looking, lightweight, closer touch of mask edge to the skin
- \* Sensitive skin-friendly
- \* Less stress ear-loop on the ear