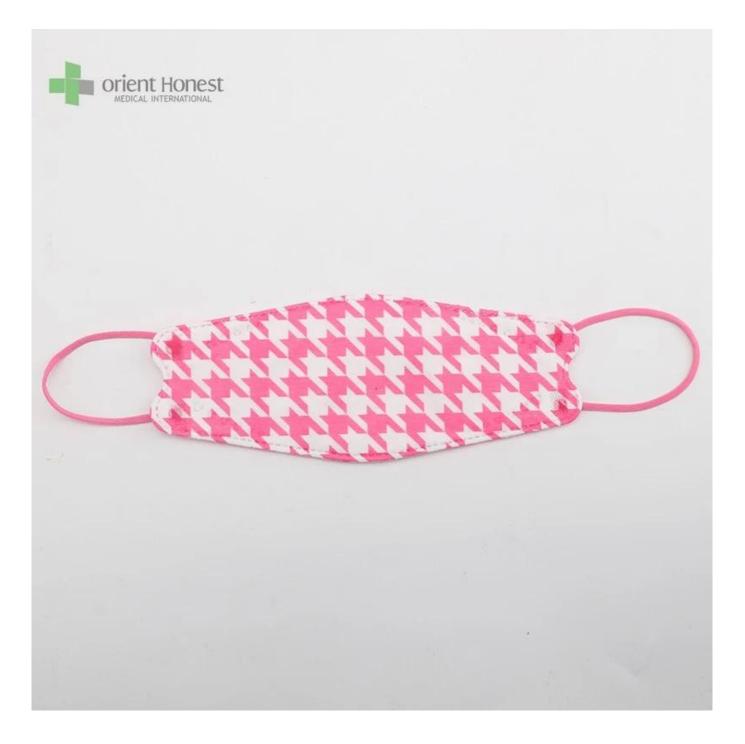

| Product Name          | 3D Fish Shaped KF94 Face Mask                             |
|-----------------------|-----------------------------------------------------------|
| BFE,PFE               | BFE≥95%                                                   |
| Material              | PP+ Melt Blown+Melt Blown+ PP                             |
| Color                 | Multiple colors, or printed, or as per request            |
| Style                 | Ear-loop                                                  |
| Weight                | 50g+25g+25g+30g, or as your request                       |
| Size                  | 20x8cm for Adults, contact for kids' size                 |
| Packing               | 50pcs/bag, 40bags/carton, 2000pcs/carton                  |
| Delivery Time         | 7-15 days                                                 |
| Terms of Payment      | T/T, L/C, PayPal, etc                                     |
| Service               | OEM, Samples provided, Provision of Product Specification |
| Testing Certification | GB2626-2019                                               |