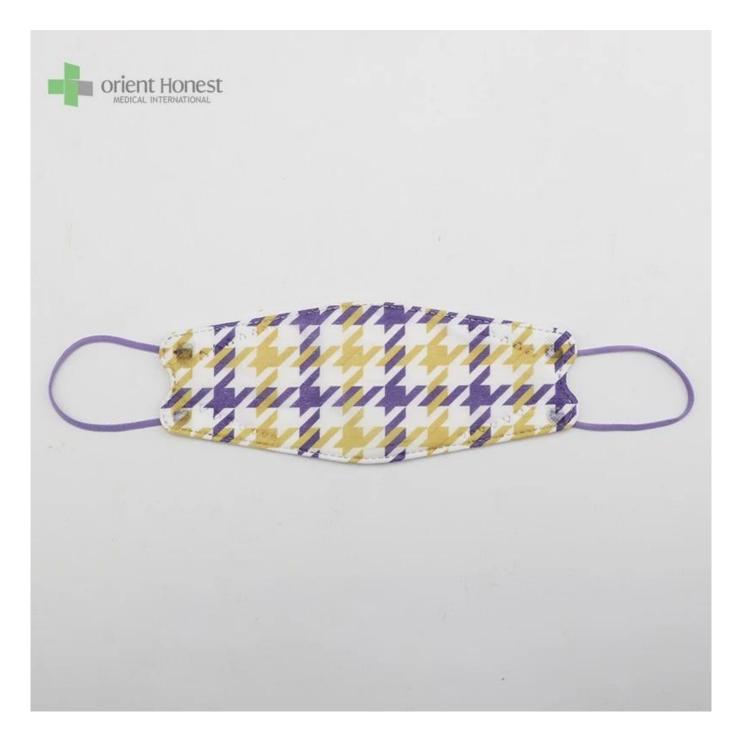

| Product Name          | 3D Fish Shaped KF94 Face Mask                             |
|-----------------------|-----------------------------------------------------------|
| BFE,PFE               | BFE≥95%                                                   |
| Material              | PP+ Melt Blown+Melt Blown+ PP                             |
| Color                 | Multiple colors, or printed, or as per request            |
| Style                 | Ear-loop                                                  |
| Weight                | 50g+25g+25g+30g, or as your request                       |
| Size                  | 20x8cm for Adults, contact for kids' size                 |
| Packing               | 50pcs/bag, 40bags/carton, 2000pcs/carton                  |
| Delivery Time         | 7-15 days                                                 |
| Terms of Payment      | T/T, L/C, PayPal, etc                                     |
| Service               | OEM, Samples provided, Provision of Product Specification |
| Testing Certification | GB2626-2019                                               |

## Samples can be provided as requested. Welcome your enquiry.

- \* 4 layers providing better protection
- \* 3D style creating more room for cooler and fresher breathing
- \* Appealing looking, lightweight, closer touch of mask edge to the skin
- \* Sensitive skin-friendly
- \* Less stress ear-loop on the ear