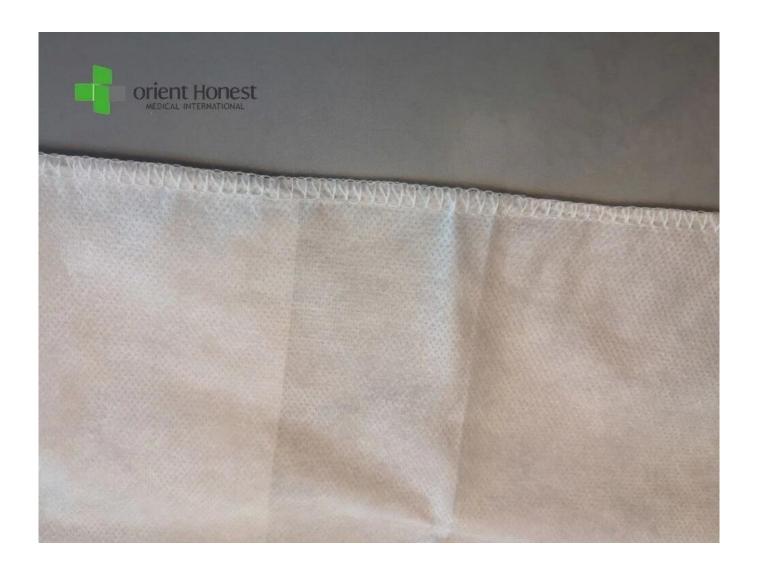

Details pictures of SMS disposable pillow cover with edgefold

## The specifications of SMS disposable pillow cover with edgefold

| Item name   | SMS disposable pillow cover with edgelfold                      |
|-------------|-----------------------------------------------------------------|
| Material    | SMS                                                             |
| Colour      | White(as requested)                                             |
| Gram weight | 20g(as requested)                                               |
| Type        | disposable                                                      |
| Size        | 66X40cm(as requested)                                           |
| Package     | 1PC/BAG,20PCS/MIDDLE BAG,200PCS/CTN(as requested)               |
| Certificate | CE,ISO13485                                                     |
| Usage       | Widely use in Beauty Salon,SPA,Beauty Center,Private Inn,       |
|             | Hospital                                                        |
| Feature     | Disposable,breathable, comfortable, light weight and convenient |
| Application | Available in different weight, size and packing as              |
|             | requested;Customer's samples and specifications are always      |
|             | welcome                                                         |