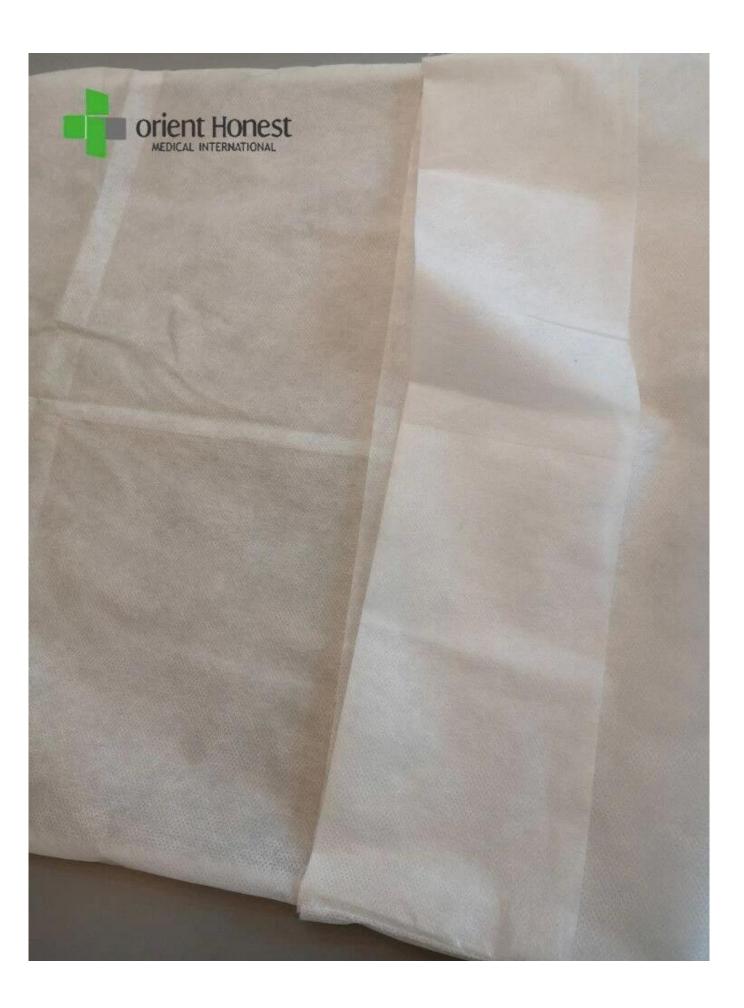

Details pictures of SMS disposable pillow cover with edgefold

## The specifications of SMS disposable pillow cover with edgefold

| Item name   | SMS disposable pillow cover with edgelfold                      |
|-------------|-----------------------------------------------------------------|
| Material    | SMS                                                             |
| Colour      | White(as requested)                                             |
| Gram weight | 20g(as requested)                                               |
| Type        | disposable                                                      |
| Size        | 66X40cm(as requested)                                           |
| Package     | 1PC/BAG,20PCS/MIDDLE BAG,200PCS/CTN(as requested)               |
| Certificate | CE,ISO13485                                                     |
| Usage       | Widely use in Beauty Salon,SPA,Beauty Center,Private Inn,       |
|             | Hospital                                                        |
| Feature     | Disposable,breathable, comfortable, light weight and convenient |
| Application | Available in different weight, size and packing as              |
|             | requested;Customer's samples and specifications are always      |
|             | welcome                                                         |