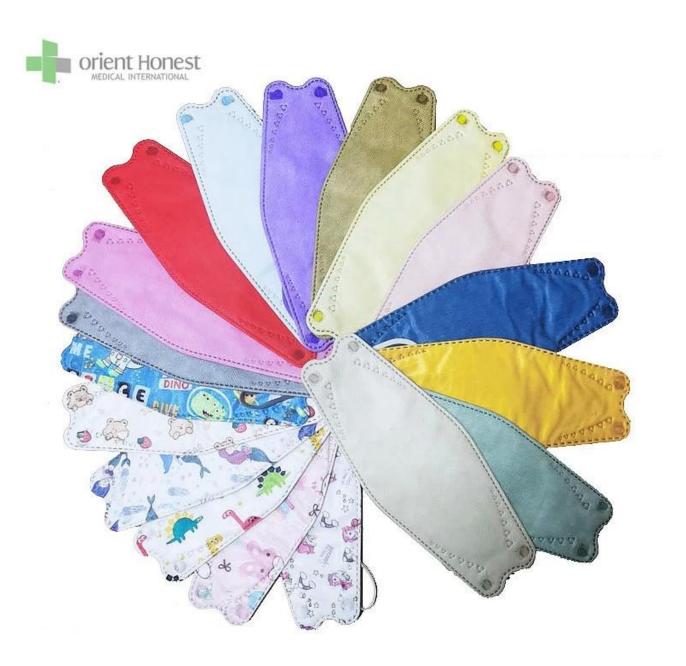

## **Product Description**

|                 | <u> </u>                                                        |
|-----------------|-----------------------------------------------------------------|
| Name            | Disposable KF94 face mask                                       |
| Material        | Nonwoven face mask                                              |
| Color           | Black,Blue , Red, Green, Yellow                                 |
| Place of Origin | Hubei, China (Mainland)                                         |
| Specifications  | 1.4-ply protection, highly breathable                           |
|                 | 2.PFE>95%,BFE>95%                                               |
|                 | 3.Style: Adjustable nose bridge Tie on                          |
|                 | 4.high filtration efficiency                                    |
| Ply Type        | 4 ply                                                           |
| Style           | earloop                                                         |
| Applications    | hospital,laboratory,food industry,dust free workshop,electronic |
|                 | manufacturers and so on                                         |
| Packing         | 20pcs/box,2000pcs/ctn,or as your requirements                   |
| Remark          | all can be special customized according to your actual          |