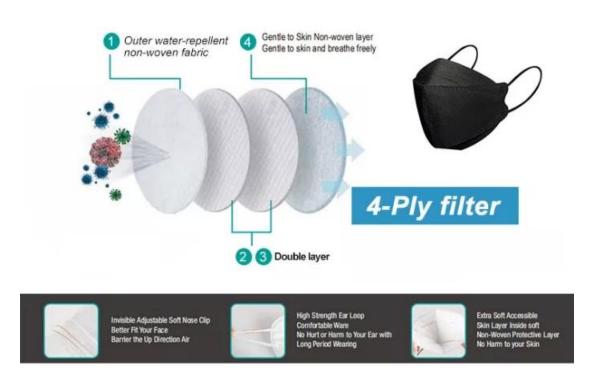

## **Product Specifications:**

4layers **KF94** mask with earloops, Adult 20\*8CM,

The first layer: non-woven fabric (outer layer)

The second layer: melt blown cloth

The third layer: melt blown cloth

The fourth layer: non-woven fabric (inner layer)

Nose Clip

Adjustable Nose Bridge,

Soft Elastic Ear Strap

High Elastic ear hook earing ears for a long time.

Water proof

Water proof test, more breathable

Fold Design

Easy to receive