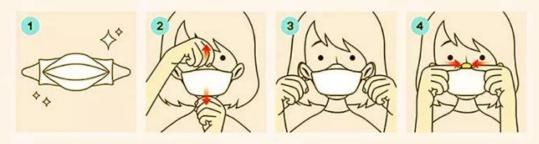

## **HOW TO USE**

- Remove mask from packaging.
- Wear the mask to cover your nose and chin.
- 3 Hook each strap over your ear to lock them in place
- Press the nose piece with the fingers of both hands so that the mask is in close contact with your face.