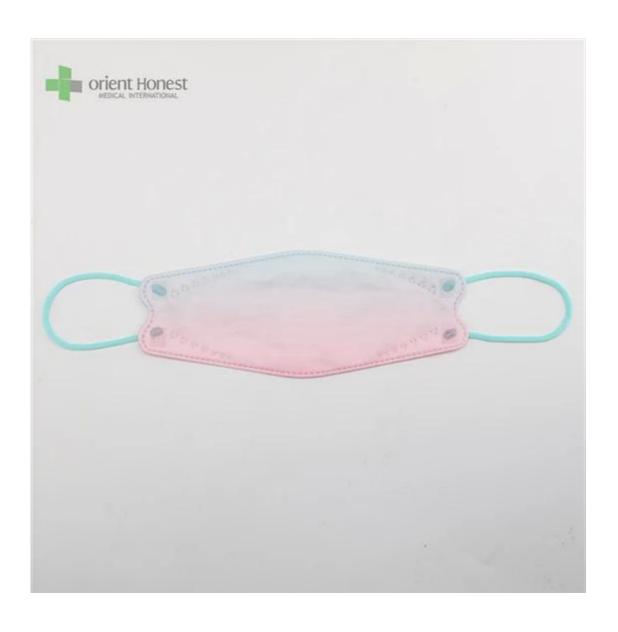

## KF94 Face Mask

| Product Name          | 3D Fish Shaped KF94 Face Mask                             |
|-----------------------|-----------------------------------------------------------|
| BFE,PFE               | BFE≥95%                                                   |
| Material              | PP+ Melt Blown+Melt Blown+ PP                             |
| Color                 | Multiple colors, or printed, or as per request            |
| Style                 | Ear-loop                                                  |
| Weight                | 50g+25g+25g+30g, or as your request                       |
| Size                  | 20x8cm for Adults, contact for kids' size                 |
| Packing               | 50pcs/bag, 40bags/carton, 2000pcs/carton                  |
| Delivery Time         | 7-15 days                                                 |
| Terms of Payment      | T/T, L/C, X-transfer, PayPal, etc                         |
| Service               | OEM, Samples provided, Provision of Product Specification |
| Testing Certification | GB2626-2019                                               |

Samples can be provided as requested. Welcome your enquiry.

- \* 4 layers providing better protection
- \* 3D style creating more room for cooler and fresher breathing
- \* Appealing looking, lightweight, closer touch of mask edge to the skin
- \* Sensitive skin-friendly
- \* Less stress ear-loop on the ear

Available in different weights, sizes, colors and packaging per requested