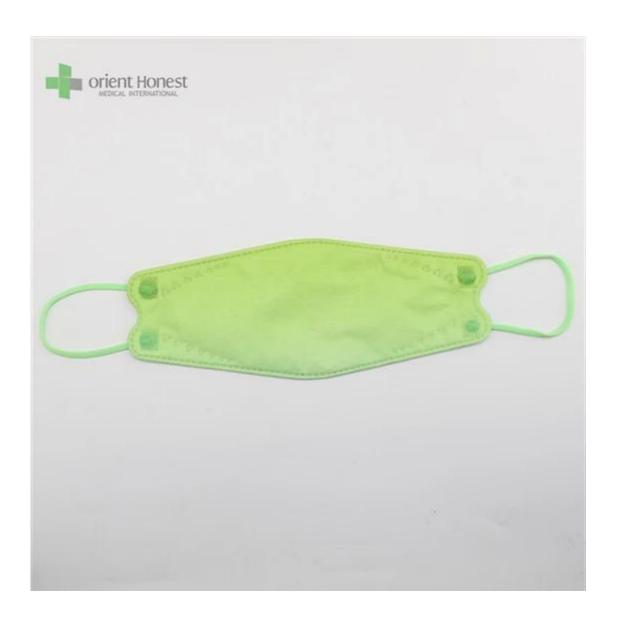

## KF94 Face Mask

| Product Name          | 3D Fish Shaped KF94 Face Mask                             |
|-----------------------|-----------------------------------------------------------|
| BFE,PFE               | BFE≥95%                                                   |
| Material              | PP+ Melt Blown+Melt Blown+ PP                             |
| Color                 | Multiple colors, or printed, or as per request            |
| Style                 | Ear-loop                                                  |
| Weight                | 50g+25g+25g+30g, or as your request                       |
| Size                  | 20x8cm for Adults, contact for kids' size                 |
| Packing               | 50pcs/bag, 40bags/carton, 2000pcs/carton                  |
| Delivery Time         | 7-15 days                                                 |
| Terms of Payment      | T/T, L/C, X-transfer, PayPal, etc                         |
| Service               | OEM, Samples provided, Provision of Product Specification |
| Testing Certification | GB2626-2019                                               |

Available in different weights, sizes, colors and packaging per requested