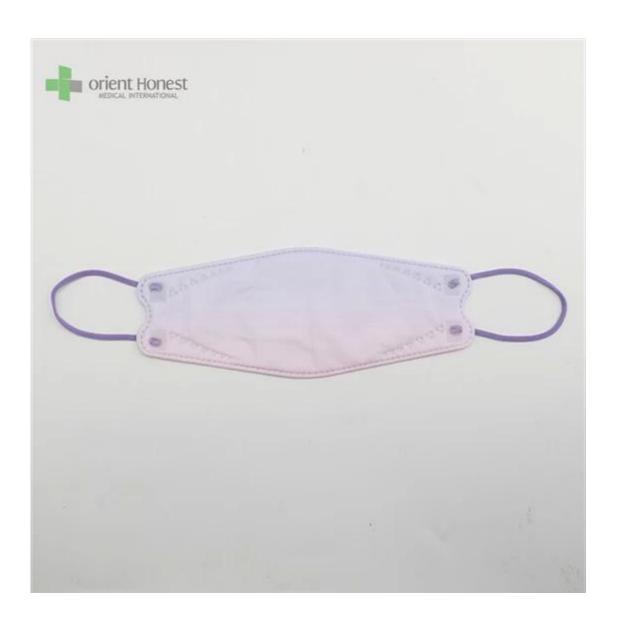

## KF94 Face Mask

| Product Name          | 3D Fish Shaped KF94 Face Mask                             |
|-----------------------|-----------------------------------------------------------|
| BFE,PFE               | BFE≥95%                                                   |
| Material              | PP+ Melt Blown+Melt Blown+ PP                             |
| Color                 | Multiple colors, or printed, or as per request            |
| Style                 | Ear-loop                                                  |
| Weight                | 50g+25g+25g+30g, or as your request                       |
| Size                  | 20x8cm for Adults, contact for kids' size                 |
| Packing               | 50pcs/bag, 40bags/carton, 2000pcs/carton                  |
| Delivery Time         | 7-15 days                                                 |
| Terms of Payment      | T/T, L/C, X-transfer, PayPal, etc                         |
| Service               | OEM, Samples provided, Provision of Product Specification |
| Testing Certification | GB2626-2019                                               |

Samples can be provided as requested. Welcome your enquiry.

- \* 4 layers providing better protection
- \* 3D style creating more room for cooler and fresher breathing
- \* Appealing looking, lightweight, closer touch of mask edge to the skin
- \* Sensitive skin-friendly
- \* Less stress ear-loop on the ear

Available in different weights, sizes, colors and packaging per requested