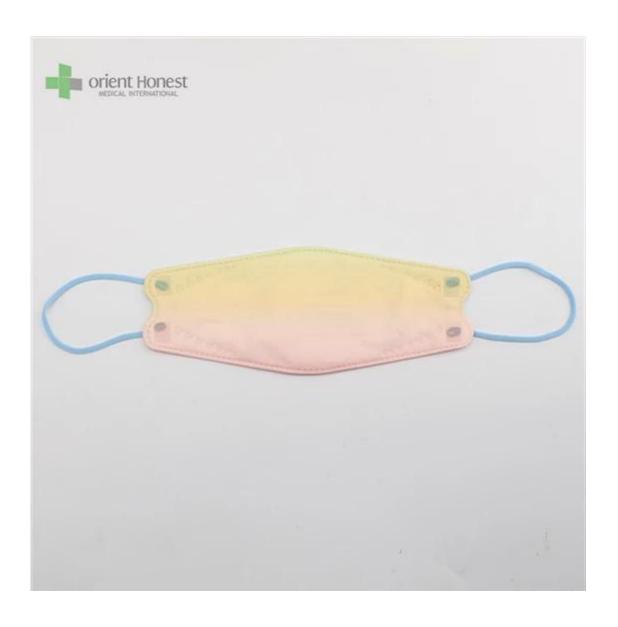

## KF94 Face Mask

| Product Name          | 3D Fish Shaped KF94 Face Mask                             |
|-----------------------|-----------------------------------------------------------|
| BFE,PFE               | BFE≥95%                                                   |
| Material              | PP+ Melt Blown+Melt Blown+ PP                             |
| Color                 | Multiple colors, or printed, or as per request            |
| Style                 | Ear-loop                                                  |
| Weight                | 50g+25g+25g+30g, or as your request                       |
| Size                  | 20x8cm for Adults, contact for kids' size                 |
| Packing               | 50pcs/bag, 40bags/carton, 2000pcs/carton                  |
| Delivery Time         | 7-15 days                                                 |
| Terms of Payment      | T/T, L/C, X-transfer, PayPal, etc                         |
| Service               | OEM, Samples provided, Provision of Product Specification |
| Testing Certification | GB2626-2019                                               |

Samples can be provided as requested. Welcome your enquiry.

- \* 4 layers providing better protection
- \* 3D style creating more room for cooler and fresher breathing
- \* Appealing looking, lightweight, closer touch of mask edge to the skin
- \* Sensitive skin-friendly
- \* Less stress ear-loop on the ear

Available in different weights, sizes, colors and packaging per requested