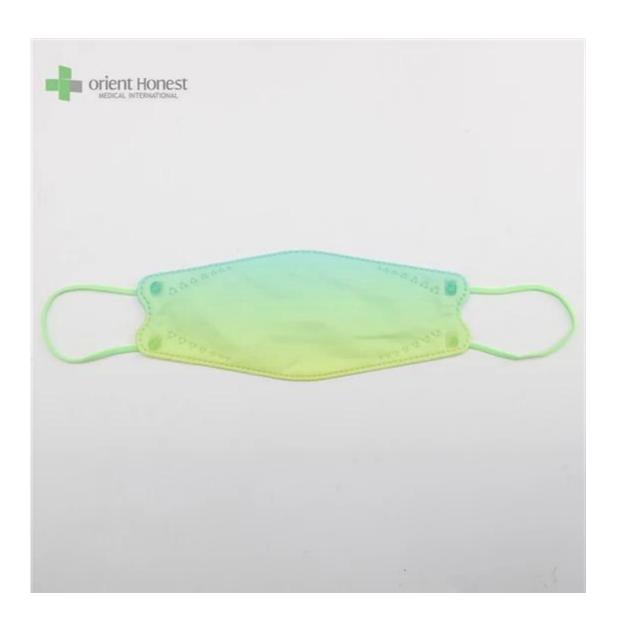

## KF94 Face Mask

| Product Name          | 3D Fish Shaped KF94 Face Mask                             |
|-----------------------|-----------------------------------------------------------|
| BFE,PFE               | BFE≥95%                                                   |
| Material              | PP+ Melt Blown+Melt Blown+ PP                             |
| Color                 | Multiple colors, or printed, or as per request            |
| Style                 | Ear-loop                                                  |
| Weight                | 50g+25g+25g+30g, or as your request                       |
| Size                  | 20x8cm for Adults, contact for kids' size                 |
| Packing               | 50pcs/bag, 40bags/carton, 2000pcs/carton                  |
| Delivery Time         | 7-15 days                                                 |
| Terms of Payment      | T/T, L/C, X-transfer, PayPal, etc                         |
| Service               | OEM, Samples provided, Provision of Product Specification |
| Testing Certification | GB2626-2019                                               |

Samples can be provided as requested. Welcome your enquiry.

- \* 4 layers providing better protection
- \* 3D style creating more room for cooler and fresher breathing
- \* Appealing looking, lightweight, closer touch of mask edge to the skin
- \* Sensitive skin-friendly
- \* Less stress ear-loop on the ear

Available in different weights, sizes, colors and packaging per requested