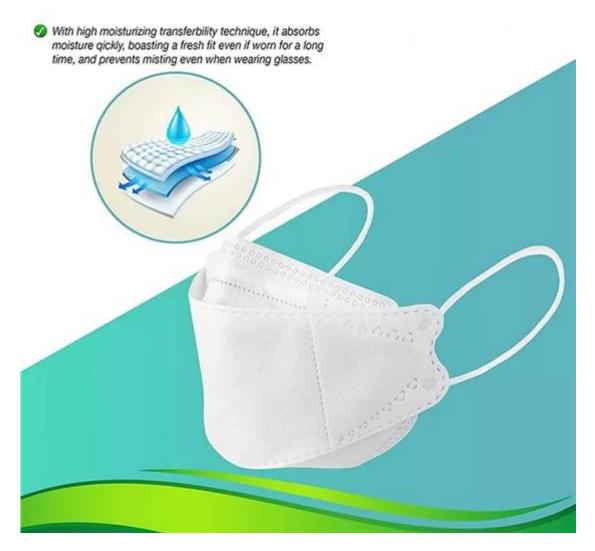

Samples can be provided as requested. Welcome your enquiry.

- \* 4 layers providing better protection
- \* 3D style creating more room for cooler and fresher breathing
- \* Appealing looking, lightweight, closer touch of mask edge to the skin
- \* Sensitive skin-friendly
- \* Less stress ear-loop on the ear