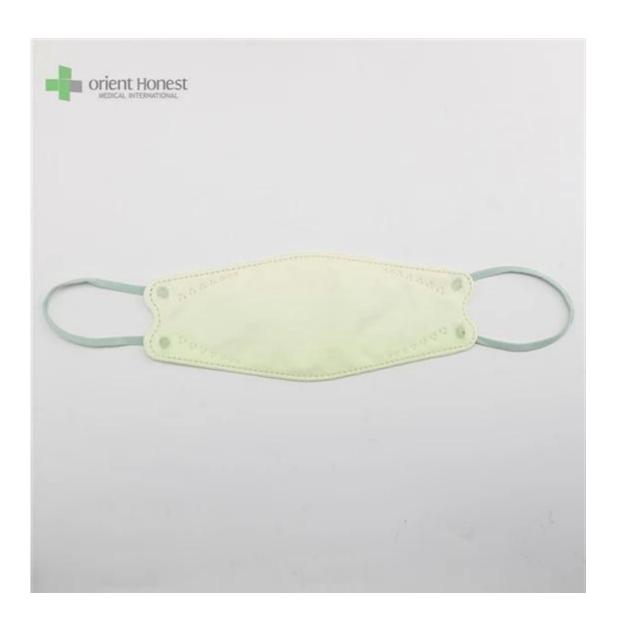

## KF94 Face Mask

| Product Name          | 3D Fish Shaped KF94 Face Mask                             |
|-----------------------|-----------------------------------------------------------|
| BFE,PFE               | BFE≥95%                                                   |
| Material              | PP+ Melt Blown+Melt Blown+ PP                             |
| Color                 | Multiple colors, or printed, or as per request            |
| Style                 | Ear-loop                                                  |
| Weight                | 50g+25g+25g+30g, or as your request                       |
| Size                  | 20x8cm for Adults, contact for kids' size                 |
| Packing               | 50pcs/bag, 40bags/carton, 2000pcs/carton                  |
| Delivery Time         | 7-15 days                                                 |
| Terms of Payment      | T/T, L/C, X-transfer, PayPal, etc                         |
| Service               | OEM, Samples provided, Provision of Product Specification |
| Testing Certification | GB2626-2019                                               |

Available in different weights, sizes, colors and packaging per requested