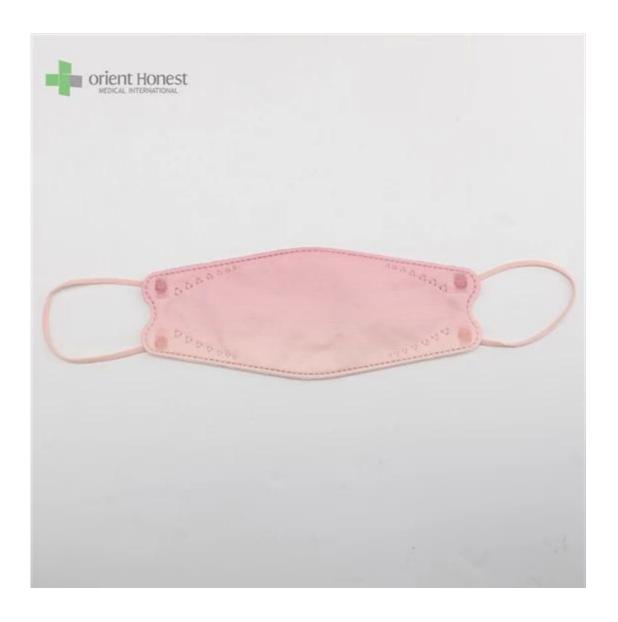

## KF94 Face Mask

| Product Name          | 3D Fish Shaped KF94 Face Mask                             |
|-----------------------|-----------------------------------------------------------|
| BFE,PFE               | BFE≥95%                                                   |
| Material              | PP+ Melt Blown+Melt Blown+ PP                             |
| Color                 | Multiple colors, or printed, or as per request            |
| Style                 | Ear-loop                                                  |
| Weight                | 50g+25g+25g+30g, or as your request                       |
| Size                  | 20x8cm for Adults, contact for kids' size                 |
| Packing               | 50pcs/bag, 40bags/carton, 2000pcs/carton                  |
| Delivery Time         | 7-15 days                                                 |
| Terms of Payment      | T/T, L/C, X-transfer, PayPal, etc                         |
| Service               | OEM, Samples provided, Provision of Product Specification |
| Testing Certification | GB2626-2019                                               |

Samples can be provided as requested. Welcome your enquiry.

- \* 4 layers providing better protection
- \* 3D style creating more room for cooler and fresher breathing
- \* Appealing looking, lightweight, closer touch of mask edge to the skin
- \* Sensitive skin-friendly
- \* Less stress ear-loop on the ear

Available in different weights, sizes, colors and packaging per requested