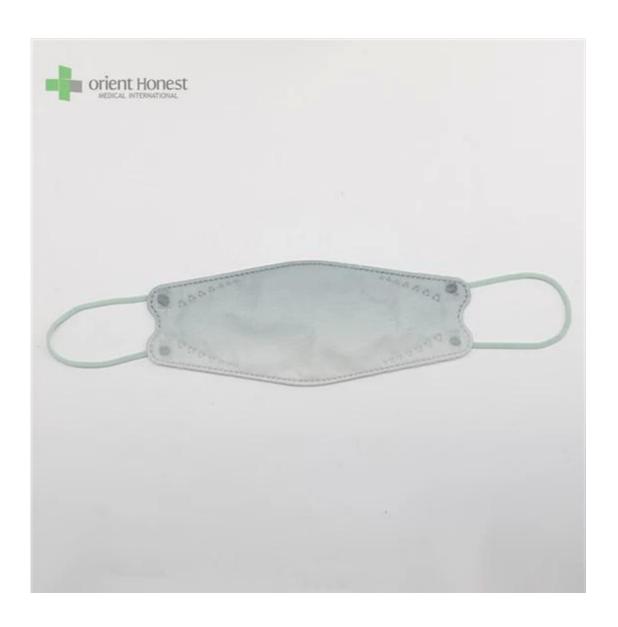

## KF94 Face Mask

| Product Name          | 3D Fish Shaped KF94 Face Mask                             |
|-----------------------|-----------------------------------------------------------|
| BFE,PFE               | BFE≥95%                                                   |
| Material              | PP+ Melt Blown+Melt Blown+ PP                             |
| Color                 | Multiple colors, or printed, or as per request            |
| Style                 | Ear-loop                                                  |
| Weight                | 50g+25g+25g+30g, or as your request                       |
| Size                  | 20x8cm for Adults, contact for kids' size                 |
| Packing               | 50pcs/bag, 40bags/carton, 2000pcs/carton                  |
| Delivery Time         | 7-15 days                                                 |
| Terms of Payment      | T/T, L/C, X-transfer, PayPal, etc                         |
| Service               | OEM, Samples provided, Provision of Product Specification |
| Testing Certification | GB2626-2019                                               |

Available in different weights, sizes, colors and packaging per requested