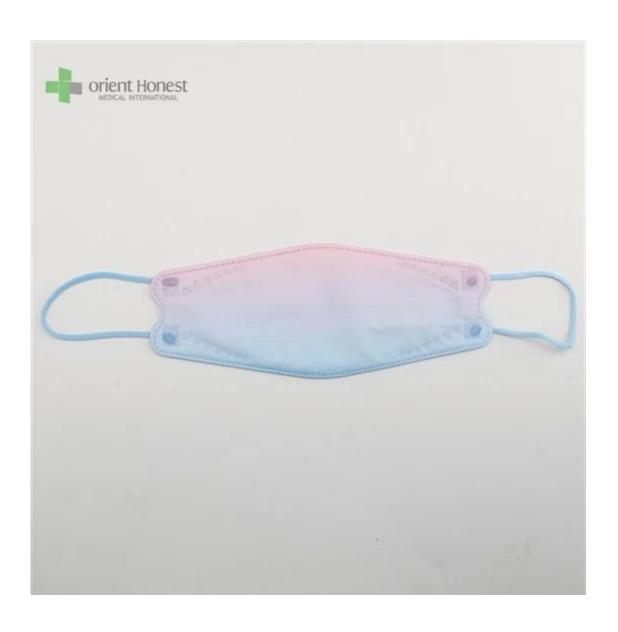

## KF94 Face Mask

| Product Name          | 3D Fish Shaped KF94 Face Mask                             |
|-----------------------|-----------------------------------------------------------|
| BFE,PFE               | BFE≥95%                                                   |
| Material              | PP+ Melt Blown+Melt Blown+ PP                             |
| Color                 | Multiple colors, or printed, or as per request            |
| Style                 | Ear-loop                                                  |
| Weight                | 50g+25g+25g+30g, or as your request                       |
| Size                  | 20x8cm for Adults, contact for kids' size                 |
| Packing               | 50pcs/bag, 40bags/carton, 2000pcs/carton                  |
| Delivery Time         | 7-15 days                                                 |
| Terms of Payment      | T/T, L/C, X-transfer, PayPal, etc                         |
| Service               | OEM, Samples provided, Provision of Product Specification |
| Testing Certification | GB2626-2019                                               |

Samples can be provided as requested. Welcome your enquiry.

- \* 4 layers providing better protection
- \* 3D style creating more room for cooler and fresher breathing
- \* Appealing looking, lightweight, closer touch of mask edge to the skin
- \* Sensitive skin-friendly
- \* Less stress ear-loop on the ear

Available in different weights, sizes, colors and packaging per requested