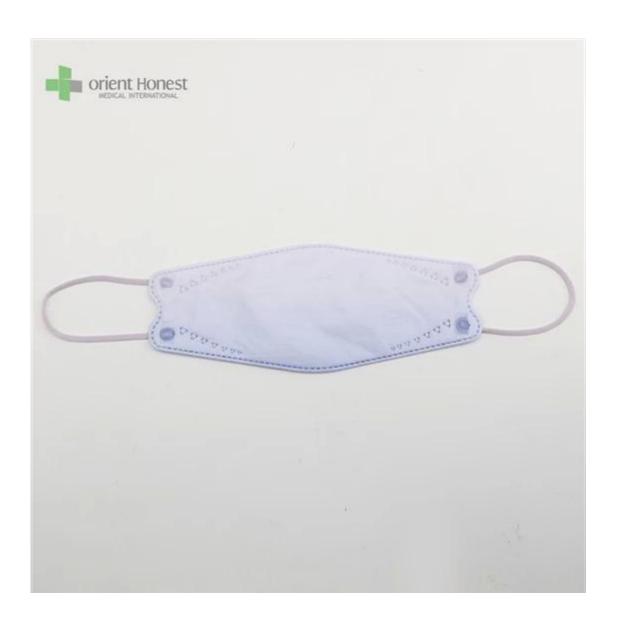

## KF94 Face Mask

| Product Name          | 3D Fish Shaped KF94 Face Mask                             |
|-----------------------|-----------------------------------------------------------|
| BFE,PFE               | BFE≥95%                                                   |
| Material              | PP+ Melt Blown+Melt Blown+ PP                             |
| Color                 | Multiple colors, or printed, or as per request            |
| Style                 | Ear-loop                                                  |
| Weight                | 50g+25g+25g+30g, or as your request                       |
| Size                  | 20x8cm for Adults, contact for kids' size                 |
| Packing               | 50pcs/bag, 40bags/carton, 2000pcs/carton                  |
| Delivery Time         | 7-15 days                                                 |
| Terms of Payment      | T/T, L/C, X-transfer, PayPal, etc                         |
| Service               | OEM, Samples provided, Provision of Product Specification |
| Testing Certification | GB2626-2019                                               |

Available in different weights, sizes, colors and packaging per requested