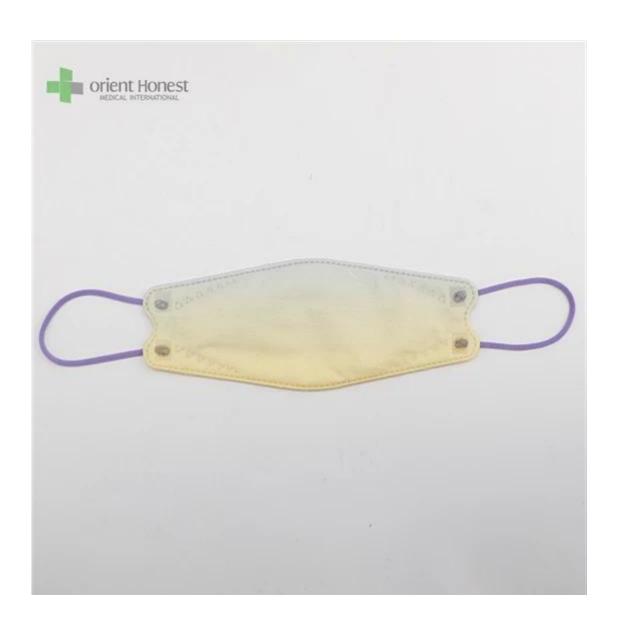

## KF94 Face Mask

| Product Name          | 3D Fish Shaped KF94 Face Mask                             |
|-----------------------|-----------------------------------------------------------|
| BFE,PFE               | BFE≥95%                                                   |
| Material              | PP+ Melt Blown+Melt Blown+ PP                             |
| Color                 | Multiple colors, or printed, or as per request            |
| Style                 | Ear-loop                                                  |
| Weight                | 50g+25g+25g+30g, or as your request                       |
| Size                  | 20x8cm for Adults, contact for kids' size                 |
| Packing               | 50pcs/bag, 40bags/carton, 2000pcs/carton                  |
| Delivery Time         | 7-15 days                                                 |
| Terms of Payment      | T/T, L/C, X-transfer, PayPal, etc                         |
| Service               | OEM, Samples provided, Provision of Product Specification |
| Testing Certification | GB2626-2019                                               |

Available in different weights, sizes, colors and packaging per requested